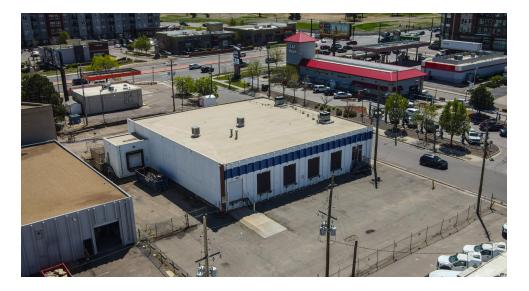

# For LEASE: Single Tenant Industrial Warehouse

TIZAT

Ģ

3901 E 41ST AVE

3901

Denver, CO 80216

## **PROPERTY DESCRIPTION**

SVN Denver Commercial is pleased to present a prime leasing opportunity: a single-tenant industrial warehouse spanning 10,000 SF, including 3,000 SF of office and reception space. This property provides convenient access to Colorado Blvd and I-70 and is just 25-minutes from Denver International Airport.

#### **PROPERTY HIGHLIGHTS**

- 6 Dock High Doors | 18 Foot Clear Height
- Abundance Of Storage and Parking | Small Fenced Yard
- Multiple Offices and Conference Rooms | Reception Area
- Close Proximity To I-70, Denver International Airport, and the Denver Metro Area
- Perfect For Multiple Uses | Distribuition | Manufactoring | Warehouse