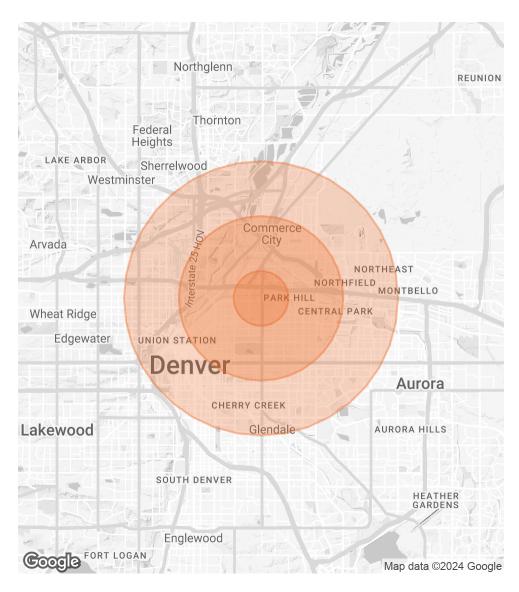

# **DEMOGRAPHICS MAP & REPORT**

| POPULATION           | 1 MILE | 3 MILES | 5 MILES |
|----------------------|--------|---------|---------|
| TOTAL POPULATION     | 11,326 | 128,367 | 378,039 |
| AVERAGE AGE          | 36     | 37      | 38      |
| AVERAGE AGE (MALE)   | 0      | 0       | 0       |
| AVERAGE AGE (FEMALE) | 0      | 0       | 0       |

## HOUSEHOLDS & INCOME 1 MILE 3 MILES 5 MILES

| TOTAL HOUSEHOLDS    | 4,181     | 58,842    | 175,903   |
|---------------------|-----------|-----------|-----------|
| # OF PERSONS PER HH | 2.7       | 2.2       | 2.1       |
| AVERAGE HH INCOME   | \$94,143  | \$129,428 | \$134,464 |
| AVERAGE HOUSE VALUE | \$616,857 | \$761,331 | \$802,468 |

Demographics data derived from AlphaMap