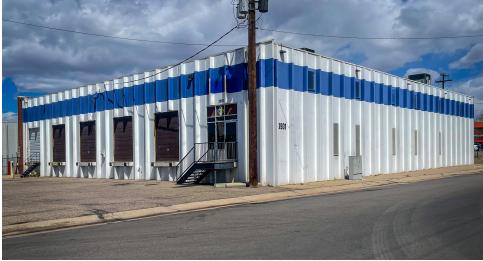

## **PROPERTY DESCRIPTION**

SVN Denver Commercial is pleased to present a prime leasing opportunity: a single-tenant industrial warehouse spanning 10,000 SF, including 3,000 SF of office and reception space. This property provides convenient access to Colorado Blvd and I-70 and is just 25-minutes from Denver International Airport.

#### **PROPERTY HIGHLIGHTS**

- 6 Dock High Doors | 18 Foot Clear Height
- Abundance Of Storage and Parking | Small Fenced Yard
- Multiple Offices and Conference Rooms | Reception Area
- Close Proximity To I-70, Denver International Airport, and the Denver Metro Area
- Perfect For Multiple Uses | Distribuition | Manufactoring | Warehouse