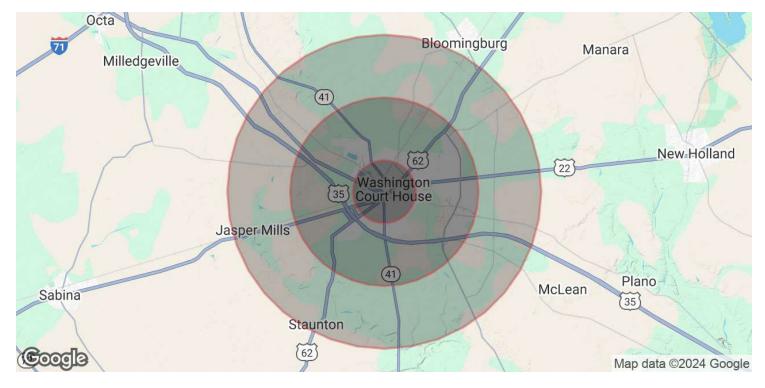

## **N**Ohio Equities

**For Lease** 1,600 SF Retailer Map

Kim Benincasa 614 629 5280 kbenincasa@ohioequities.com

**For Lease** 1,600 SF Demographics Map

Kim Benincasa 614 629 5280 kbenincasa@ohioequities.com

**For Lease** 1,600 SF Demographics Map

| POPULATION                              | 1 MILE              | <b>3 MILES</b>       | <b>5 MILES</b>          |
|-----------------------------------------|---------------------|----------------------|-------------------------|
| Total Population                        | 5,354               | 14,817               | 18,378                  |
| Average Age                             | 39.4                | 39.3                 | 40.0                    |
| Average Age (Male)                      | 35.1                | 36.3                 | 37.6                    |
| Average Age (Female)                    | 45.1                | 43.5                 | 43.5                    |
|                                         |                     |                      |                         |
|                                         |                     |                      |                         |
| HOUSEHOLDS & INCOME                     | 1 MILE              | 3 MILES              | <b>5 MILES</b>          |
| HOUSEHOLDS & INCOME<br>Total Households | <b>1 MILE</b> 2,485 | <b>3 MILES</b> 6,627 | <b>5 MILES</b><br>8,337 |
|                                         |                     |                      |                         |
| Total Households                        | 2,485               | 6,627                | 8,337                   |
| Total Households<br># of Persons per HH | 2,485<br>2.2        | 6,627<br>2.2         | 8,337<br>2.2            |