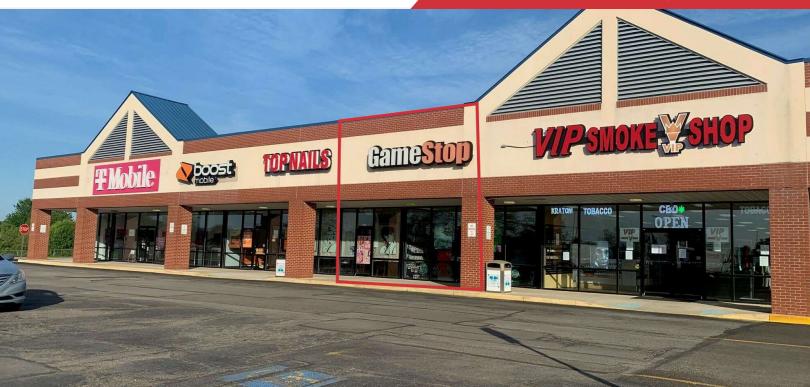

#### **Property Features**

- 1,600 SF Retail Space Available
- Heavily Trafficked Retail Plaza
- Ample Parking
- Highly Visible Signage
- 262K+ Customers Annually
- 2.2 Million+ Visits Annually
- Join T-Mobile, Jackson Hewitt, Top Nails, Cricket, ShoesShow and More
- Adjacent To Southern State Community College