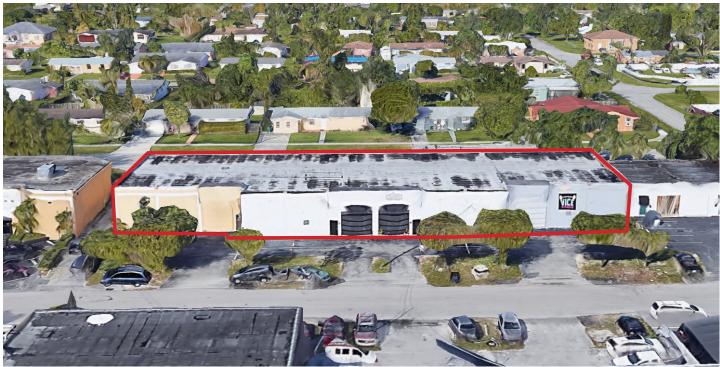

IOR

+1 786 260 0401

eschmidt@naimiami.com

**Robert Eckstein** 

+1 786 367 3569

reckstein@naimiami.com



### The Falls Warehouse

8921-8935 SW 129th Street | Miami, FL 33176

#### **Property Features**

- 13,068-SF warehouse building with multiple-tenant usage, three spaces available
- Rare opportunity in The Falls area to own a warehouse
- Great for owner/user or investor
- Over 30 parking spaces
- 15-ft clear ceiling height
- Each space has 10-ton AC units
- Zoning IU-1 Unincorporated Miami-Dade County

#### **Location Features**

- Easy access to Florida's Turnpike, Palmetto Expressway (SR-826), and South Dixie Highway (US-1)
- 12 miles to Miami International Airport (MIA)
- Close to The Falls shopping mall and restaurants
- Great opportunity in limited supply industrial market















## Survey

8921-8935 SW 129th Street | Miami, FL 33176









## Aerial Map

8921-8935 SW 129th Street | Miami, FL 33176



#### For More Information

Edward Schmidt, CCIM, SIOR

+1 786 260 0401

eschmidt@naimiami.com

#### Robert Eckstein

+1 786 367 3569

reckstein@naimiami.com





9655 South Dixie Highway, Suite 300, Miami, FL 33156