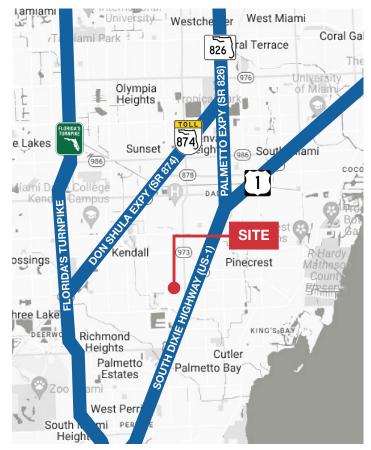

#### **Location Features**

- Easy access to Florida's Turnpike, Palmetto Expressway (SR-826), and South Dixie Highway (US-1)
- 12 miles to Miami International Airport (MIA)
- Close to The Falls shopping mall and restaurants
- Great opportunity in limited supply industrial market