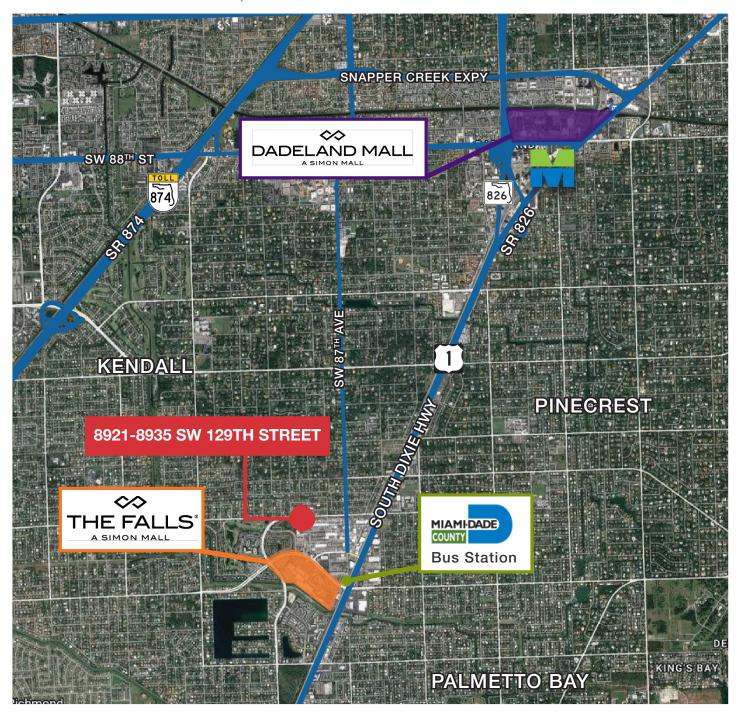

#### **Location Features**

- Easy access to Florida's Turnpike, Palmetto Expressway (SR-826), and South Dixie Highway (US-1)
- 12 miles to Miami International Airport (MIA)
- Close to The Falls shopping mall and restaurants
- Great opportunity in limited supply industrial market

## Aerial Map

8921-8935 SW 129th Street | Miami, FL 33176