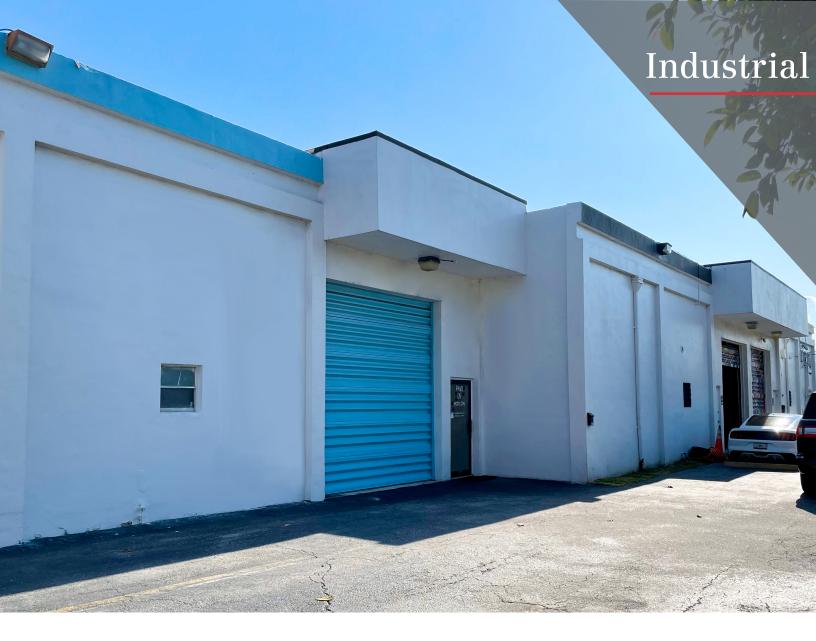

# The Falls Warehouse

RARE PURCHASE OPPORTUNITY IN THE FALLS

### The Falls Warehouse

8921-8935 SW 129th Street | Miami, FL 33176

#### **Property Features**

- 13,068-SF warehouse building with multiple-tenant usage, three spaces available
- Rare opportunity in The Falls area to own a warehouse
- Great for owner/user or investor
- Over 30 parking spaces
- 15-ft clear ceiling height
- Each space has 10-ton AC units
- Zoning IU-1 Unincorporated Miami-Dade County