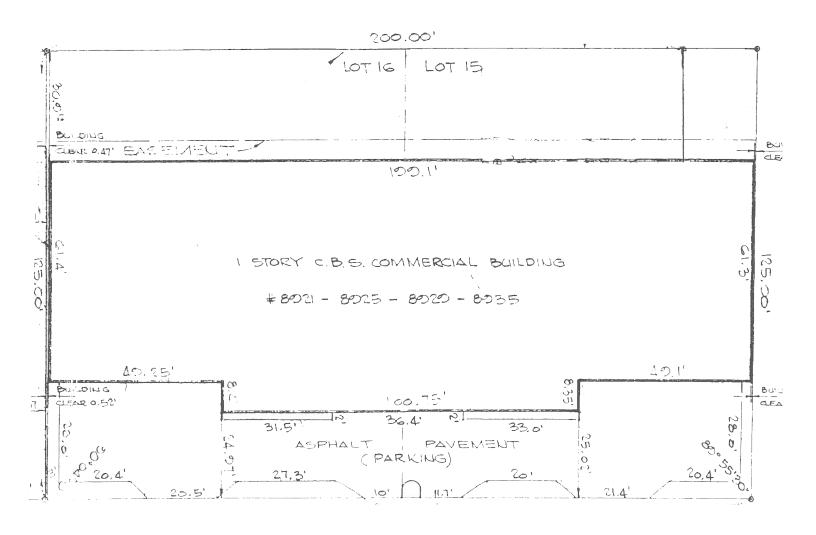

1 786 367 3569

reckstein@naimiami.com



### The Falls Warehouse

8921-8935 SW 129th Street | Miami, FL 33176

#### **Property Features**

- 13,068-SF warehouse building with multiple-tenant usage, three spaces available
- Rare opportunity in The Falls area to own a warehouse
- Great for owner/user or investor
- Over 30 parking spaces
- 15-ft clear ceiling height
- Each space has 10-ton AC units
- Zoning IU-1 Unincorporated Miami-Dade County

#### **Location Features**

- Easy access to Florida's Turnpike, Palmetto Expressway (SR-826), and South Dixie Highway (US-1)
- 12 miles to Miami International Airport (MIA)
- Close to The Falls shopping mall and restaurants
- Great opportunity in limited supply industrial market















## Survey

8921-8935 SW 129th Street | Miami, FL 33176









## Aerial Map

8921-8935 SW 129th Street | Miami, FL 33176



#### For More Information

Edward Schmidt, CCIM, SIOR

+1 786 260 0401

eschmidt@naimiami.com

#### Robert Eckstein

+1 786 367 3569

reckstein@naimiami.com





9655 South Dixie Highway, Suite 300, Miami, FL 33156