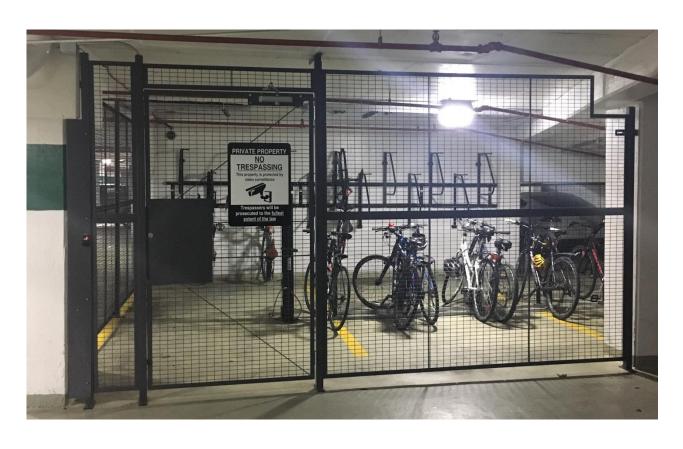

# WATERFRONT CENTER BIKE CAGE

**EXCLUSIVELY FOR TENANTS - SECURE KEY (FOB) ENTRY - VIDEO SURVEILLED** 

#### **DETAILS**

- Located on the P1 level of the parking garage for easy access
- Bike cage offers
  - 18 floor rack spaces
  - 13 wall rack spaces
  - "Fix-it" station (assorted wrenches/tools and air pump)
- First come first serve
- Same security FOB for building entry is used for the bike cage
- 24/7 access
- No fee required