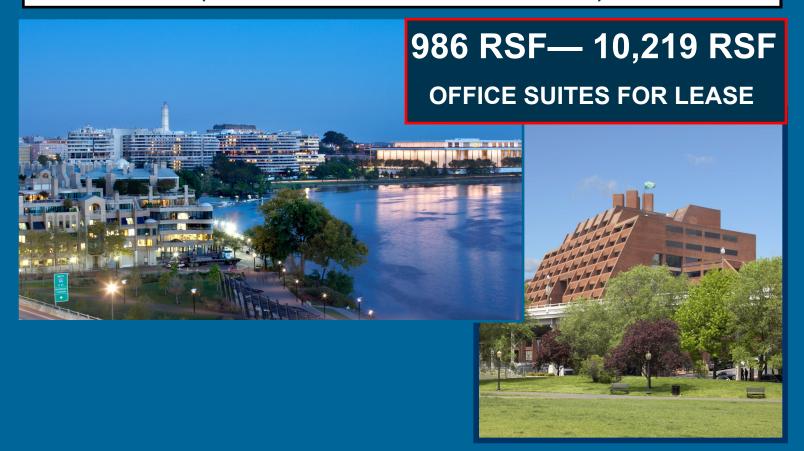

### **WATERFRONT CENTER**

(1000 — 1010 WISCONSIN AVENUE NW)

#### **EXCEPTIONAL SUITES WITH FANTASTIC GEORGETOWN VIEWS**

- 195,000 SF PROFESSIONAL PROPERTY AT THE INTERSECTION OF WISCONSIN & K
   STREETS
- 9 FLOORS WITH SWEEPING GEORGETOWN VIEWS
- SELECTED SUITES FEATURE PRIVATE BALCONIES OVERLOOKING THE POTOMAC RIVER
- ON-SITE LOBBY ATTENDANT AND ENGINEERING STAFF
- BUILDING STORAGE AVAILABLE
- 4-LEVEL COVERED PARKING GARAGE WITH STATE OF THE ART SECURED BIKE RACK
- FLEXIBLE LEASE TERMS AND RATES