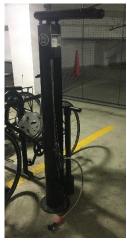

#### **DETAILS**

- Located on the P1 level of the parking garage for easy access
- Bike cage offers
  - 18 floor rack spaces
  - 13 wall rack spaces
  - "Fix-it" station (assorted wrenches/tools and air pump)
- First come first serve
- Same security FOB for building entry is used for the bike cage
- 24/7 access
- No fee required