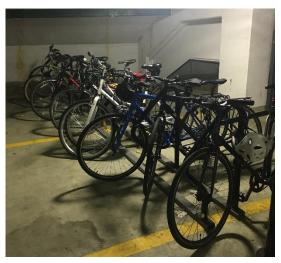

# WATERFRONT CENTER BIKE CAGE

**EXCLUSIVELY FOR TENANTS - SECURE KEY (FOB) ENTRY - VIDEO SURVEILLED** 

#### **DETAILS**

- Located on the P1 level of the parking garage for easy access
- Bike cage offers
  - 18 floor rack spaces
  - 13 wall rack spaces
  - "Fix-it" station (assorted wrenches/tools and air pump)
- First come first serve
- Same security FOB for building entry is used for the bike cage
- 24/7 access
- No fee required