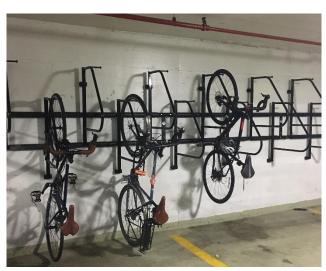

#### **DETAILS**

- Located on the P1 level of the parking garage for easy access
- Bike cage offers
  - 18 floor rack spaces
  - 13 wall rack spaces
  - "Fix-it" station (assorted wrenches/tools and air pump)
- First come first serve
- Same security FOB for building entry is used for the bike cage
- 24/7 access
- No fee required