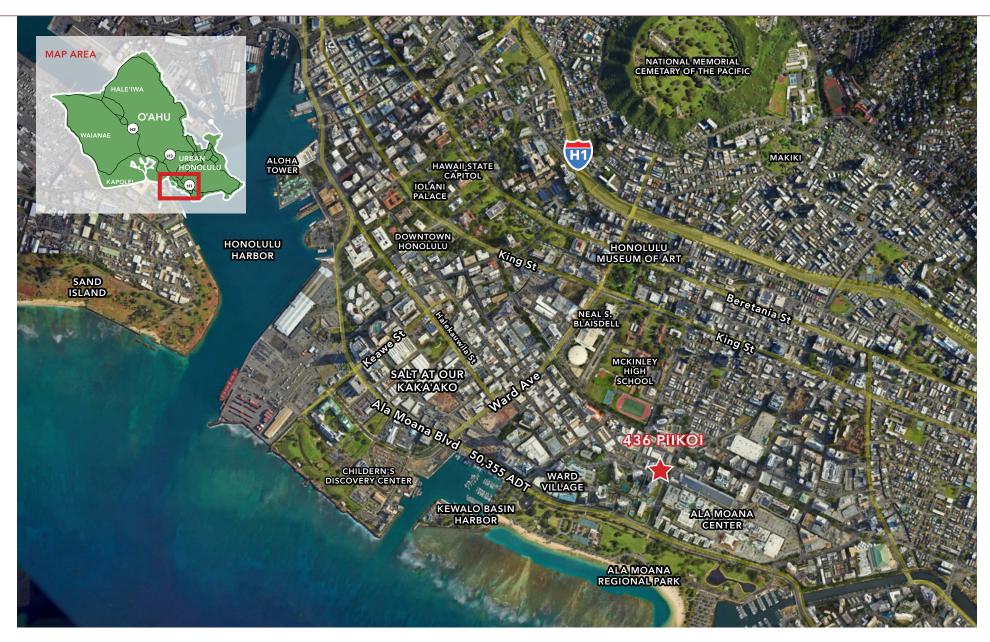

# SUBMARKET OVERVIEW - URBAN HONOLULU

CHRIS YARIS (S), SENIOR VICE PRESIDENT (808) 469-4337 CHRIS@THEBEALLCORPORATION.COM CATON SMITH (S), ASSOCIATE
(808) 469-4338
CATON@THEBEALLCORPORATION.COM

#### PROPERTY OVERVIEW

This is a rare turnkey restaurant opportunity in urban Honolulu fit for a quick-service or take out restaurant. Located in a dense residential area and walking distance to Ala Moana Center, the space features a fully equipped cold kitchen, making this a perfect location for businesses that do not require a grease trap looking to get open quickly in one of Oahu's premier dining areas. There is a free customer parking lot directly behind the space and additional street parking fronting the space. The premium price includes all existing FF&E, full equipment list available upon request.