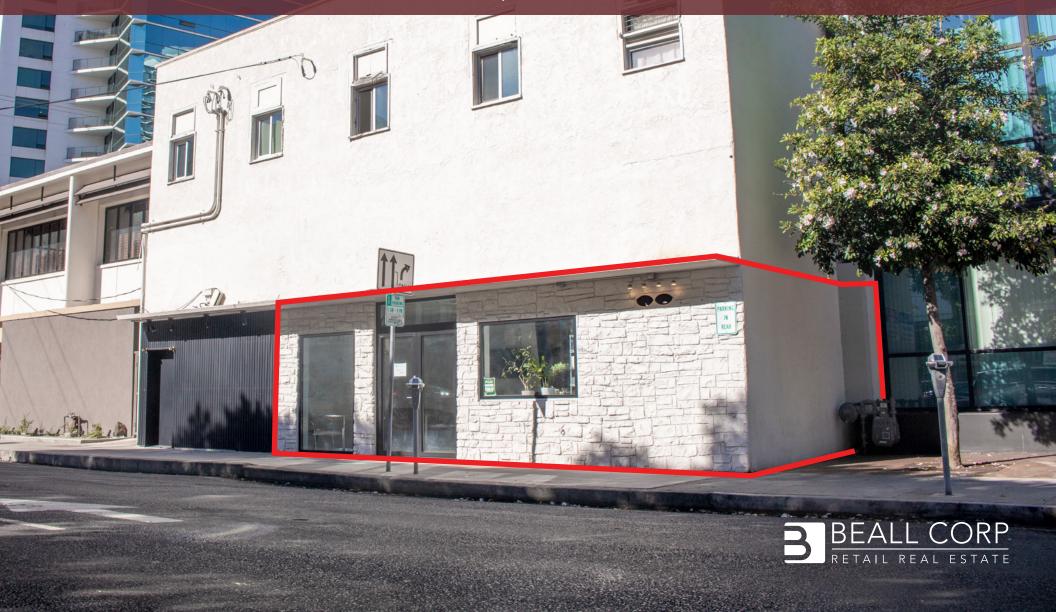

# TURNKEY RESTAURANT OPPORTUNITY

436 PIIKOI STREET, HONOLULU HI 96814

#### PROPERTY OVERVIEW

This is a rare turnkey restaurant opportunity in urban Honolulu fit for a quick-service or take out restaurant. Located in a dense residential area and walking distance to Ala Moana Center, the space features a fully equipped cold kitchen, making this a perfect location for businesses that do not require a grease trap looking to get open quickly in one of Oahu's premier dining areas. There is a free customer parking lot directly behind the space and additional street parking fronting the space. The premium price includes all existing FF&E, full equipment list available upon request.

## LEASE DETAILS

529 SF

**UNIT** 

SIZE

В

**PREMIUM** 

Contact agent for details

**AVAILABILITY** 