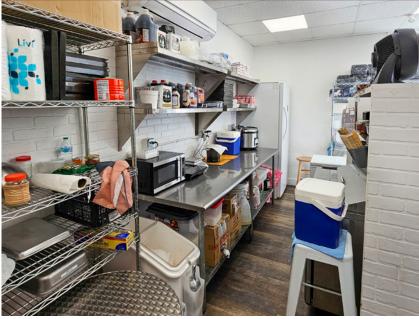

#### PROPERTY OVERVIEW

This is a rare turnkey restaurant opportunity in urban Honolulu fit for a quick-service or take out restaurant. Located in a dense residential area and walking distance to Ala Moana Center, the space features a fully equipped cold kitchen, making this a perfect location for businesses that do not require a grease trap looking to get open quickly in one of Oahu's premier dining areas. There is a free customer parking lot directly behind the space and additional street parking fronting the space. The premium price includes all existing FF&E, full equipment list available upon request.

### PROPERTY GALLERY

1120 12TH AVENUE, SUITE 301 HONOLULU, HI 96816 WWW.THEBEALLCORPORATION.COM

Scan or visit eepurl.com/c2rzHH to sign up for The Beall Corporation Newsletters and stay on top of Hawaii's Commercial Real Estate News