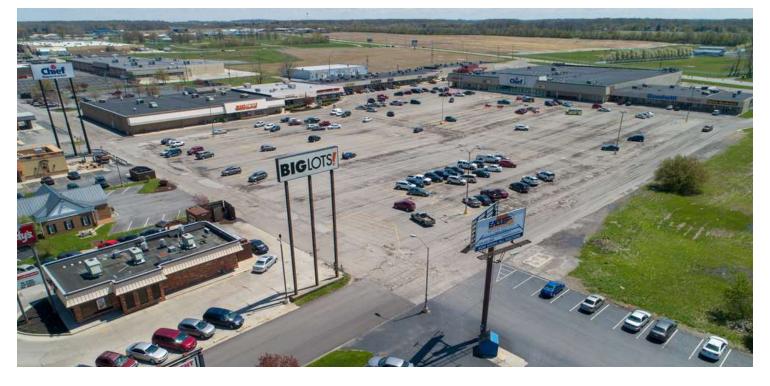

## LOCATION OVERVIEW

Eastgate Plaza is located in a regional shopping area at the southeast quadrant of I-75 and Harding Highway in Lima, Ohio. Lima's central location within Allen County has allowed the city to become a strategic regional center for northwest-central Ohio. On average, 29,000 vehicles per day pass through this area, which draws from local populations as well as surrounding communities. Join Gabe's, Big Lots, Harbor Freight, and Goodwill.