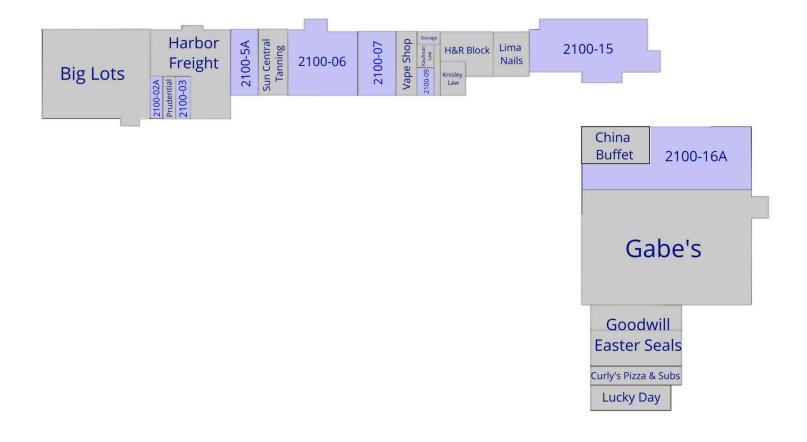

### DAVID GREENE

248.352.5000 dgreene@firstcommercial.net

| SUITE    | TENANT                   | SIZE              | RATE          |
|----------|--------------------------|-------------------|---------------|
| 2100-01  | Big Lots                 | 32,165 SF         | -             |
| 2100-02A | Available                | 1,200 SF          | \$16.00 SF/yr |
| 2100-02B | Prudential               | 1,200 SF          | -             |
| 2100-03  | Available                | 1,200 SF          | \$16.00 SF/yr |
| 2100-04  | Harbor Freight           | 14,000 SF         | -             |
| 2100-05A | Available                | 3.173 SF          | \$12.00 SF/yr |
| 2100-05B | Sun Central Tanning      | 3,000 SF          | -             |
| 2100-06  | Available                | 7,947 - 11,947 SF | \$12.00 SF/yr |
| 2100-07  | Available                | 4,000 - 11,947 SF | \$12.00 SF/yr |
| 2100-08  | Vape Shop                | 2,100 SF          | -             |
| 2100-09  | Available                | 785 SF            | \$16.00 SF/yr |
| 2100-10  | Kurt Kaufman Law Offices | 700 SF            | -             |
| 2100-12  | Knisley Law Offices      | 637 SF            | -             |
| 2100-13  | H&R Block                | 1,875 SF          | -             |
| 2100-14  | Lima Nails               | 800 SF            | -             |
| 2100-15  | Available                | 11,982 SF         | \$8.00 SF/yr  |
| 2100-16A | Available                | 22,223 SF         | \$8.00 SF/yr  |
| 2100-16C | Gabe's                   | 60,000 SF         | -             |
| 2100-16B | China Buffet             | 6,958 SF          | -             |
| 2100-18  | Goodwill Easter Seals    | 11,634 SF         | -             |
| 2100-19  | Curly's Pizza & Subs     | 2,400 SF          | -             |
| 2100-23  | Lucky Day                | 4.200 SF          | -             |