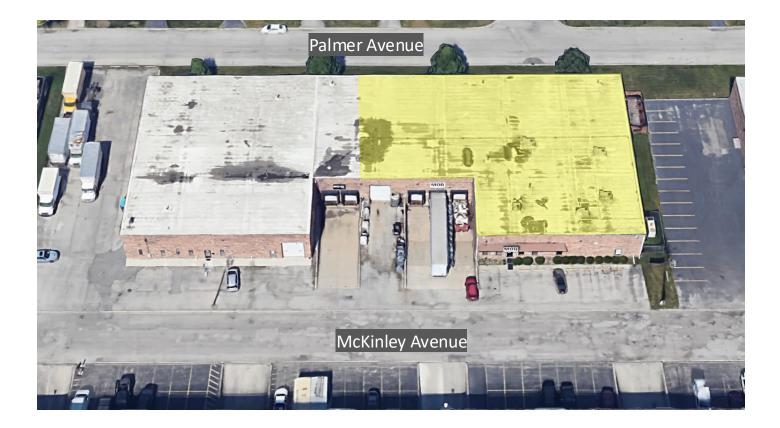

### Available: 16,000 SF

#### BUILDING SIZE: 30,000 SF

AVAILABLE: 16,000 SF

LOT SIZE: 1.3 Acres

OFFICE: 2,000 SF

TRUCK LOADING: 3 Exterior Docks and 1 DID

**HEATING: Gas Forced** 

**CEILING HEIGHT: 18'** 

PARKING: 10 Spots