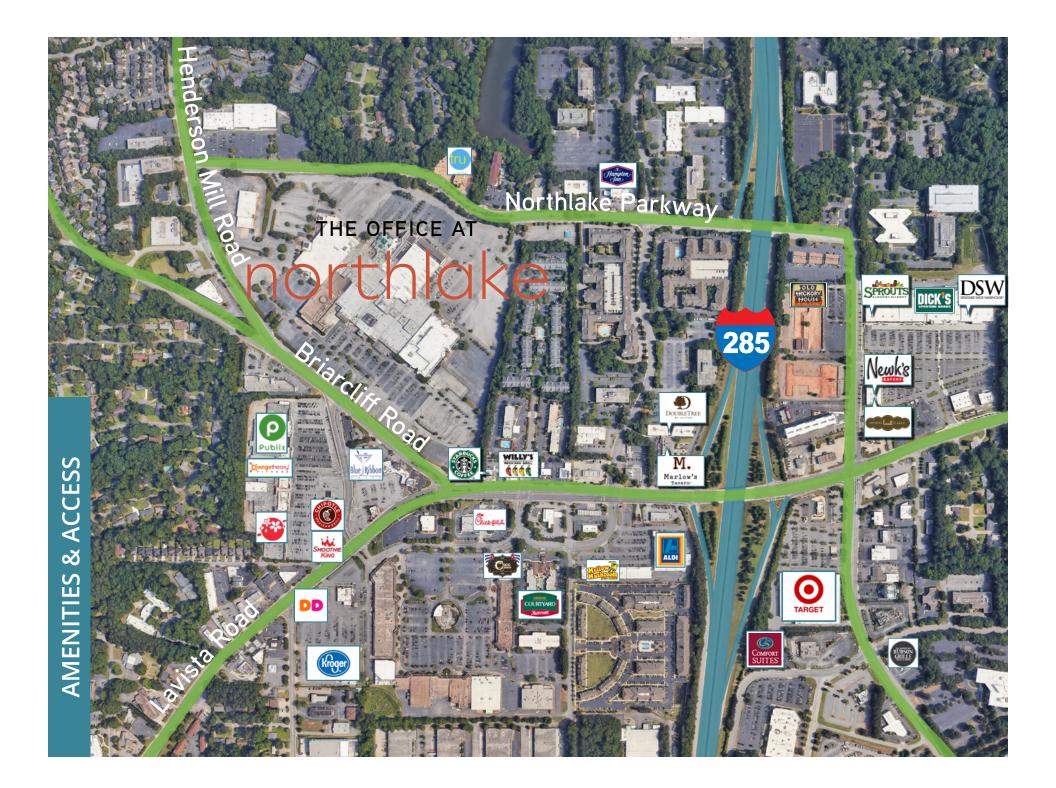

### amenities

- Restaurants and retail on site
- Planned outdoor green space
- MARTA: bus routes to Chamblee, Lindbergh and Kensington rail stations
- Additional area amenities: 7+ quick restaurants, 22+ shops and 5 hotels located within 1 mile

### location

- Immediate access to I-285 at Northlake Parkway and LaVista Road
- In the middle of one of the most highly educated zip codes in Atlanta
- On site MARTA bus stops
- Proximity to Peachtree Dekalb Airport
- Starbucks, Grocery Stores, Hotels & restaurants located within a 2 minute drive