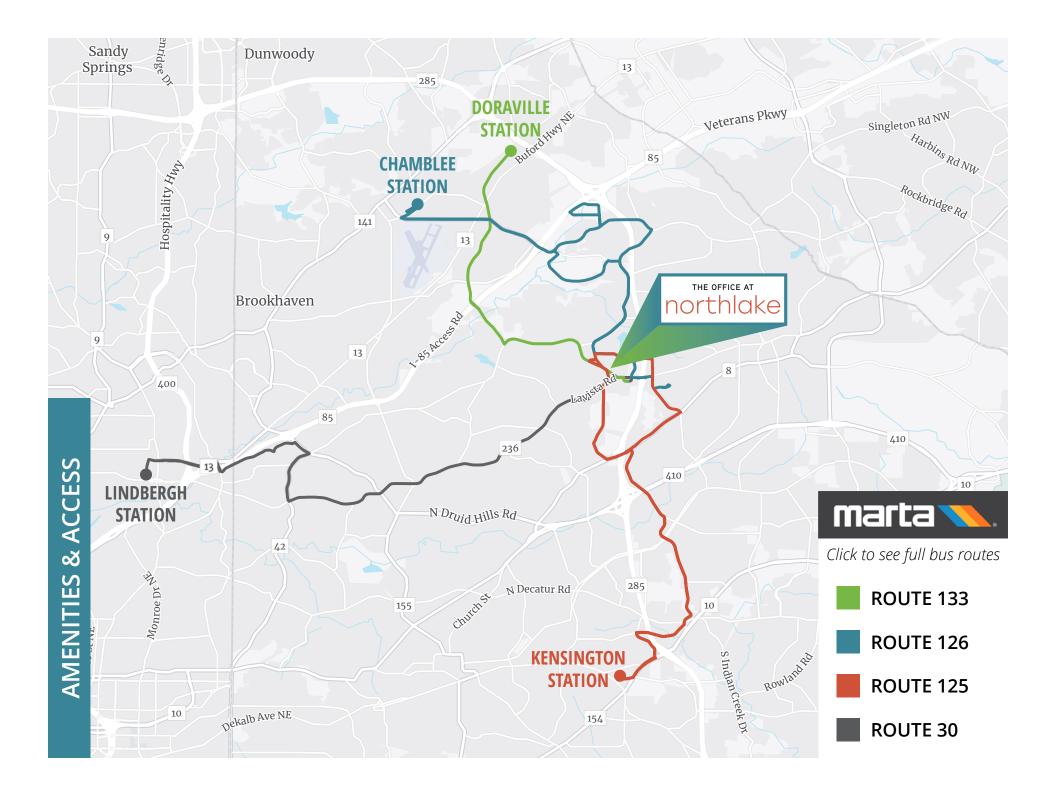

### amenities

- Restaurants and retail on site
- Planned outdoor green space
- MARTA: bus routes to Chamblee, Lindbergh and Kensington rail stations
- Additional area amenities: 7+ quick restaurants, 22+ shops and 5 hotels located within 1 mile

### location

- Immediate access to I-285 at Northlake Parkway and LaVista Road
- In the middle of one of the most highly educated zip codes in Atlanta
- On site MARTA bus stops
- Proximity to Peachtree Dekalb Airport
- Starbucks, Grocery Stores, Hotels & restaurants located within a 2 minute drive