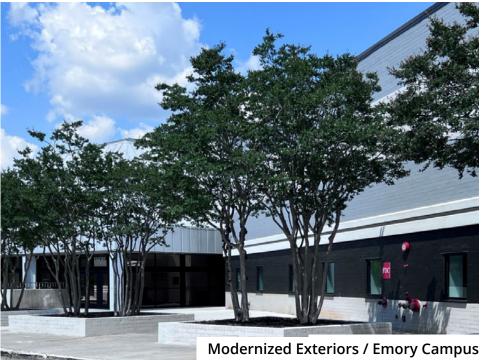

00 BRIARCLIFF ROAD NE

#### revitalize + connect

## THE OFFICE AT



#### space

- Up to 100,000 SF Creative Office space available
- 16' 18' ceilings in all spaces
- Large open spaces
- Both exterior and interior light
- Ample 4.0/1,000 parking

### amenities

- Restaurants and retail on site
- Planned outdoor green space
- MARTA: bus routes to Chamblee, Lindbergh and Kensington rail stations
- Additional area amenities: 7+ quick restaurants, 22+ shops and 5 hotels located within 1 mile

### location

- Immediate access to I-285 at Northlake Parkway and LaVista Road
- In the middle of one of the most highly educated zip codes in Atlanta
- On site MARTA bus stops
- Proximity to Peachtree Dekalb Airport
- Starbucks, Grocery Stores, Hotels & restaurants located within a 2 minute drive









Ample Parking







# THE OFFICE AT



Upper level office & common space

Deming Fish +1 404 877 9270 deming.fish@colliers.com Mark Maggard +1 404 574 1104 mark.maggard@colliers.com



Copyright © 2025 Colliers international. Information herein has been obtained from sources deemed reliable, however its accuracy cannot be guaranteed. The user is required to conduct their own due diligence and verification.