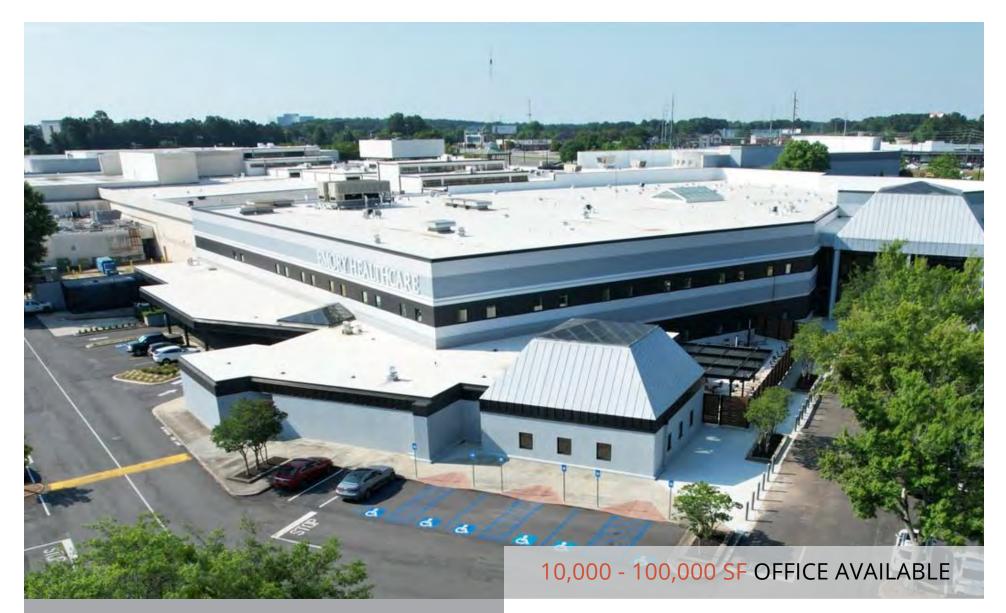

4800 BRIARCLIFF ROAD NE

## THE OFFICE AT

#### space

- Up to 100,000 SF Creative Office space available
- 16' 18' ceilings in all spaces
- Large open spaces
- Both exterior and interior light
- Ample 4.0/1,000 parking