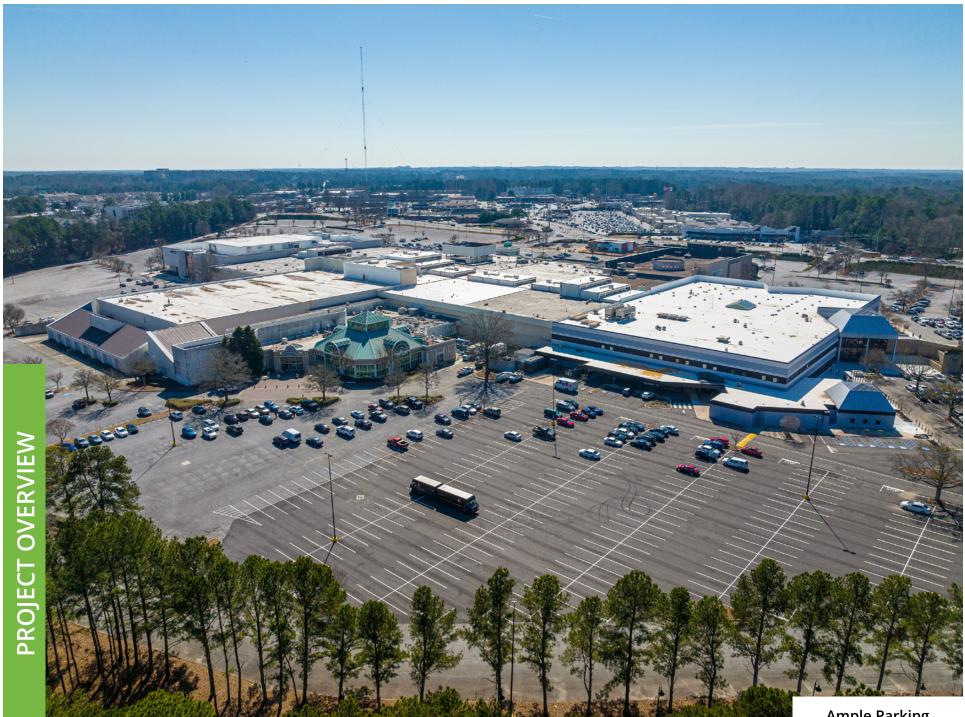

BRIARCLIFF ROAD NE

#### revitalize + connect

## THE OFFICE AT



#### space

- Up to 100,000 SF Creative Office space available
- 16' 18' ceilings in all spaces
- Large open spaces
- Both exterior and interior light
- Ample 4.0/1,000 parking

### amenities

- Restaurants and retail on site
- Planned outdoor green space
- MARTA: bus routes to Chamblee, Lindbergh and Kensington rail stations
- Additional area amenities: 7+ quick restaurants, 22+ shops and 5 hotels located within 1 mile

### location

- Immediate access to I-285 at Northlake Parkway and LaVista Road
- In the middle of one of the most highly educated zip codes in Atlanta
- On site MARTA bus stops
- Proximity to Peachtree Dekalb Airport
- Starbucks, Grocery Stores, Hotels & restaurants located within a 2 minute drive









Ample Parking







# THE OFFICE AT



Upper level office & common space

Deming Fish +1 404 877 9270 deming.fish@colliers.com Mark Maggard +1 404 574 1104 mark.maggard@colliers.com



Copyright © 2025 Colliers international. Information herein has been obtained from sources deemed reliable, however its accuracy cannot be guaranteed. The user is required to conduct their own due diligence and verification.