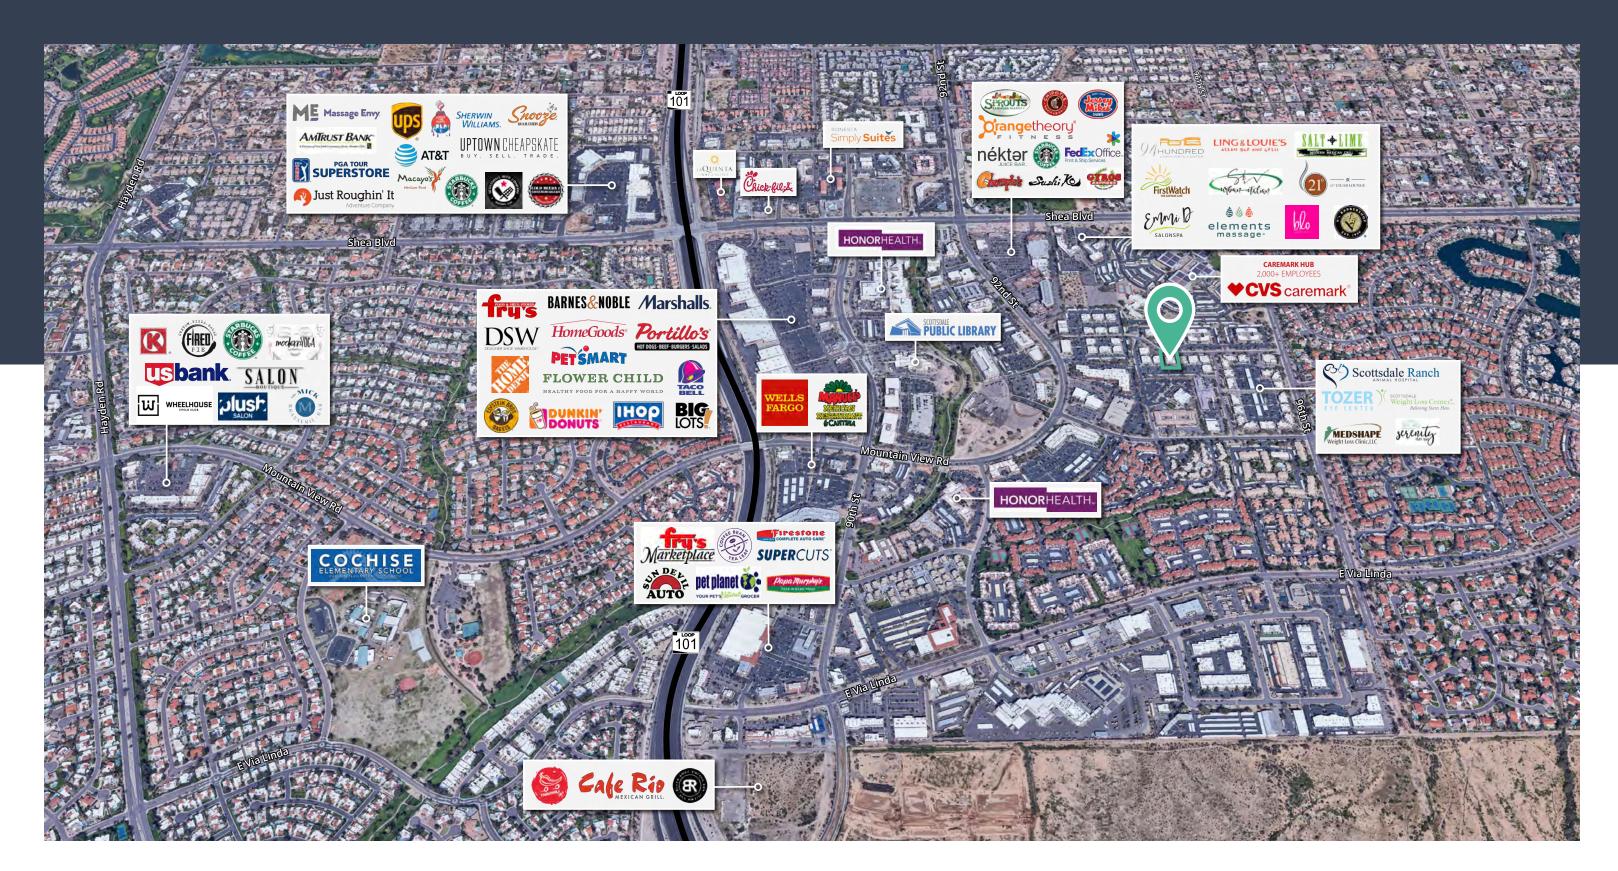

### Property overview

**For sale and lease** 9455 E Ironwood Square Dr

This medical condo is located in the heart of the vibrant central Scottsdale medical submarket anchored by the Honor Health Scottsdale Medical Center near Loop 101 and Shea Boulevard. The submarket has an abundance of synergistic medical practitioners, is ideal for physicians who may be on staff at the Scottsdale Medical Center and contains an amenity rich environment complete with myriad restaurants and shopping. Ownership is seeking to lease the property to a long-term medical user and is willing to offer a generous tenant improvement allowance for qualified tenants or outright sell the building.