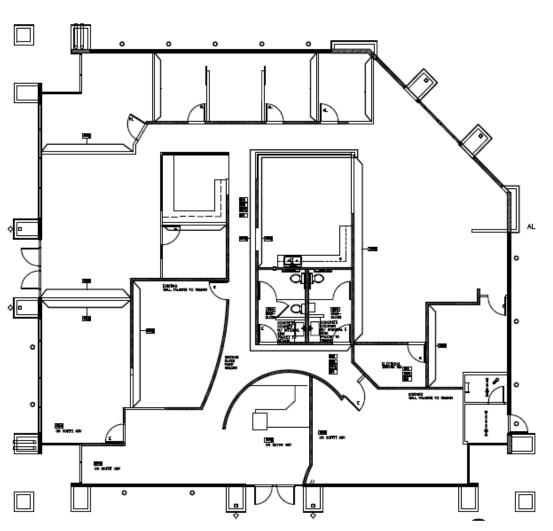

rich environment complete with myriad restaurants and shopping. Ownership is seeking to lease the property to a long-term medical user and is willing to offer a generous tenant improvement allowance for qualified tenants or outright sell the building.

#### **Property features include:**

- Multiple entrances
- High ceilings
- 8 covered parking spaces
- Large breakroom
- Building signage

| Class             | В                |
|-------------------|------------------|
| ear built         | 2004             |
| ease rate         | Call for rate    |
| Sale price        | Call for pricing |
| perating expenses | \$5.32/sf        |
| uilding size      | ±5,736 sf        |
| arking            | 4/1,000 sf       |







# **For sale and lease** 9455 E Ironwood Square Dr

## Floor plan









## **Photos**

# **For sale and lease** 9455 E Ironwood Square Dr















For sale and lease
9455 E Ironwood Square Dr



Avison Young | Ironwood Office Suites II



## **Visit us online** avisonyoung.com

© 2024 Avison Young - Arizona, Ltd. All rights reserved.

E. & O.E.: The information contained herein was obtained from sources which we deem reliable and, while thought to be correct, is not guaranteed by Avison Young.

2720 E Camelback Road | Suite 150 | Phoenix, AZ 85016 | 480 994 8155