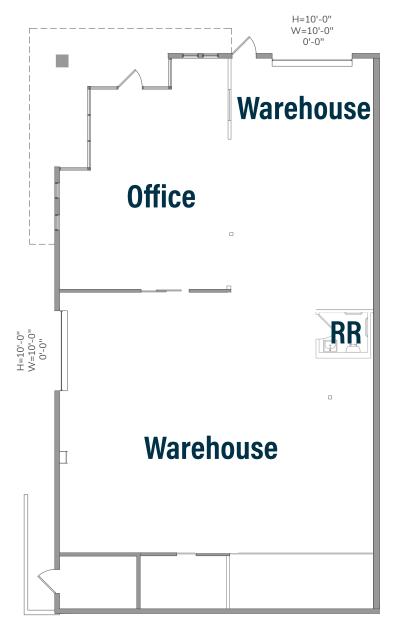

# 920 Rancheros Dr, San Marcos, CA 92069

WAREHOUSE SUITES FOR LEASE: ±2,886 & ±2,902 SF



#### **PROPERTY FEATURES**

**Suite A Suite E** ±2,902 SF ±2,886 SF Warehouse Rancheros Dr Office D 0 Office RR **SUITE B** SUITE C **SUITE D SUITE F1** Warehouse SUITE F MARINE TAXONOMIC SERVICES, LTD Warehouse

= Roll-up Door



±2,886 SF & ± 2,902 SF Available For Lease



**Warehouse with Grade-Level Loading** 



Office/Restroom/Warehouse

### **FLOOR PLAN**

## **Suite A - ±2,902 SF**





Not to scale





### **FLOOR PLAN**

## **Suite E - ±2,886 SF**





Not to scale



#### **THE AREA**



- 1 North City-: a 200-acre project that is the central hub for San Marcos' University district. Features 133,000 square feet of retail space, 500 new apartments, 854,300 square feet of office space, 300 beds for student housing, and 135 hotel rooms.
- 2 California State University, San Marcos 3 Albertsons | CVS | Little Caesars Pizza
- 4 Stater Bros. | Costco | Walmart | Bank of America | Dollar Tree | Yum Yum Donuts | Pho Boi | Rigoberto's Taco Shop | Kinaly Thai | Kohl's | Guitar Center | Rubio's | Starbucks | Long John Silver's | Hooters | Panda Express | McDonald's | Taco Bell | Navy Federal Credit Union
- CVS | Albertsons | Big Lots | Home Depot | Wendy's | Wells Fargo | Sta