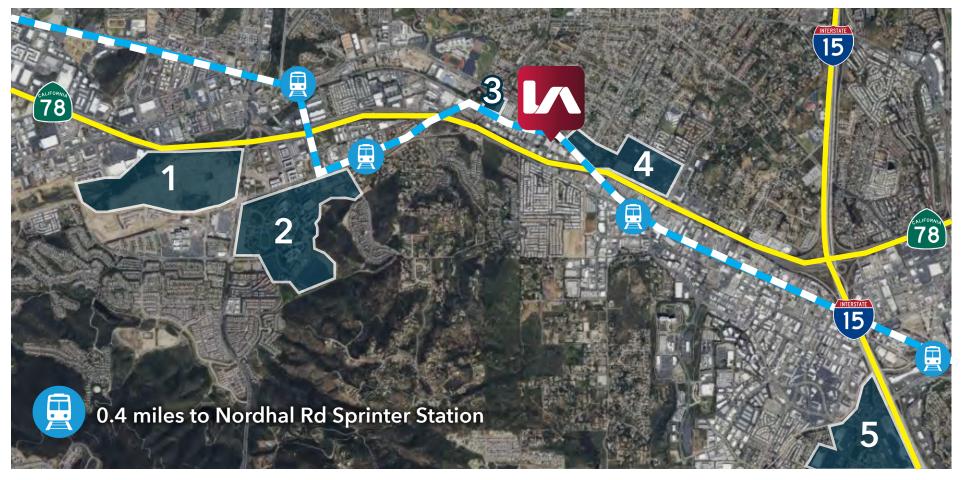

#### **THE AREA**

- 1 North City-: a 200-acre project that is the central hub for San Marcos' University district. Features 133,000 square feet of retail space, 500 new apartments, 854,300 square feet of office space, 300 beds for student housing, and 135 hotel rooms.
- 2 California State University, San Marcos 3 Albertsons | CVS | Little Caesars Pizza
- 4 Stater Bros. | Costco | Walmart | Bank of America | Dollar Tree | Yum Yum Donuts | Pho Boi | Rigoberto's Taco Shop | Kinaly Thai | Kohl's | Guitar Center | Rubio's | Starbucks | Long John Silver's | Hooters | Panda Express | McDonald's | Taco Bell | Navy Federal Credit Union
- CVS | Albertsons | Big Lots | Home Depot | Wendy's | Wells Fargo | Staples | BevMo | El Pollo Loco | FedEx Office Print & Ship Center | Five Guys | Los
  Primos Mexican Food | Burger King | Pieology | 7-Eleven | Coco's Bakery | Del Taco | In-N-Out Burger | Holiday Inn | Target | Carl's Jr | Chick-Fil-A | Panera
  Bread | Starbucks | Chipotle | Jamba Juice | Sushiya | Souplantation | Applebee's | Which Wich

#### Pauma Valley North Bonsall Springs Sprin Camp Pendleton **CA-76 LOCATION** Valley Center South San Felipe Vista Oceanside Mesa Grande Carlsbad McClellan-Escondido **Palomar Airport** Santa Ysabel **CA-78 I-5** Juliar Shelter Valley I-15 Pine Hills Encinitas Ramona Santa Fe Solana Beach **CA-56** Poway -Del Mar 1 Minute to CA-78 Cuyamaca Rancho 4 Minutes to I-15 State Park 17 Minutes to I-5 Mt Laguna Lakeside Descanso Santee. Alpine 17 Minutes to CA-76 Pine Valley **CA-163** Cleveland El Cajon National Fores 14 Minutes to CA-56 La Mesa -San Diego Spring Valley Int'l Airport 21 Minutes to **CA-163** Sann Jamul Downtown SD 25 Minutes to Pacific Ocean National City Bonita 125 Chula Vista 28 Minutes McClellan-Palomar Airport Otay Open Space Preserve Campo Potrero 36 Minutes to **Downtown San Diego** Imperial Beach Tecate\* **US/Mexico Border** Juliana Granja 39 Minutes to San Diego International Airport Tijuana Fraccionamiento el Niño 42 Minutes to **US/Mexico Border** Ejido Nueva Florido Viejo Colonia Hindú