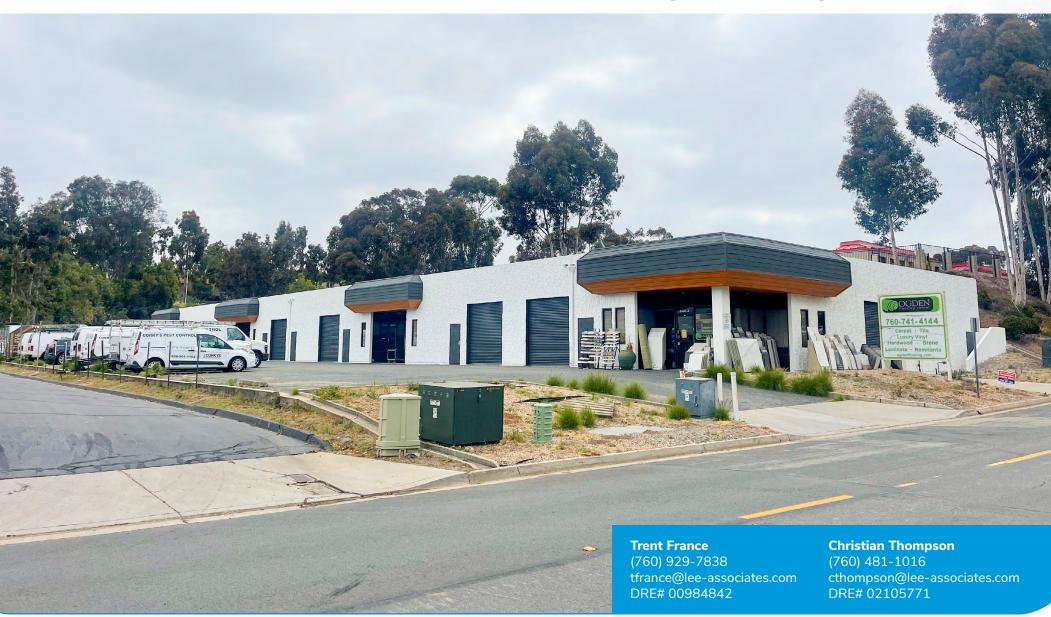

# 920 Rancheros Dr, San Marcos, CA 92069

WAREHOUSE SUITES FOR LEASE: ±2,886 & ±2,902 SF

## WAREHOUSE SUITES FOR LEASE: ±2,886 & ±2,902 SF

## 920 RANCHEROS DR, SAN MARCOS, CA 92069