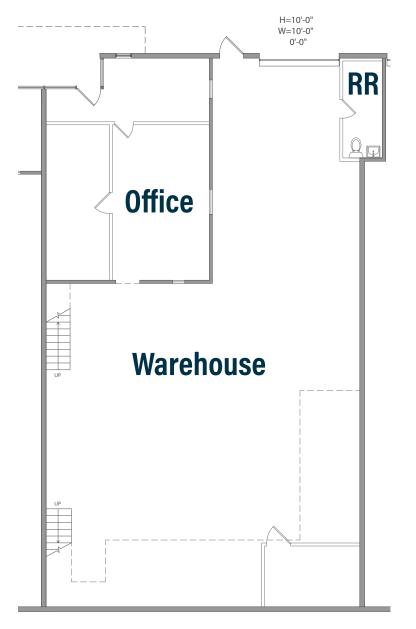

# 920 Rancheros Dr, San Marcos, CA 92069

WAREHOUSE SUITES FOR LEASE: ±2,886 & ±2,902 SF



#### **PROPERTY FEATURES**

**Suite A Suite E** ±2,902 SF ±2,886 SF Warehouse Rancheros Dr Office D 0 Office RR **SUITE B** SUITE C **SUITE D SUITE F1** Warehouse SUITE F MARINE TAXONOMIC SERVICES, LTD Warehouse

= Roll-up Door



±2,886 SF & ± 2,902 SF Available For Lease



**Warehouse with Grade-Level Loading** 



Office/Restroom/Warehouse

### **FLOOR PLAN**

## **Suite A - ±2,902 SF**





Not to scale





### **FLOOR PLAN**

## **Suite E - ±2,886 SF**





Not to scale



#### **THE AREA**



- 1 North City-: a 200-acre project that is the central hub for San Marcos' University district. Features 133,000 square feet of retail space, 500 new apartments, 854,300 square feet of office space, 300 beds for student housing, and 135 hotel rooms.
- 2 California State University, San Marcos 3 Albertsons | CVS | Little Caesars Pizza
- 4 Stater Bros. | Costco | Walmart | Bank of America | Dollar Tree | Yum Yum Donuts | Pho Boi | Rigoberto's Taco Shop | Kinaly Thai | Kohl's | Guitar Center | Rubio's | Starbucks | Long John Silver's | Hooters | Panda Express | McDonald's | Taco Bell | Navy Federal Credit Union
- CVS | Albertsons | Big Lots | Home Depot | Wendy's | Wells Fargo | Staples | BevMo | El Pollo Loco | FedEx Office Print & Ship Center | Five