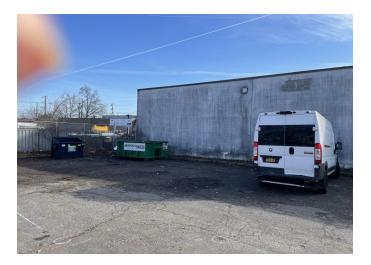

## **Exclusive For Lease** Outside Yard space w/1,000 sq ft office

Location: 25 Field St. West Babylon, NY (off Edison Ave.)

Size: outside yard space +1,000 sq ft office

Office: approximately 1,000 sq ft

Utilities: included

**Uses:** Secured Gated outside Storage for Commerical Trucks, Equipment. Yard space for 3-4 vehicles and/or storage container

**Lease:** \$2,000/month (Includes yard space and office