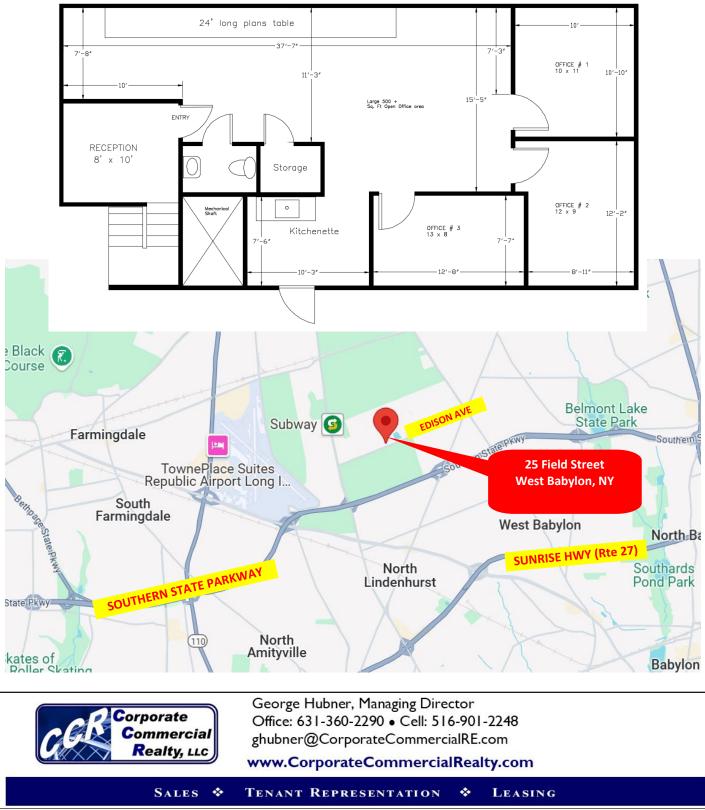

## **Exclusive For Lease** Outside Yard space w/1,000 sq ft office

Location: 25 Field St. West Babylon, NY (off Edison Ave.)

Size: outside yard space +1,000 sq ft office

Office: approximately 1,000 sq ft

Utilities: included

**Uses:** Secured Gated outside Storage for Commerical Trucks, Equipment. Yard space for 3-4 vehicles and/or storage container

**Lease:** \$2,000/month (Includes yard space and office