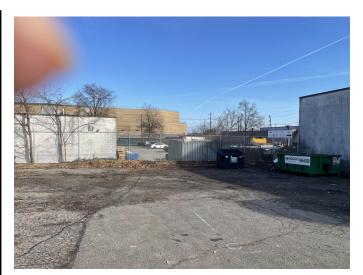

## **Exclusive For Lease** Outside Yard space w/1,000 sq ft office

Location: 25 Field St. West Babylon, NY (off Edison Ave.)

Size: outside yard space +1,000 sq ft office

Office: approximately 1,000 sq ft

Utilities: included

**Uses:** Secured Gated outside Storage for Commerical Trucks, Equipment. Yard space for 3-4 vehicles and/or storage container

**Lease:** \$2,000/month (Includes yard space and office