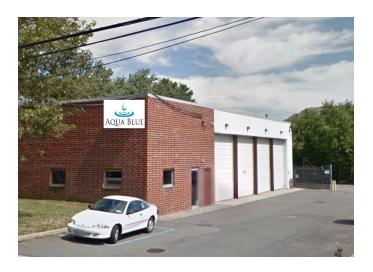

**25 FIELD STREET** West Babylon, NY

## **Exclusive For Lease** Outside Yard space w/1,000 sq ft office

Location: 25 Field St. West Babylon, NY (off Edison Ave.)

Size: outside yard space +1,000 sq ft office

Office: approximately 1,000 sq ft