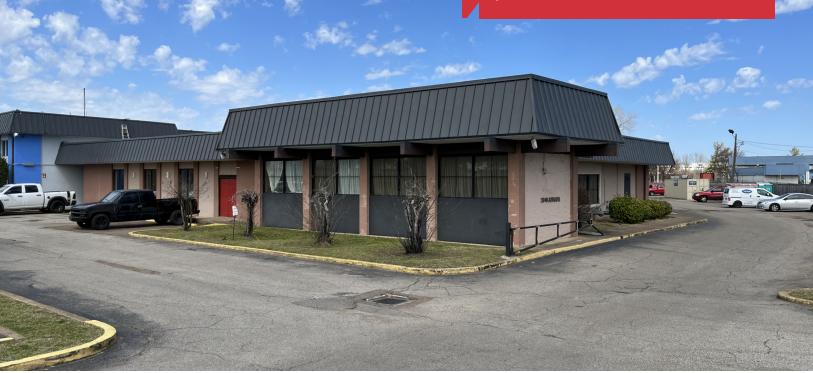

## Restaurant 8,000 SF

## 2949 Airways

Memphis, Tennessee 38131 Property Features

- 8,000 SF
- 2,300 SF Fully Equipped Commercial Kitchen
- Generous TI Package on 5+ Year Leases
- Signaled Intersection
- Easy Access to I-240
- 15,000 VPD (TDOT 2020)
- Call for Lease Rate