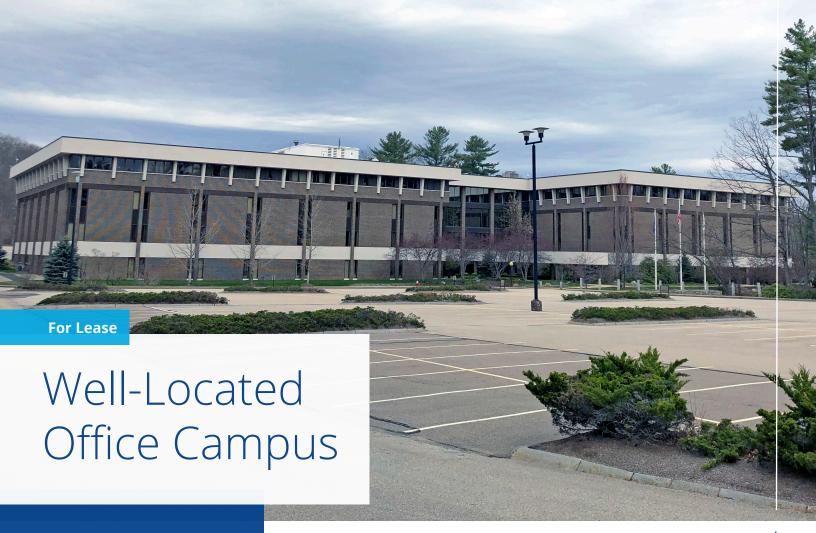

## 1 Granite Place Concord, NH

### **Property Highlights**

- Office space available in a campus setting with well-maintained landscaping and ample parking
- 1st floor can accommodate one or more users from 4,000± to 18,536± SF; move-in ready space is available
- 2nd floor space has 5 offices, conference room, storage room, and open space; 22,000± SF is available
- 4th floor space, formerly fit-up as a cafeteria/meeting area, is 9,900± SF of open layout

### For Lease