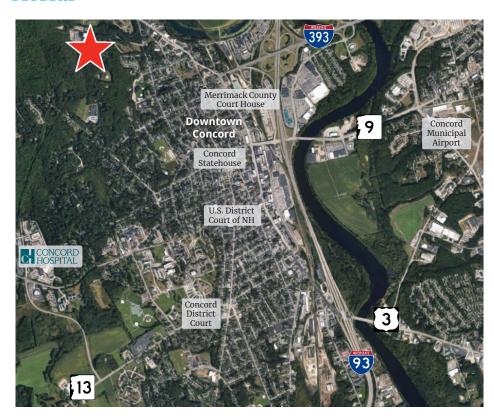

|
| Available SF:      | 1st Floor: 4,000± to 18,536±<br>2nd Floor: 22,000±<br>4th Floor: 9,900± |
| Floors:            | 4                                                                       |
| Utilities:         | Municipal water & sewer<br>Oil                                          |
| Zoning:            | Institutional District                                                  |
| Parking:           | Ample                                                                   |
| Elevator:          | Yes                                                                     |
| 2023 NNN Expenses: | \$8.00 PSF                                                              |
| Lease Rate:        | \$8.00 NNN                                                              |











#### **Contact us:**

#### **Doug Martin**

Vice President +1 603 493 8784 doug.martin@colliers.com

#### **Laura Nesmith**

Senior Associate +1 603 860 9359 laura.nesmith@colliers.com



175 Canal Street, Suite 401 Manchester, NH 03101 +1 603 623 0100 colliers.com

## Colliers

## 1st Floor Plan





# 2nd Floor Plan





# 4th Floor Plan



Available Space

| CONCORD -     | NORTH WING     |
|---------------|----------------|
| 4TH FLOOR FL  | RHITURE LAYOUT |
| EX DAY 1/5/16 | F-4N           |
| UNCOLN FINA   | WICHL GROUP    |