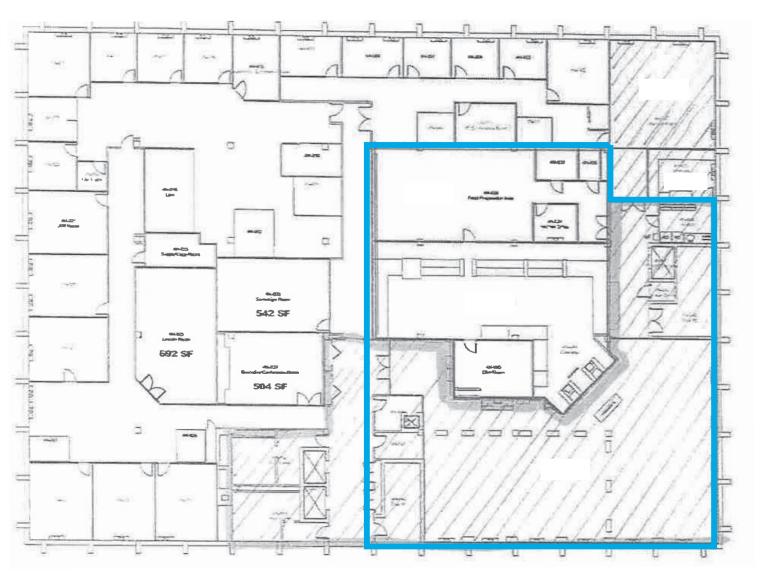

# 4th Floor Plan

Available Space

| CONCORD -     | NORTH WING     |
|---------------|----------------|
| 4TH FLOOR FL  | RHITURE LAYOUT |
| EX DAY 1/5/16 | F-4N           |
| UNCOLN FINA   | WICHL GROUP    |

### **Property Highlights**

- Office space available in a campus setting with well-maintained landscaping and ample parking
- 1st floor can accommodate one or more users from 4,000± to 18,536± SF; move-in ready space is available
- 2nd floor space has 5 offices, conference room, storage room, and open space; 22,000± SF is available
- 4th floor space, formerly fit-up as a cafeteria/meeting area, is 9,900± SF of open layout

### **Specifications**

| Address:           | 1 Granite Place                                                         |
|--------------------|-------------------------------------------------------------------------|
| Location:          | Concord, NH 03301                                                       |
| Building Type:     | Office                                                                  |
| Year Built:        | 1975                                                                    |
| Total Building SF: | 96,353±                                                                 |
| Available SF:      | 1st Floor: 4,000± to 18,536±<br>2nd Floor: 22,000±<br>4th Floor: 9,900± |
| Floors:            | 4                                                                       |
| Utilities:         | Municipal water & sewer<br>Oil                                          |
| Zoning:            | Institutional District                                                  |
| Parking:           | Ample                                                                   |
| Elevator:          | Yes                                                                     |
| 2023 NNN Expenses: | \$8.00 PSF                                                              |
| Lease Rate:        | \$8.00 NNN                                                              |