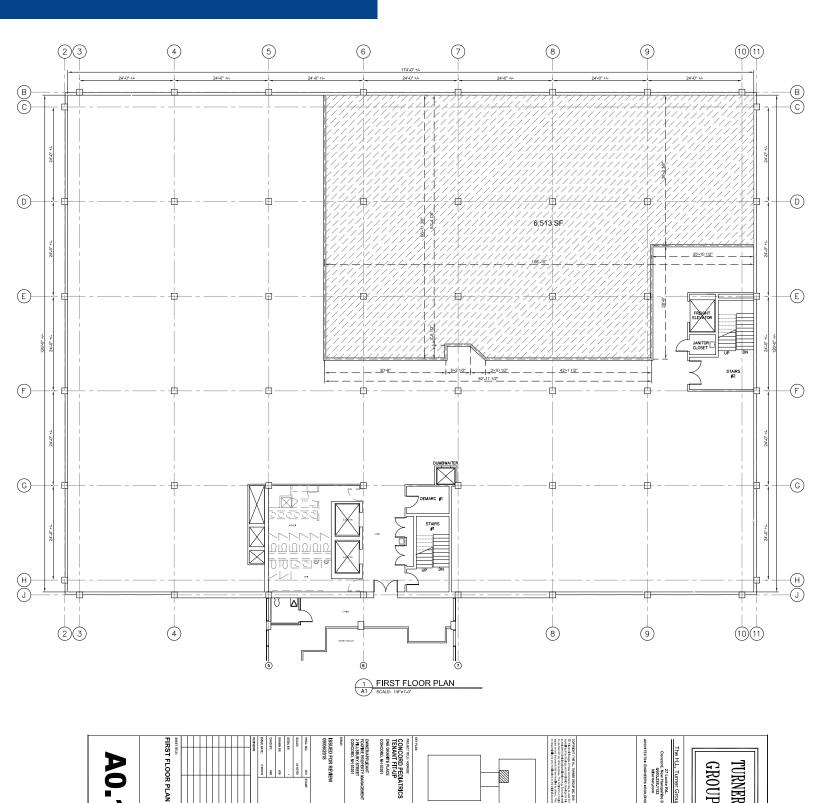

## 1st Floor Plan

### **Property Highlights**

- Office space available in a campus setting with well-maintained landscaping and ample parking
- 1st floor can accommodate one or more users from 4,000± to 18,536± SF; move-in ready space is available
- 2nd floor space has 5 offices, conference room, storage room, and open space; 22,000± SF is available
- 4th floor space, formerly fit-up as a cafeteria/meeting area, is 9,900± SF of open layout

### **Specifications**

| Address:           | 1 Granite Place                                                         |
|--------------------|-------------------------------------------------------------------------|
| Location:          | Concord, NH 03301                                                       |
| Building Type:     | Office                                                                  |
| Year Built:        | 1975                                                                    |
| Total Building SF: | 96,353±                                                                 |
| Available SF:      | 1st Floor: 4,000± to 18,536±<br>2nd Floor: 22,000±<br>4th Floor: 9,900± |
| Floors:            | 4                                                                       |
| Utilities:         | Municipal water & sewer<br>Oil                                          |
| Zoning:            | Institutional District                                                  |
| Parking:           | Ample                                                                   |
| Elevator:          | Yes                                                                     |
| 2023 NNN Expenses: | \$8.00 PSF                                                              |
| Lease Rate:        | \$8.00 NNN                                                              |