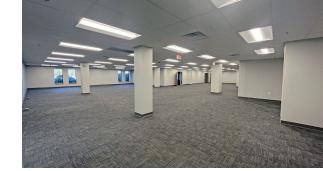

### **Property Highlights**

- Office space available in a campus setting with well-maintained landscaping and ample parking
- 1st floor can accommodate one or more users from 4,000± to 18,536± SF; move-in ready space is available
- 2nd floor space has 5 offices, conference room, storage room, and open space; 22,000± SF is available
- 4th floor space, formerly fit-up as a cafeteria/meeting area, is 9,900± SF of open layout