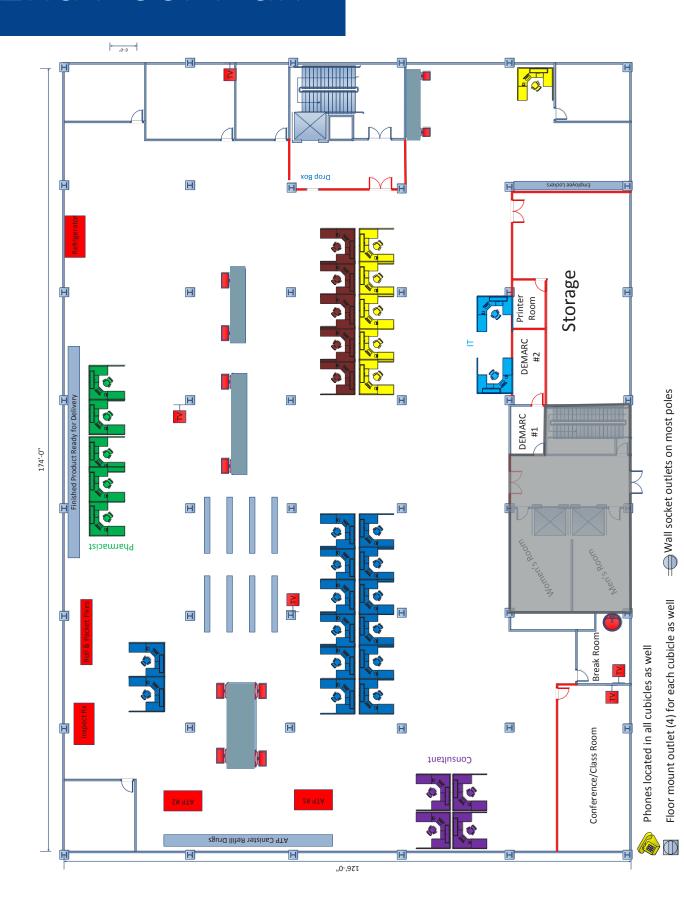

# 2nd Floor Plan

### **Property Highlights**

- Office space available in a campus setting with well-maintained landscaping and ample parking
- 1st floor can accommodate one or more users from 4,000± to 18,536± SF; move-in ready space is available
- 2nd floor space has 5 offices, conference room, storage room, and open space; 22,000± SF is available
- 4th floor space, formerly fit-up as a cafeteria/meeting area, is 9,900± SF of open layout

### **Specifications**

| Address:           | 1 Granite Place                                                         |
|--------------------|-------------------------------------------------------------------------|
| Location:          | Concord, NH 03301                                                       |
| Building Type:     | Office                                                                  |
| Year Built:        | 1975                                                                    |
| Total Building SF: | 96,353±                                                                 |
| Available SF:      | 1st Floor: 4,000± to 18,536±<br>2nd Floor: 22,000±<br>4th Floor: 9,900± |
| Floors:            | 4                                                                       |
| Utilities:         | Municipal water & sewer<br>Oil                                          |
| Zoning:            | Institutional District                                                  |
| Parking:           | Ample                                                                   |
| Elevator:          | Yes                                                                     |
| 2023 NNN Expenses: | \$8.00 PSF                                                              |
| Lease Rate:        | \$8.00 NNN                                                              |