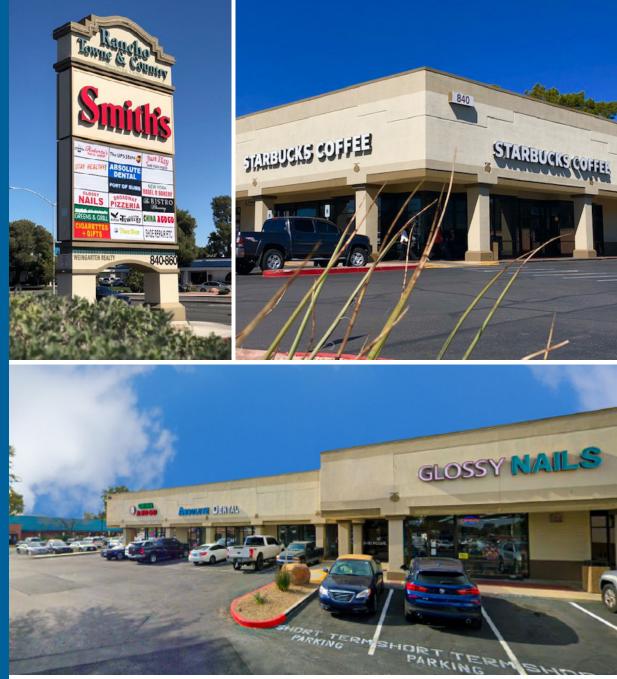

# RANCHO TOWN & COUNTRY

N-NWC Charleston Blvd & Rancho Dr Las Vegas, NV 89106

SE OPTICAL

## SHOPPING CENTER RETAILERS

## Smith's The UPS Store

#### **Rancho Towne & Country**

N-NWC Charleston Blvd & Rancho Dr Las Vegas, NV 89106