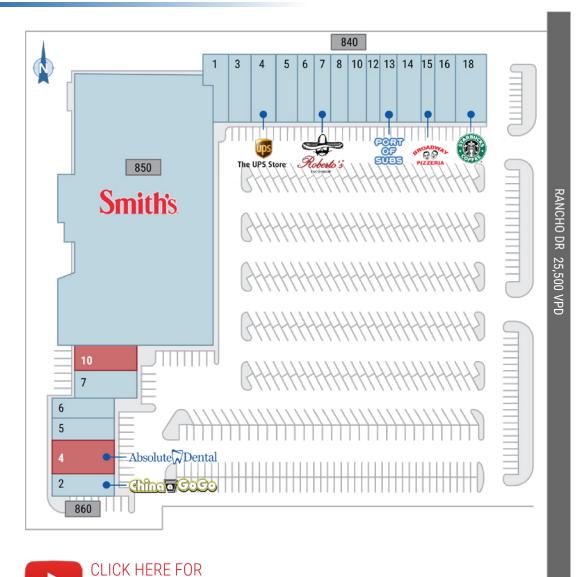

## SITE **Plan**

#### 840 S Rancho Dr

| Suite | Tenant                                | Size (SF) |
|-------|---------------------------------------|-----------|
| 1     | Suha Sushi & Hawaiian BBQ COMING SOON | 1,500     |
| 3     | Magic Shoe and Luggage Repair         | 1,428     |
| 4     | The UPS Store                         | 1,300     |
| 5     | Rich Custom Jewelry                   | 960       |
| 6     | Greens & Grill                        | 1,000     |
| 7     | Just Play                             | 1,625     |
| 8     | Roberto's Taco Shop                   | 1,232     |
| 10    | Cigarettes Plus                       | 1,118     |
| 12    | Tea Bar                               | 1,074     |
| 13    | Port of Subs                          | 1,110     |
| 14    | Stay Healthy!                         | 1,990     |
| 15    | Broadway Pizza                        | 1,640     |
| 16    | New York Bagel Bakery                 | 2,000     |
| 18    | Starbucks                             | 3,000     |

#### 850 S Rancho Dr

| Suite | Tenant              | Size (SF) |
|-------|---------------------|-----------|
|       | Smith's Food & Drug | 55,096    |

#### 860 S Rancho Dr

| Suite | Tenant                            | Size (SF) |
|-------|-----------------------------------|-----------|
| 2     | China A Go Go                     | 1,701     |
| 4     | <b>AVAILABLE - DO NOT DISTURB</b> | 2,624     |
| 5     | Advance Services Inc. COMING SOON | 1,324     |
| 6     | The Blooming Bistro               | 1,324     |
| 7     | Glossy Nails                      | 1,665     |
| 10    | AVAILABLE                         | 2,624     |