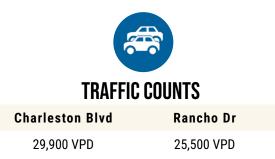

### **AVERAGE HOUSEHOLD INCOME**

| 1 Mile    | 3 Miles  | 5 Miles  |
|-----------|----------|----------|
| \$124,923 | \$65,370 | \$67,699 |

Source: SitesUSA 2024 TRINA, NV DOT 2023

N-NWC Charleston Blvd & Rancho Dr 840 - 860 S Rancho Dr Las Vegas, NV 89106