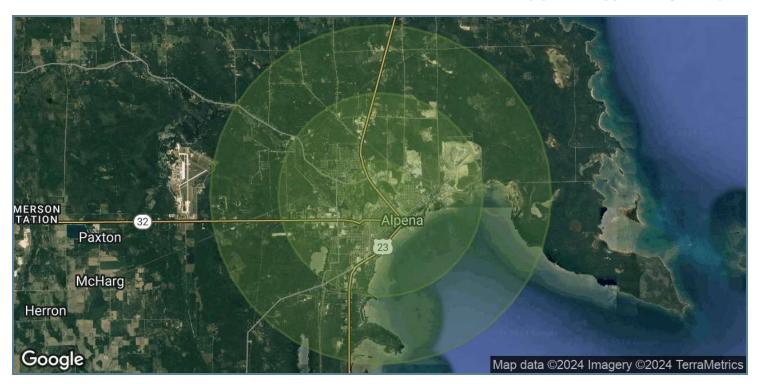

### **DEMOGRAPHICS MAP & REPORT**

| POPULATION           | 1 MILE    | 3 MILES   | 5 MILES   |
|----------------------|-----------|-----------|-----------|
| Total Population     | 5,862     | 15,148    | 17,047    |
| Average Age          | 43        | 46        | 46        |
| Average Age (Male)   | 42        | 44        | 44        |
| Average Age (Female) | 45        | 48        | 48        |
| HOUSEHOLDS & INCOME  | 1 MILE    | 3 MILES   | 5 MILES   |
| Total Households     | 2,764     | 7,068     | 7,900     |
| # of Persons per HH  | 2.1       | 2.1       | 2.2       |
| Average HH Income    | \$59,864  | \$67,819  | \$68,967  |
| Average House Value  | \$130,578 | \$151,469 | \$155,505 |