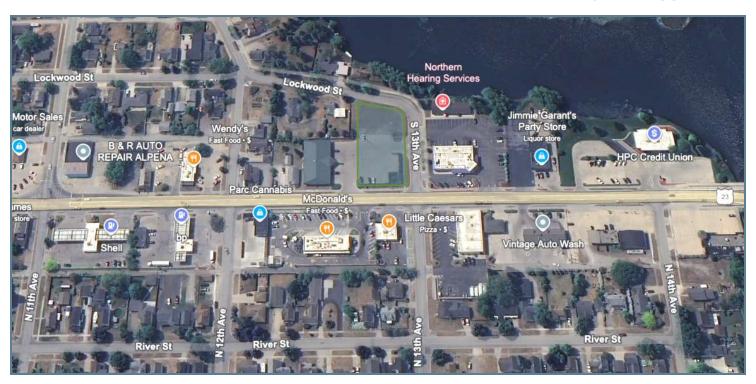

**ALPENA, MI 49707** 

### PROPERTY SUMMARY



#### LOCATION DESCRIPTION

In the Alpena, MI area, you'll find an array of amenities and attractions near the property. Located in a lively area, this spot combines business and leisure seamlessly. Just a short distance away, the serene Thunder Bay River offers a peaceful escape, while the Alpena Bi-Path provides outdoor recreation options. Nearby, the Thunder Bay National Marine Sanctuary and Underwater Preserve and Besser Museum for Northeast Michigan offer enriching cultural experiences. You'll also find convenient dining options like The Fresh Palate and Courtyard Restaurant, providing a variety of choices for professionals and visitors. This vibrant setting embodies the perfect blend of work and leisure for businesses in search of a new office space.

#### PROPERTY HIGHLIGHTS

- Pri