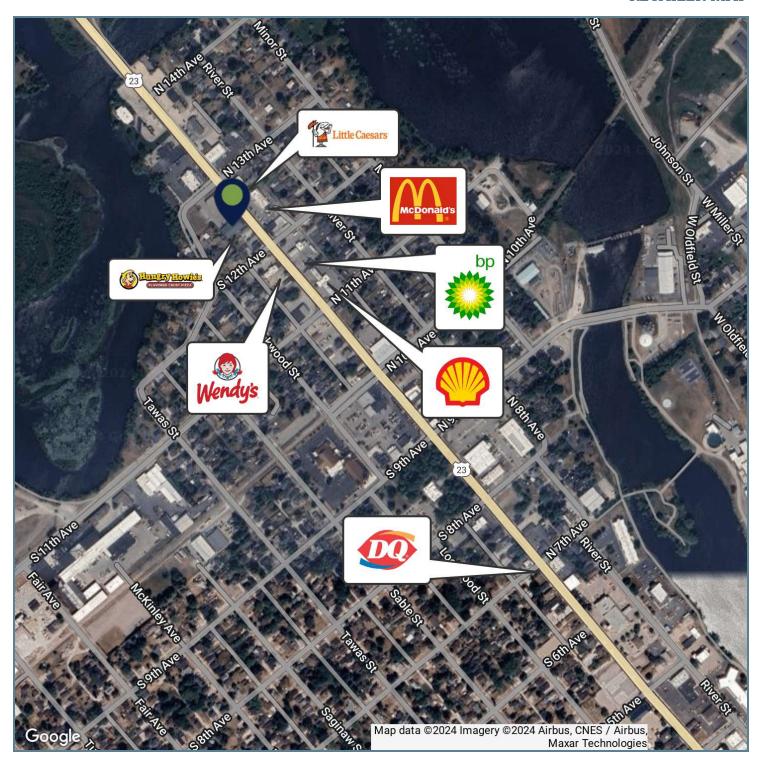

|                     |                            | 0.6 Acres            |  |
|                                      |                     |                            |                      |  |
| DEMOGRAPHICS                         | 1 MILE              | 3 MILES                    | 5 MILES              |  |
| <b>DEMOGRAPHICS</b> Total Households | <b>1 MILE</b> 2,764 | <b>3 MILES</b> 7,068       | <b>5 MILES</b> 7,900 |  |
|                                      |                     |                            |                      |  |
| Total Households                     | 2,764               | 7,068                      | 7,900                |  |

LEGACY

COMMERCIAL PROPERTY

**ALPENA**, MI 49707

## **ADDITIONAL PHOTOS**







ALPENA, MI 49707

### **RETAILER MAP**



**ALPENA**, MI 49707

### **DEMOGRAPHICS MAP & REPORT**



| POPULATION           | 1 MILE    | 3 MILES   | 5 MILES   |
|----------------------|-----------|-----------|-----------|
| Total Population     | 5,862     | 15,148    | 17,047    |
| Average Age          | 43        | 46        | 46        |
| Average Age (Male)   | 42        | 44        | 44        |
| Average Age (Female) | 45        | 48        | 48        |
| HOUSEHOLDS & INCOME  | 1 MILE    | 3 MILES   | 5 MILES   |
| Total Households     | 2,764     | 7,068     | 7,900     |
| # of Persons per HH  | 2.1       | 2.1       | 2.2       |
| Average HH Income    | \$59,864  | \$67,819  | \$68,967  |
| Average House Value  | \$130,578 | \$151,469 | \$155,505 |

Demographics data derived from AlphaMap