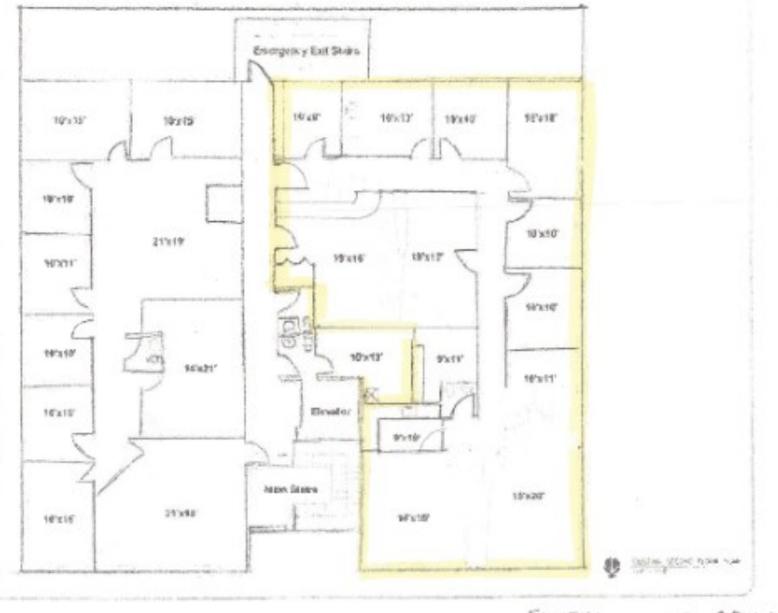

# Kingland Drive Offices ~ Medical Office Space

7862 Kingland Drive West Chester, Ohio 45069

- 2,515 SF available soon for lease
- Great Location, one minute from I-75, off Tylersville road
- Across from UC Health, West Chester Hospital
- High Traffic Counts and High Income demographics
- Medical office ready with three+ wet exam rooms
- Tenant improvement allowance w/ custom buildout available
- Very attractive elevatored building, in a great location, at a great rate!
- Lease Rates Starting @ \$12.00 + CAM