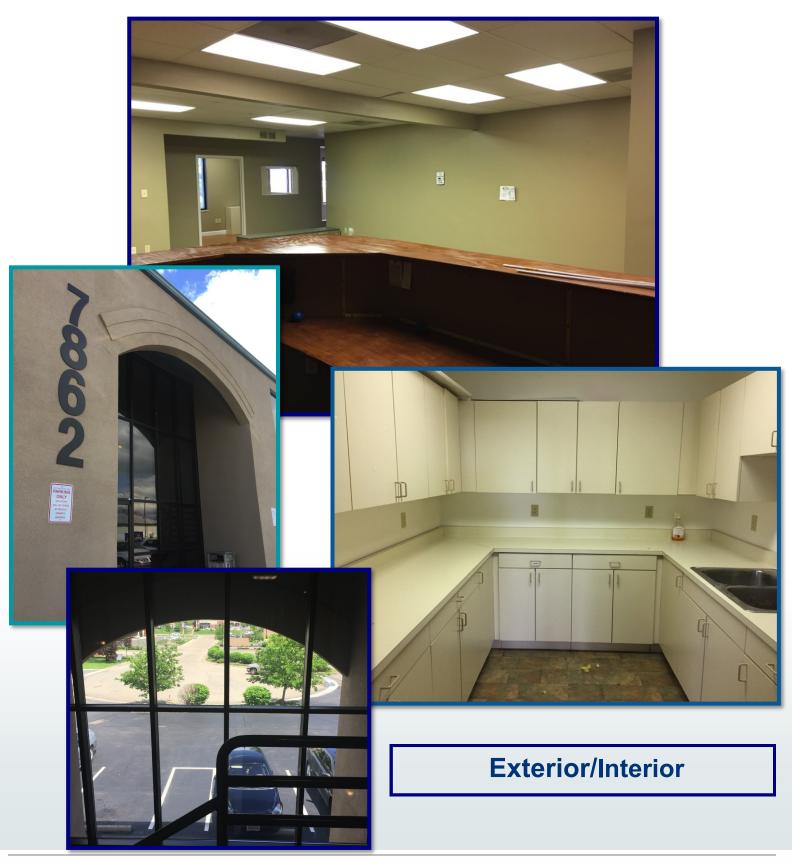

# Kingland Drive Offices ~ Medical Office Space

7862 Kingland Drive West Chester, Ohio 45069

- 2,515 SF available soon for lease
- Great Location, one minute from I-75, off Tylersville road
- Across from UC Health, West Chester Hospital
- High Traffic Counts and High Income demographics
- Medical office ready with three+ wet exam rooms
- Tenant improvement allowance w/ custom buildout available
- Very attractive elevatored building, in a great location, at a great rate!
- Lease Rates Starting @ \$12.00 + CAM

### 7862 Kingland Drive Elevator Served Office Space

T862 KINGLAND DR