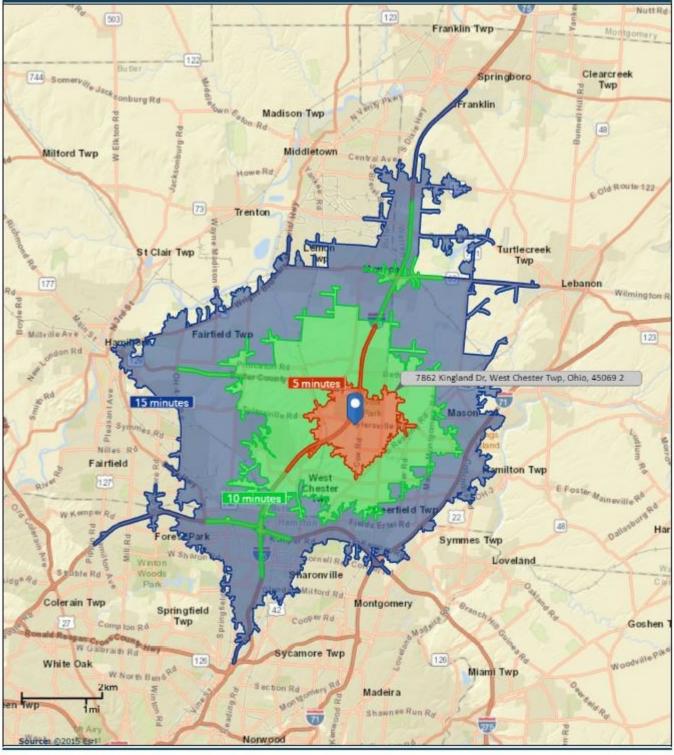

# Kingland Drive Offices ~ Medical Office Space

7862 Kingland Drive West Chester, Ohio 45069

- 2,515 SF available soon for lease
- Great Location, one minute from I-75, off Tylersville road
- Across from UC Health, West Chester Hospital
- High Traffic Counts and High Income demographics
- Medical office ready with three+ wet exam rooms
- Tenant improvement allowance w/ custom buildout available
- Very attractive elevatored building, in a great location, at a great rate!
- Lease Rates Starting @ \$12.00 + CAM