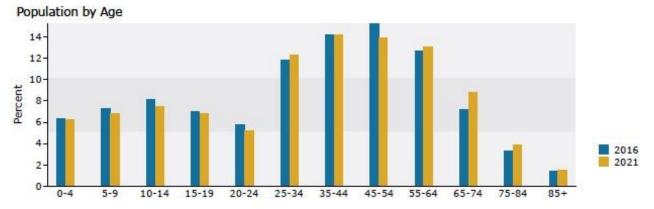

|                                            | 5.1%                                                                                                                                                            | 14,671       | 6.0%                                                                                                                                                                   |

Source: U.S. Census Bureau, Census 2010 Summary File 1. Esri forecasts for 2016 and 2021.

Data

esri

### Demographic and Income Profile

7862 Kingland Dr, West Chester Twp, Ohio, 45069 Ring: 7 mile radius Prepared by Esri Latitude: 39.35252 Longitude: -84.36836





2016 Household Income



2016 Population by Race



Source: U.S. Census Bureau, Census 2010 Summary File 1. Esri forecasts for 2016 and 2021.

### Commercial Real Estate Solutions®

# **FOR LEASE**



### Traffic Count Map

7862 Kingland Dr, West Chester Twp, Ohio, 45069 Rings: 3, 5, 7 mile radii

Prepared by Esri Latitude: 39.35252 Longitude: -84.36836





esri 7862 Kingland\_Drive Time Map



May 05, 2017

@2016 Esrl