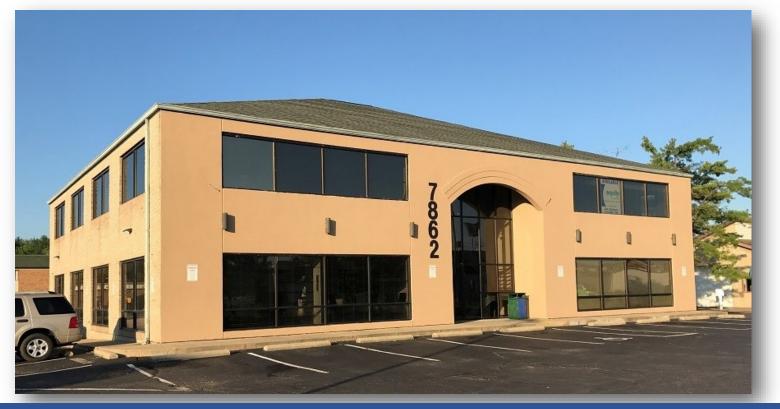

# Kingland Drive Offices ~ Medical Office Space

7862 Kingland Drive West Chester, Ohio 45069

- 2,515 SF available soon for lease
- Great Location, one minute from I-75, off Tylersville road
- Across from UC Health, West Chester Hospital
- High Traffic Counts and High Income demographics
- Medical office ready with three+ wet exam rooms
- Tenant improvement allowance w/ custom buildout available
- Very attractive elevatored building, in a great location, at a great rate!
- Lease Rates Starting @ \$12.00 + CAM

### 7862 Kingland Drive Elevator Served Office Space

T862 KINGLAND DR