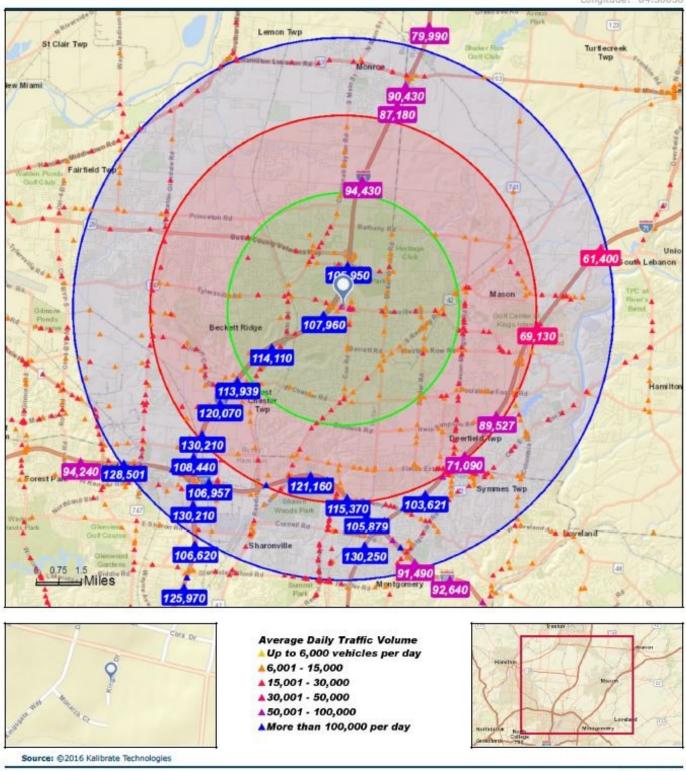

# Kingland Drive Offices ~ Medical Office Space

7862 Kingland Drive West Chester, Ohio 45069

- 2,515 SF available soon for lease
- Great Location, one minute from I-75, off Tylersville road
- Across from UC Health, West Chester Hospital
- High Traffic Counts and High Income demographics
- Medical office ready with three+ wet exam rooms
- Tenant improvement allowance w/ custom buildout available
- Very attractive elevatored building, in a great location, at a great rate!
- Lease Rates Starting @ \$12.00 + CAM