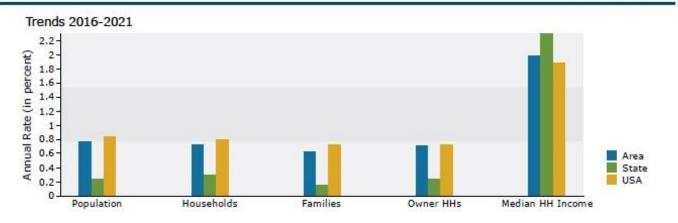

|                                            | 5.1%                                                                                                                                                            | 14,671       | 6.0%                                                                                                                                                                   |

Source: U.S. Census Bureau, Census 2010 Summary File 1. Esri forecasts for 2016 and 2021.

Data

esri

### Demographic and Income Profile

7862 Kingland Dr, West Chester Twp, Ohio, 45069 Ring: 7 mile radius Prepared by Esri Latitude: 39.35252 Longitude: -84.36836





2016 Household Income



2016 Population by Race



Source: U.S. Census Bureau, Census 2010 Summary File 1. Esri forecasts for 2016 and 2021.

### Commercial Real Estate Solutions®

# **FOR LEASE**



### Traffic Count Map

7862 Kingland Dr, West Chester Twp, Ohio, 45069 Rings: 3, 5, 7 mile radii

Prepared by Esri Latitude: 39.35252 Longitude: -84.36836





esri 7862 Kingland\_Drive Time Map



May 05, 2017

@2016 Esrl