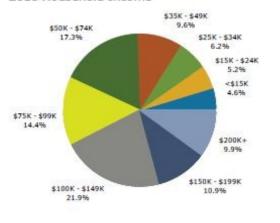

|                                            | 5.1%                                                                                                                                                            | 14,671       | 6.0%                                                                                                                                                                   |

Source: U.S. Census Bureau, Census 2010 Summary File 1. Esri forecasts for 2016 and 2021.

Data

esri

### Demographic and Income Profile

7862 Kingland Dr, West Chester Twp, Ohio, 45069 Ring: 7 mile radius Prepared by Esri Latitude: 39.35252 Longitude: -84.36836





2016 Household Income



2016 Population by Race



Source: U.S. Census Bureau, Census 2010 Summary File 1. Esri forecasts for 2016 and 2021.

### Commercial Real Estate Solutions®

# **FOR LEASE**



### Traffic Count Map

7862 Kingland Dr, West Chester Twp, Ohio, 45069 Rings: 3, 5, 7 mile radii

Prepared by Esri Latitude: 39.35252 Longitude: -84.36836





esri 7862 Kingland\_Drive Time Map



May 05, 2017

@2016 Esrl