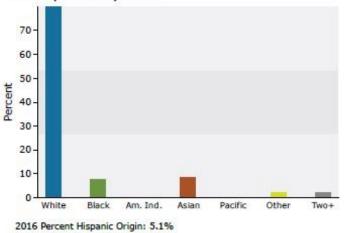

|                                            | 5.1%                                                                                                                                                            | 14,671       | 6.0%                                                                                                                                                                   |

Source: U.S. Census Bureau, Census 2010 Summary File 1. Esri forecasts for 2016 and 2021.

Data

esri

### Demographic and Income Profile

7862 Kingland Dr, West Chester Twp, Ohio, 45069 Ring: 7 mile radius Prepared by Esri Latitude: 39.35252 Longitude: -84.36836





2016 Household Income



2016 Population by Race



Source: U.S. Census Bureau, Census 2010 Summary File 1. Esri forecasts for 2016 and 2021.

### Commercial Real Estate Solutions®

# **FOR LEASE**



### Traffic Count Map

7862 Kingland Dr, West Chester Twp, Ohio, 45069 Rings: 3, 5, 7 mile radii

Prepared by Esri Latitude: 39.35252 Longitude: -84.36836





esri 7862 Kingland\_Drive Time Map



May 05, 2017

@2016 Esrl