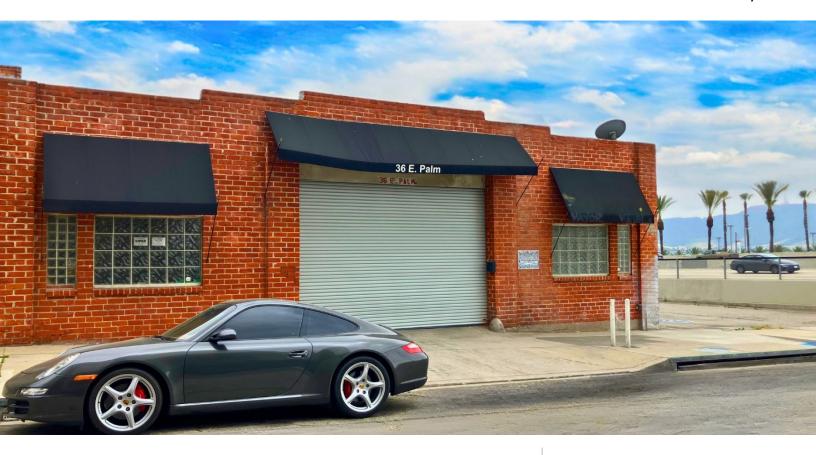

## **Bow-Truss Warehouse Space For Lease**

36 E Palm Ave Burbank, CA

**Space Available:**  $\pm 6,350$  RSF

**Lease Rate:** \$2.00 per RSF, per month, Industrial Gross

Term: Negotiable

#### **HIGHLIGHTS**

**Central Downtown Location:** Positioned in the heart of Burbank's Downtown entertainment district, ensuring prime visibility and accessibility for your business.

**Freeway Visibility:** Located off the corner of E Palm Avenue and the 5 Freeway, gives the property excellent Freeway visibility. The property offers easy access to the 5, 134, and 101 Freeways, facilitating efficient logistics.

**Ample Parking:** 36 E. Palm benefits from immediate proximity to city parking facilities, which provides additional convenience for visitors and staff.

**Versatile Warehouse:** The building is comprised of  $\pm 6,350$  square feet of industrial warehouse space on a  $\pm 7,476$  square foot lot, suitable for various industrial applications/post-production/showroom.

**Attractive Lease Rate:** Favorable lease rate of \$2.00 per rentable square foot per month, offers excellent value in a prime location.

**Power & Connectivity:** The building features heavy power and is located on a dark fiber loop.