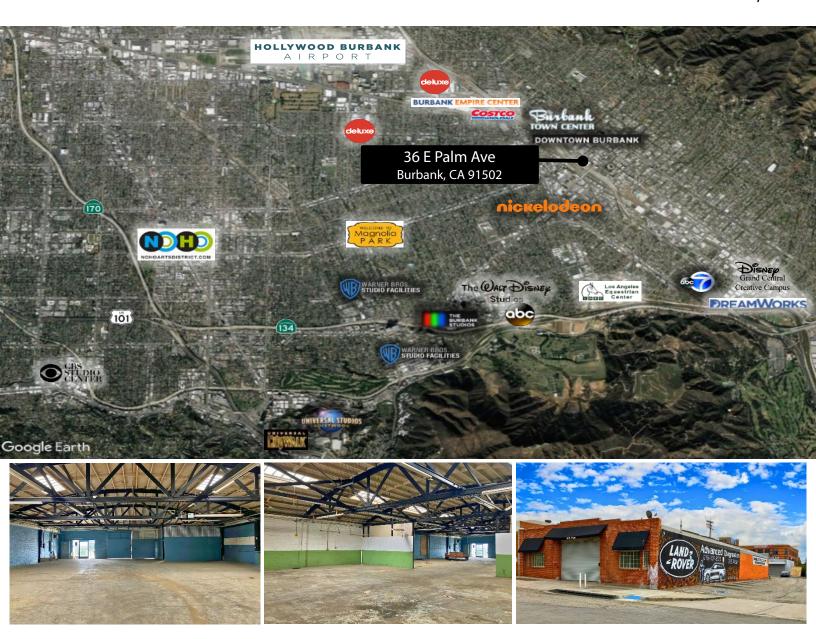

#### **HIGHLIGHTS**

**Central Downtown Location:** Positioned in the heart of Burbank's Downtown entertainment district, ensuring prime visibility and accessibility for your business.

**Freeway Visibility:** Located off the corner of E Palm Avenue and the 5 Freeway, gives the property excellent Freeway visibility. The property offers easy access to the 5, 134, and 101 Freeways, facilitating efficient logistics.

**Ample Parking:** 36 E. Palm benefits from immediate proximity to city parking facilities, which provides additional convenience for visitors and staff.

**Versatile Warehouse:** The building is comprised of  $\pm 6,350$  square feet of industrial warehouse space on a  $\pm 7,476$  square foot lot, suitable for various industrial applications/post-production/showroom.