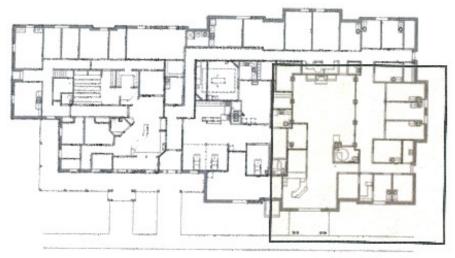

#### EXHIBIT "A"

#### BUILDING / PREMISES

2000 Hamilton Road, Sulte "A-1" Columbus, GA 31901 (Parce! ID#: 016 019 002)

| Population Total Population          | <b>1 Mile</b> 8,753    | 3 Miles<br>65,006 | 5 Miles<br>132,441 |
|--------------------------------------|------------------------|-------------------|--------------------|
| Average Age                          | 35.1                   | 35.6              | 35.6               |
| Average Age (Male)                   | 34.8                   | 33.1              | 33.7               |
| Average Age (Female)                 | 36.0                   | 37.5              | 37.1               |
|                                      |                        |                   |                    |
| Households & Income                  | 1 Mile                 | 3 Miles           | 5 Miles            |
| Households & Income Total Households | <b>1 Mile</b><br>3,911 | 3 Miles<br>27,672 | 5 Miles 55,118     |
|                                      | _                      |                   |                    |
| Total Households                     | 3,911                  | 27,672            | 55,118             |