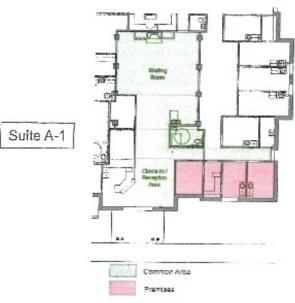

#### EXHIBIT "A"

#### BUILDING / PREMISES

2000 Hamilton Road, Sulte "A-1" Columbus, GA 31901 (Parce! ID#: 016 019 002)

| Population Total Population          | <b>1 Mile</b> 8,753    | 3 Miles<br>65,006 | 5 Miles<br>132,441 |
|--------------------------------------|------------------------|-------------------|--------------------|
| Average Age                          | 35.1                   | 35.6              | 35.6               |
| Average Age (Male)                   | 34.8                   | 33.1              | 33.7               |
| Average Age (Female)                 | 36.0                   | 37.5              | 37.1               |
|                                      |                        |                   |                    |
| Households & Income                  | 1 Mile                 | 3 Miles           | 5 Miles            |
| Households & Income Total Households | <b>1 Mile</b><br>3,911 | 3 Miles<br>27,672 | 5 Miles 55,118     |
|                                      | _                      |                   |                    |
| Total Households                     | 3,911                  | 27,672            | 55,118             |