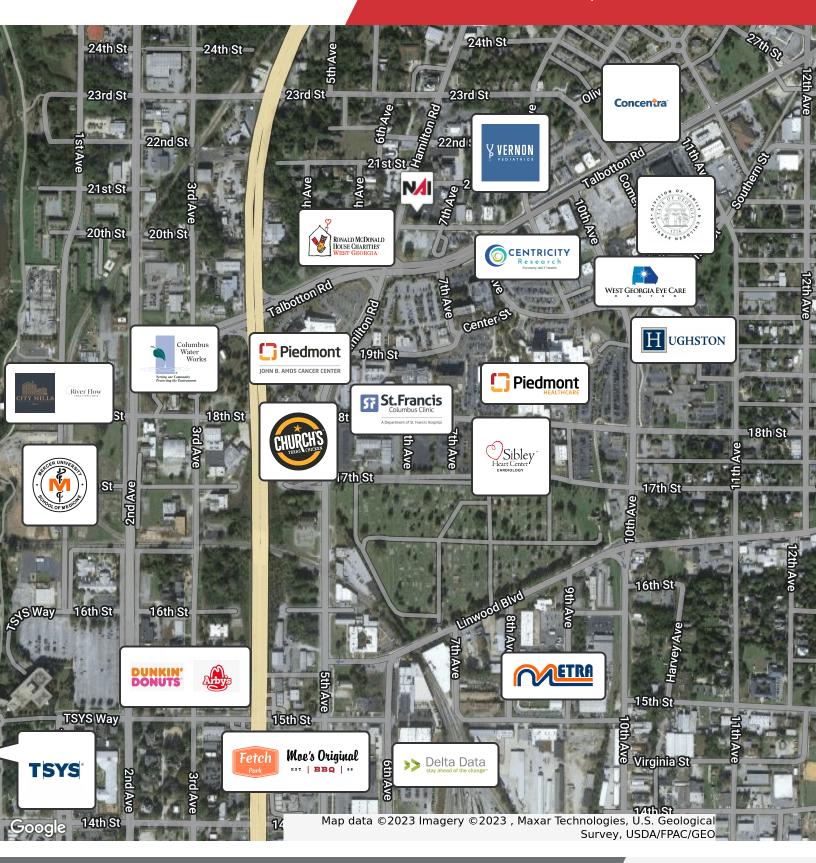

### **Property Overview**

This recently renovated medical office space just blocks from the Piedmont Columbus Regional Midtown Medical Campus, with a shared waiting area, reception, nurse's station, and up to six exam rooms. Would be an excellent satellite office.

Space is shared with Foot & Ankle of West Georgia & WoundCentric. Do not disturb tenants; please get in touch with broker to arrange a tour.