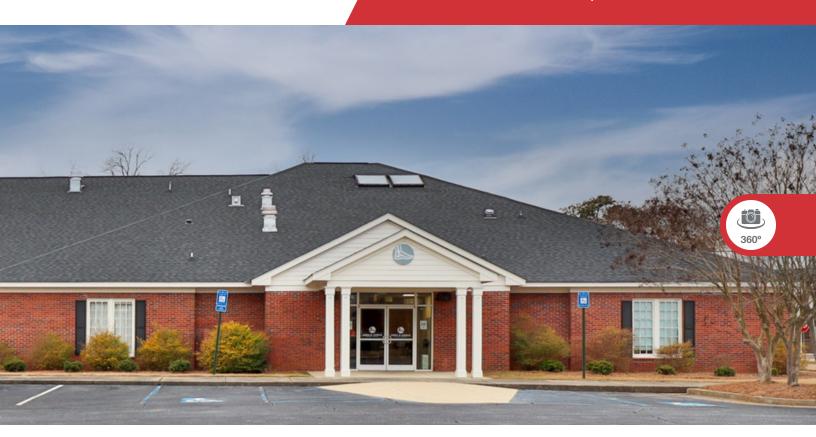

# Shared Medical Space

2000 Hamilton Road Columbus, Georgia 31904

### **Property Overview**

This recently renovated medical office space just blocks from the Piedmont Columbus Regional Midtown Medical Campus, with a shared waiting area, reception, nurse's station, and up to six exam rooms. Would be an excellent satellite office.

#### BUILDING / PREMISES

2000 Hamilton Road, Sulte "A-1" Columbus, GA 31901 (Parce! ID#: 016 019 002)

| Population Total Population          | <b>1 Mile</b> 8,753    | 3 Miles<br>65,006 | 5 Miles<br>132,441 |
|--------------------------------------|------------------------|-------------------|--------------------|
| Average Age                          | 35.1                   | 35.6              | 35.6               |
| Average Age (Male)                   | 34.8                   | 33.1              | 33.7               |
| Average Age (Female)                 | 36.0                   | 37.5              | 37.1               |
|                                      |                        |                   |                    |
| Households & Income                  | 1 Mile                 | 3 Miles           | 5 Miles            |
| Households & Income Total Households | <b>1 Mile</b><br>3,911 | 3 Miles<br>27,672 | 5 Miles 55,118     |
|                                      | _                      |                   |                    |
| Total Households                     | 3,911                  | 27,672            | 55,118             |