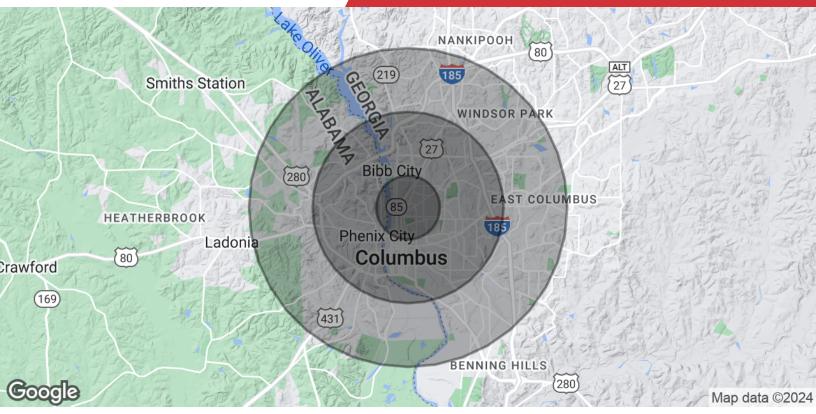

#### BUILDING / PREMISES

2000 Hamilton Road, Sulte "A-1" Columbus, GA 31901 (Parce! ID#: 016 019 002)

| Population Total Population          | <b>1 Mile</b> 8,753    | 3 Miles<br>65,006 | 5 Miles<br>132,441 |
|--------------------------------------|------------------------|-------------------|--------------------|
| Average Age                          | 35.1                   | 35.6              | 35.6               |
| Average Age (Male)                   | 34.8                   | 33.1              | 33.7               |
| Average Age (Female)                 | 36.0                   | 37.5              | 37.1               |
|                                      |                        |                   |                    |
| Households & Income                  | 1 Mile                 | 3 Miles           | 5 Miles            |
| Households & Income Total Households | <b>1 Mile</b><br>3,911 | 3 Miles<br>27,672 | 5 Miles 55,118     |
|                                      | _                      |                   |                    |
| Total Households                     | 3,911                  | 27,672            | 55,118             |