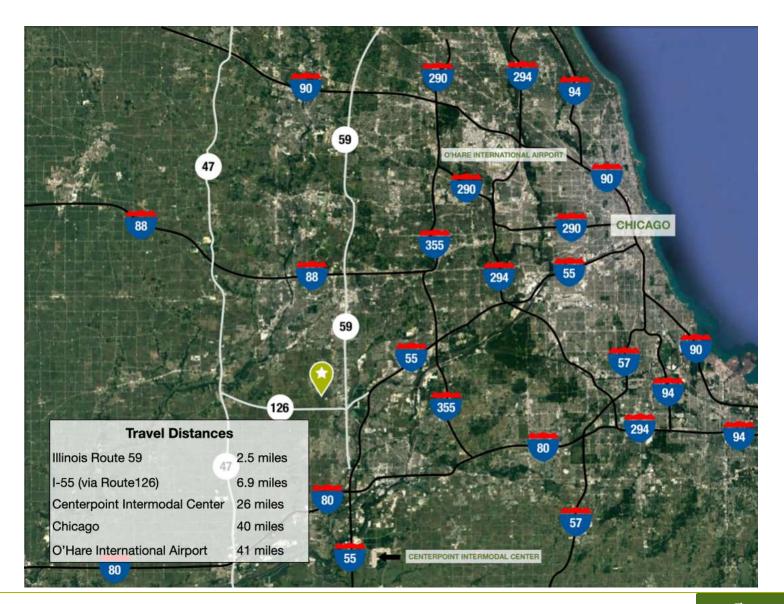

### **PROPERTY OVERVIEW**

21.59± AC of development land, located at the SWC of 143rd Street and Steiner Road. Site is located along the western portion of the 143rd Street expansion, closing the gap between Steiner Road and Ridge Road, and adjacent to multiple ongoing development projects. This site is the only remaining on-market parcel available for purchase at this time.