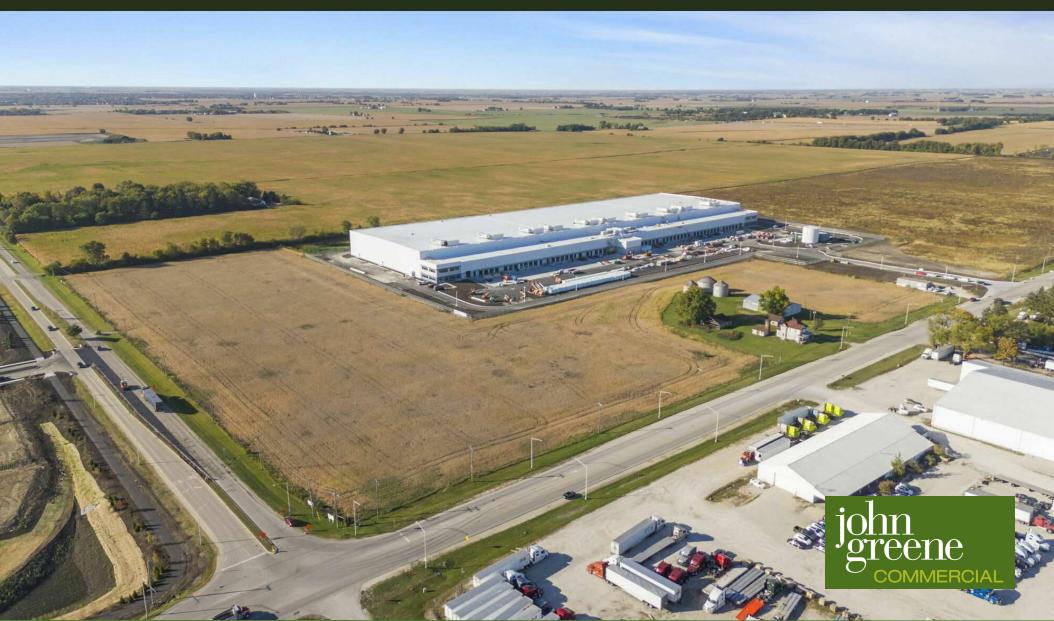

# SWC 143rd St. & Steiner Rd.

25725 W 143rd, Plainfield, IL 60544

LAND FOR SALE

### **PROPERTY OVERVIEW**

21.59± AC of development land, located at the SWC of 143rd Street and Steiner Road. Site is located along the western portion of the 143rd Street expansion, closing the gap between Steiner Road and Ridge Road, and adjacent to multiple ongoing development projects. This site is the only remaining on-market parcel available for purchase at this time.

The 143rd Street corridor is undergoing significant industrial development, with ongoing construction of a 300,000 SF cold storage facility and a 1.5 million SF industrial building, with plans approved for an additional 1 million SF building. Additionally, over four hundred acres of land in the immediate vicinity are under contract for development.