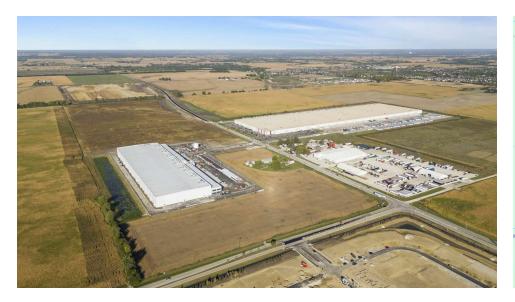

### **PROPERTY OVERVIEW**

21.59± AC of development land, located at the SWC of 143rd Street and Steiner Road. Site is located along the western portion of the 143rd Street expansion, closing the gap between Steiner Road and Ridge Road, and adjacent to multiple ongoing development projects. This site is the only remaining on-market parcel available for purchase at this time.

The 143rd Street corridor is undergoing significant industrial development, with ongoing construction of a 300,000 SF cold storage facility and a 1.5 million SF industrial building, with plans approved for an additional 1 million SF building. Additionally, over four hundred acres of land in the immediate vicinity are under contract for development.