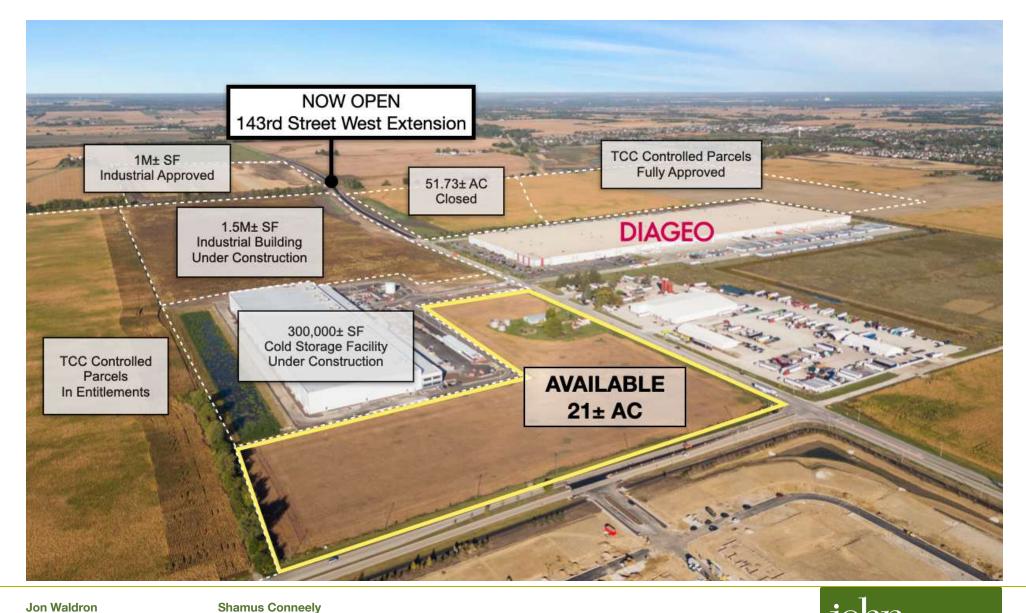

### **PROPERTY OVERVIEW**

21.59± AC of development land, located at the SWC of 143rd Street and Steiner Road. Site is located along the western portion of the 143rd Street expansion, closing the gap between Steiner Road and Ridge Road, and adjacent to multiple ongoing development projects. This site is the only remaining on-market parcel available for purchase at this time.

The 143rd Street corridor is undergoing significant industrial development, with ongoing construction of a 300,000 SF cold storage facility and a 1.5 million SF industrial building, with plans approved for an additional 1 million SF building. Additionally, over four hundred acres of land in the immediate vicinity are under contract for development.

### 143RD STREET EXTENSION PROJECT

The 143rd Street Corridor improvements are a series of projects to reroute Illinois Route 126 onto 143rd Street, away from downtown Plainfield. These projects fulfill the Village's Comprehensive Plan and Transportation and Mobility Plan vision of reducing congestion in the downtown area and creating opportunities for growth west of Plainfield. The initial projects will close gaps along the corridor while future projects will increase capacity along the existing corridor.

The 143rd Street West Extension, which closes the gap between Steiner Road and Ridge Road, has made significant progress throughout the site. As of October 2024, the Ridge Road and Johnson Road intersection has been paved and is open to local traffic. Paving on Ridge Road has also been completed, and paving on 143rd Street is in progress. Temporary daytime lane closures are expected through November and the project is on track to be completed by early 2025.