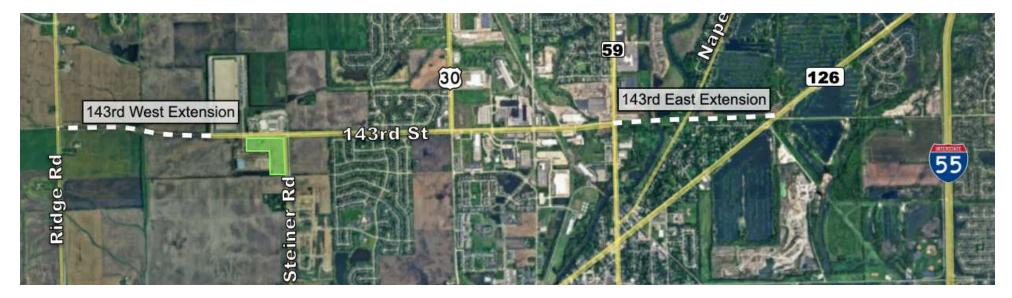

#### **143RD STREET EXTENSION PROJECT**

john greene Commercial | 1311 S Route 59, Naperville, IL 60564 | 630.229.2290

### 143RD STREET EXTENSION PROJECT

The 143rd Street Corridor improvements are a series of projects to reroute Illinois Route 126 onto 143rd Street, away from downtown Plainfield. These projects fulfill the Village's Comprehensive Plan and Transportation and Mobility Plan vision of reducing congestion in the downtown area and creating opportunities for growth west of Plainfield. The initial projects will close gaps along the corridor while future projects will increase capacity along the existing corridor.

The 143rd Street West Extension, which closes the gap between Steiner Road and Ridge Road, has made significant progress throughout the site. As of October 2024, the Ridge Road and Johnson Road intersection has been paved and is open to local traffic. Paving on Ridge Road has also been completed, and paving on 143rd Street is in progress. Temporary daytime lane closures are expected through November and the project is on track to be completed by early 2025.

The 143rd Street East Extension, which involves construction a new road between Illinois Route 59 and Illinois Route 126, with improvements at both intersections, a bridge over the DuPage River, a new signalized intersection at Plainfield-Naperville Road, and multiple culverts and retaining walls. The East Extension is still in early stages, and is expected to open to traffic in Fall of 2025 and the project to be completed in Spring 2026.