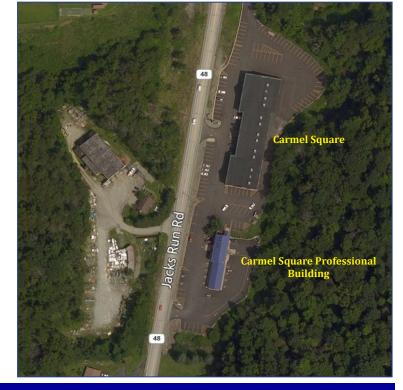

## NOW LEASING

CARMEL SQUARE PROFESSIONAL BUILDING

## S.R. 48 - JACKS RUN ROAD North Versailles PA 15137