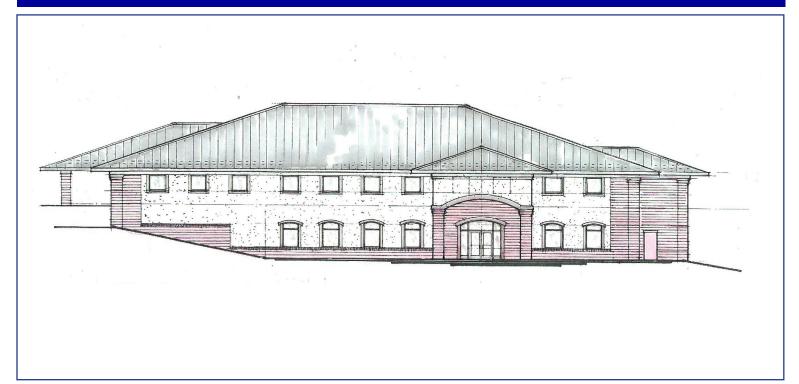

## NOW LEASING

CARMEL SQUARE PROFESSIONAL BUILDING

## **Property Highlights:**

- Size of Center: 20,278 +/- Square Feet
- Tenant Spaces:
  - Ground Level: 9,214 +/- Square Feet First Floor: 1,798-11,064 +/- Square Feet
- Occupancy: 2017
- Zoned: Commercial
- Ample Free Parking
- Located next to the Carmel Square and East Allegheny Middle/High Schools and minutes from PA Turnpike, Route 376 and Route 30
- Rental Rate: \$12.50 psf + NNN/CAM, all utilities + janitorial