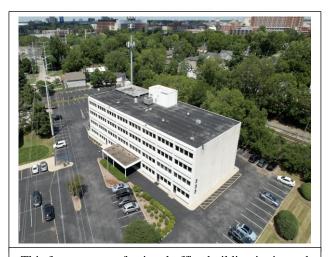

## 333 WALLER AVENUE, LEXINGTON, KY 40504

This four-story professional office building is situated on 1.69 acres of land with lots of parking and in walking distance of UK which makes it a popular building for the University. Located between US 68 and US 27 just minutes from anywhere in town. The University of Kentucky is a couple blocks away and St. Joseph Main is just down the street including Central Baptist. Situated between the University and several hospitals provides for many types of office business in the area.

Property Type: Office for Lease

Space Available: 637 rsf thru 3,651 rsf

Building Class: Class C Professional

Office

Lease Rate: \$15.95 psf/yr. full service

Year Built: 1971

Building Size: 4-story 44,000 rsf

Lot Size: 1.69 acres

Parking: 149 parking spaces