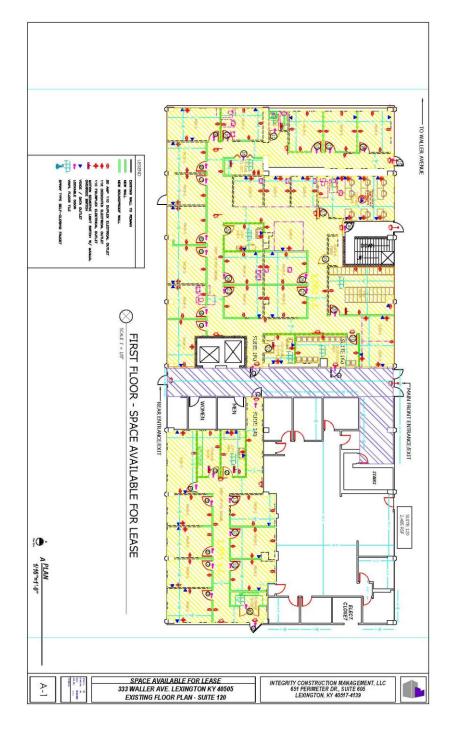

Property Type: Office for Lease

Space Available: 637 rsf thru 3,651 rsf

Building Class: Class C Professional

Office

Lease Rate: \$15.95 psf/yr. full service

Year Built: 1971

Building Size: 4-story 44,000 rsf