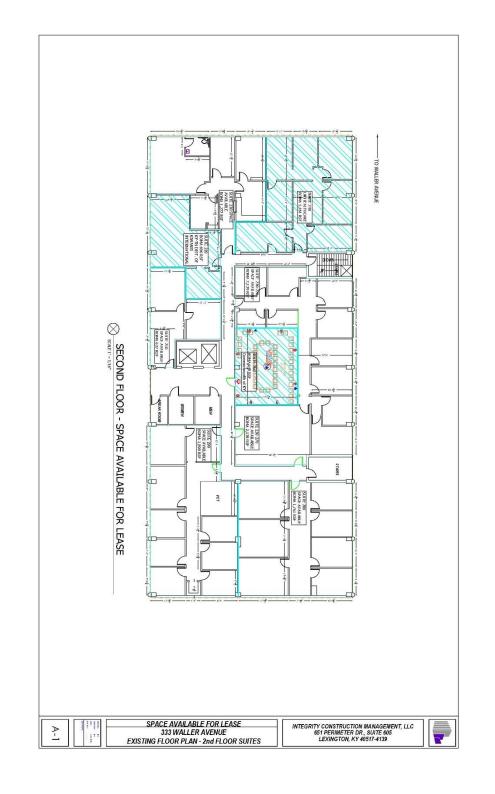

Property Type: Office for Lease

Space Available: 637 rsf thru 3,651 rsf

Building Class: Class C Professional

Office

Lease Rate: \$15.95 psf/yr. full service

Year Built: 1971

Building Size: 4-story 44,000 rsf