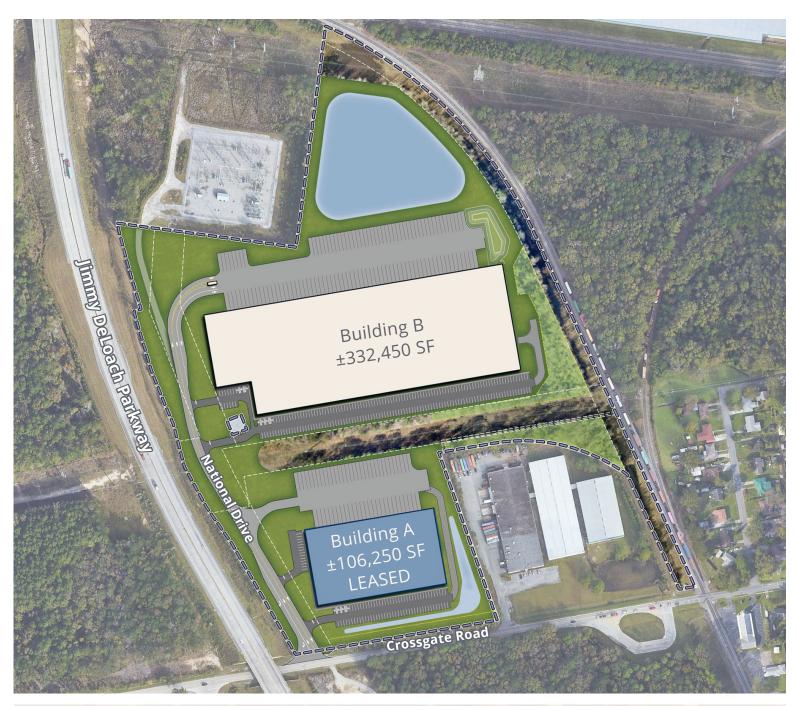

Building B: ±332,450 SF

Closest Available
Warehouse Building to the
Georgia Ports Authority
(1.7 Miles)

Less than 4 miles from Interstate 95 (Exit 109) Leasing By:

# **BUILDING B**

54B National Drive

| Available SF        | ±332,450 SF   |
|---------------------|---------------|
| Dock Doors          | 55            |
| Clear Height        | 36′           |
| Trailer Parking     | 51            |
| Car Parking         | 215           |
| Building Dimensions | 986′ x 350′   |
| Drive-in Doors      | 2 (12' x 14') |
| Truck Court         | 130′          |
| Interior Bay        | 52′ x 45′     |
| Dock Bay            | 52 x 60′      |
| Spec Office         | 2,500 SF      |
|                     |               |