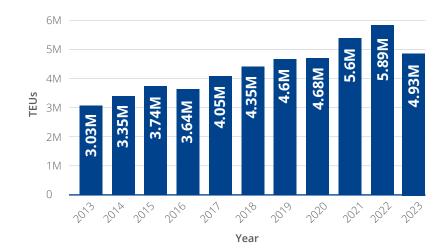

(55) 40,000 lb mechanical dock levelers with shelters
- Fire Protection: ESFR system with K-22.2 heads
- Lighting: LED lighting w/ motion sensors.
   30 fc @ 36" APF based on 80% open / 20% racked.
- Quad outlets at every other dock door
- Electric: 3000A 277/480V 3-phase service
- HVAC: (6) HVLS fans, (4) roof mounted MAU
- Forklift battery charging stations: 10



# **LOCATION**



Garden City Terminal 1.7 Miles

Ocean Terminal 7.3 Miles

9-

Interstate 95 3.8 Miles

Interstate 16 6.5 Miles

مراب SAV/HH Airport 3.6 Miles



# **PORT OF SAVANNAH**

- Fastest growing port in the nation over the past 10 years
- 44% of the population is served by the Port of Savannah
- 4-hour drive to major markets: Atlanta, Orlando and Charlotte





### **TEUs Moved by Georgia Ports Authority Each Year**



#### **2023 TOP 5 U.S. PORT GATEWAYS**

1. LA/Long Beach 16,648,349 TEUs

| 2. NY/New Jersey | 7,810,005 TEUs |
|------------------|----------------|
| 3. Savannah      | 4,927,654 TEUs |
| 4. Houston       | 3,824,600 TEUs |
| 5. Virginia      | 3.287.546 TEUs |

# **CROSSGATE INDUSTRIAL PARK**

National Drive, Port Wentworth, GA



### Leasing Contact:

**Hilary Shipley, SIOR** 

Principal +1 912 662 8013 hilary.shipley@colliers.com **Danny Chase, SIOR** 

Principal +1 912 662 8012 danny.chase@colliers.com **Colliers | Savannah** 

545 E. York Street, Savannah, GA +1 912 233 7111 colliers.com/savannah



This document has been prepared by Colliers International for advertising and general information only. Colliers International makes no guarantees, representations or warranties of any