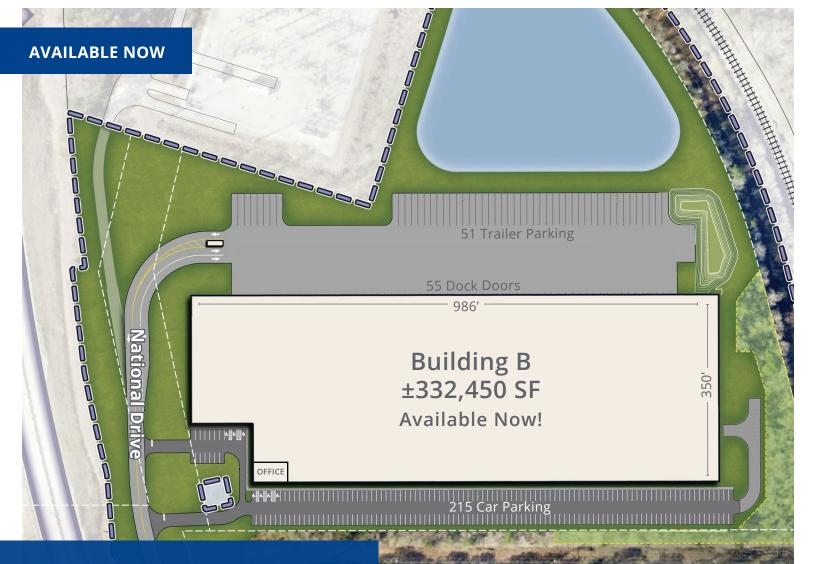

Building B: ±332,450 SF

Closest Available
Warehouse Building to the
Georgia Ports Authority
(1.7 Miles)

Less than 4 miles from Interstate 95 (Exit 109) Leasing By:

# **BUILDING B**

54B National Drive

| Available SF        | ±332,450 SF   |
|---------------------|---------------|
| Dock Doors          | 55            |
| Clear Height        | 36′           |
| Trailer Parking     | 51            |
| Car Parking         | 215           |
| Building Dimensions | 986′ x 350′   |
| Drive-in Doors      | 2 (12' x 14') |
| Truck Court         | 130′          |
| Interior Bay        | 52′ x 45′     |
| Dock Bay            | 52 x 60′      |
| Spec Office         | 2,500 SF      |
|                     |               |

## **Building Features**

- Dock Equipment: (55) 40,000 lb mechanical dock levelers with shelters
- Fire Protection: ESFR system with K-22.2 heads
- Lighting: LED lighting w/ motion sensors.
   30 fc @ 36" APF based on 80% open / 20% racked.
- Quad outlets at every other dock door
- Electric: 3000A 277/480V 3-phase service
- HVAC: (6) HVLS fans, (4) roof mounted MAU
- Forklift battery charging stations: 10