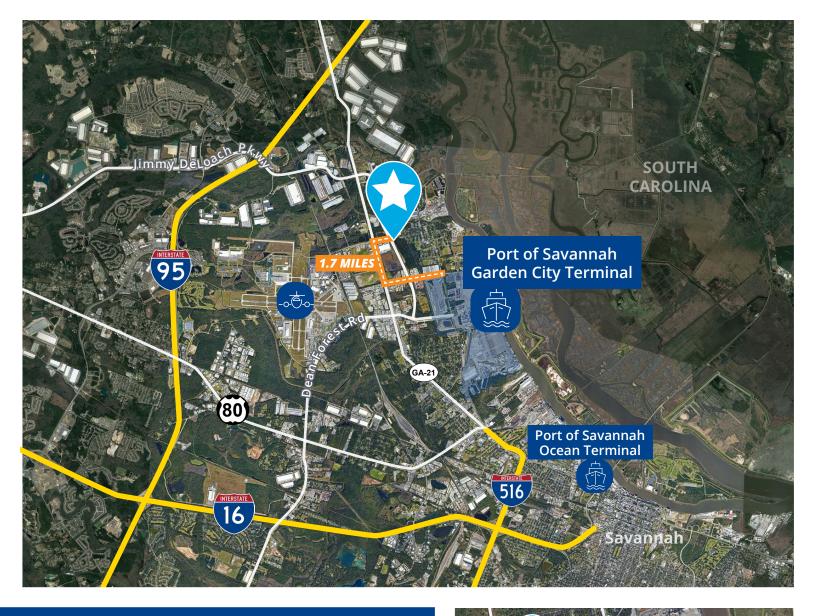

Building B: ±332,450 SF

Closest Available
Warehouse Building to the
Georgia Ports Authority
(1.7 Miles)

Less than 4 miles from Interstate 95 (Exit 109) Leasing By:

# **LOCATION**

Garden City Terminal 1.7 Miles

Ocean Terminal 7.3 Miles

9-

Interstate 95 3.8 Miles

Interstate 16 6.5 Miles

مراب SAV/HH Airport 3.6 Miles