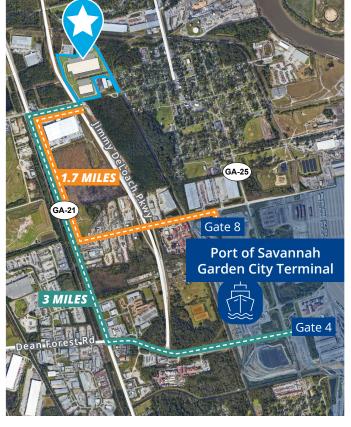

Building B: ±332,450 SF

Closest Available
Warehouse Building to the
Georgia Ports Authority
(1.7 Miles)

Less than 4 miles from Interstate 95 (Exit 109) Leasing By:

# **LOCATION**

Garden City Terminal 1.7 Miles

Ocean Terminal 7.3 Miles

9-

Interstate 95 3.8 Miles

Interstate 16 6.5 Miles

مراب SAV/HH Airport 3.6 Miles