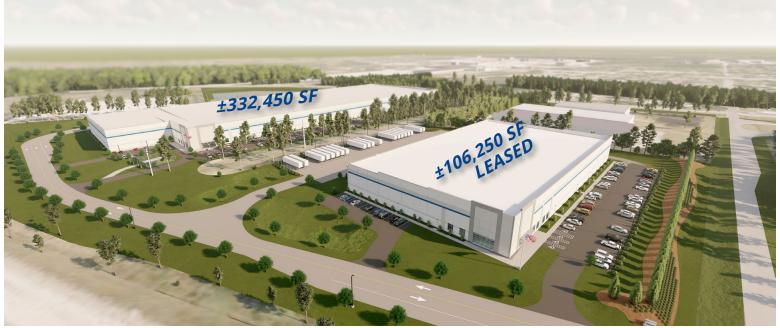

Building B: ±332,450 SF

Closest Available
Warehouse Building to the
Georgia Ports Authority
(1.7 Miles)

Less than 4 miles from Interstate 95 (Exit 109) Leasing By:

# **BUILDING B**

54B National Drive

| Available SF        | ±332,450 SF   |
|---------------------|---------------|
| Dock Doors          | 55            |
| Clear Height        | 36′           |
| Trailer Parking     | 51            |
| Car Parking         | 215           |
| Building Dimensions | 986′ x 350′   |
| Drive-in Doors      | 2 (12' x 14') |
| Truck Court         | 130′          |
| Interior Bay        | 52′ x 45′     |
| Dock Bay            | 52 x 60′      |
| Spec Office         | 2,500 SF      |
|                     |               |