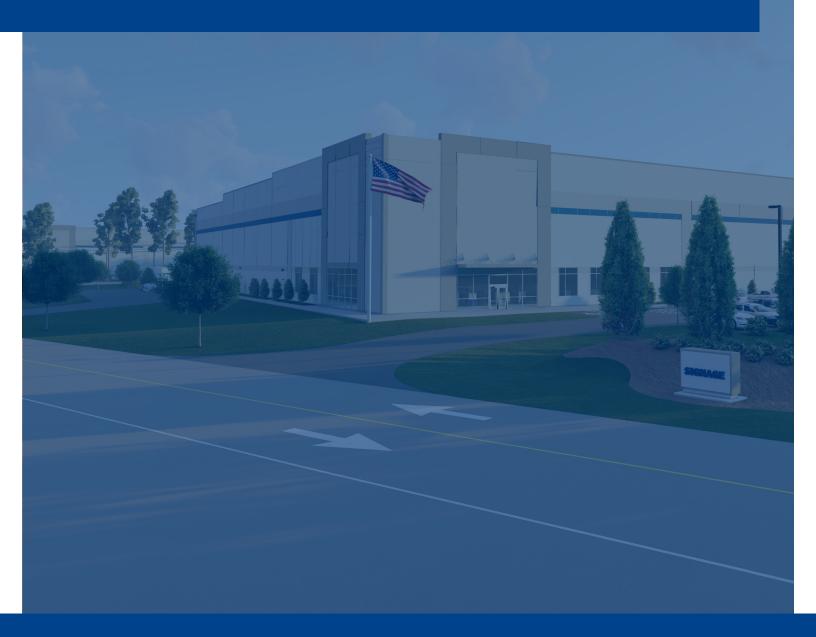

## **CROSSGATE INDUSTRIAL PARK**

National Drive, Port Wentworth, GA

### New Class A Building Available Now

Crossgate Industrial Park features two new, state of the art warehouse buildings and offers unparalleled proximity to the Georgia Ports Authority's Garden City Terminal and easy access to Interstate 95.

Building B: ±332,450 SF

Closest Available
Warehouse Building to the
Georgia Ports Authority
(1.7 Miles)

Less than 4 miles from Interstate 95 (Exit 109) Leasing By: