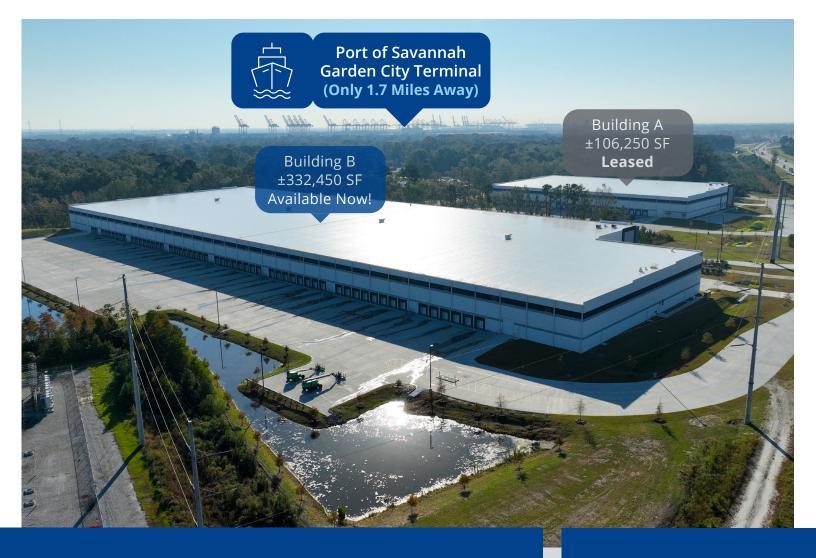

## **CROSSGATE INDUSTRIAL PARK**

National Drive, Port Wentworth, GA

### New Class A Building Available Now

Crossgate Industrial Park features two new, state of the art warehouse buildings and offers unparalleled proximity to the Georgia Ports Authority's Garden City Terminal and easy access to Interstate 95.

Building B: ±332,450 SF

Closest Available
Warehouse Building to the
Georgia Ports Authority
(1.7 Miles)

Less than 4 miles from Interstate 95 (Exit 109) Leasing By:

# **LOCATION**

Garden City Terminal 1.7 Miles

Ocean Terminal 7.3 Miles

9-

Interstate 95 3.8 Miles

Interstate 16 6.5 Miles

مراب SAV/HH Airport 3.6 Miles