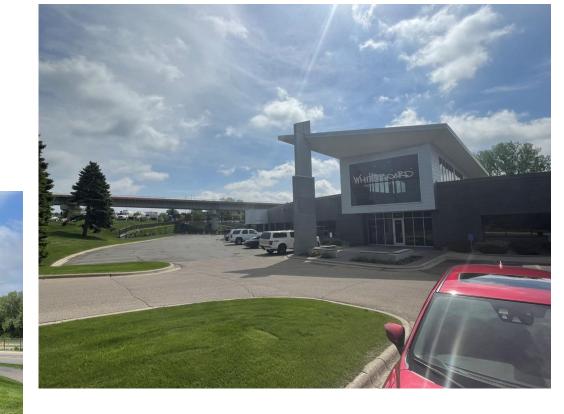

#### **OVERVIEW**

The Whiteboard building offers open concept office space available in a first-class location with incredible access to Highways and the future Light Rail. The available space is an endcap unit with private entrance, a great glass line and excellent parking. With responsive local ownership, onsite management and visibility/signage to Hwy 212 in the Golden Triangle, this is a can't miss opportunity.

### **SPECS**

- 34,000 Sf Office/Showroom Building
- ➤ Suite 6807 2,403 SF Available
- ➤ Suite 6803 4,237 SF Available
- Endcap and Inline Space
- Generous Glass Line
- Strong Local Ownership
- ➤ 60+ Parking Spots Available
- Access to Hwy 212, Hwy 62, 494, 169
- Visibility and Signage to Hwy 212
- On the future Light Rail 5 Minute walk
- from Golden Triangle Station
- Lease Rate: \$14.00 PSF Net
- Operating Expense: \$4.97 PSF