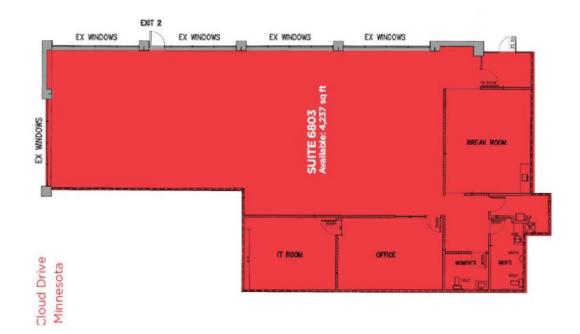

#### SUITE 6803 4,237 sq ft

### **AVAILABLE**

Suite 6803 4,237 SF

www.copperwoodmn.com

6801-6811 Flying Cloud Drive, Eden Prairie, MN 55344

For more information on **Eden Prairie** 

684 Excelsior Blvd. - Suite 210 Excelsior, MN 55331