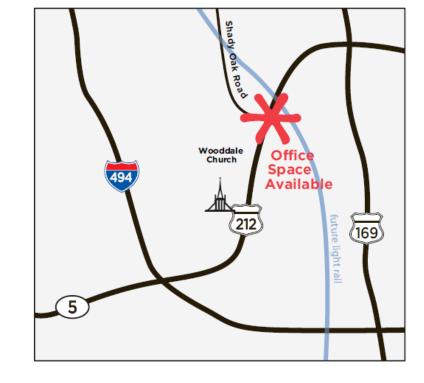

#### **OVERVIEW**

The Whiteboard building offers open concept office space available in a first-class location with incredible access to Highways and the future Light Rail. The available space is an endcap unit with private entrance, a great glass line and excellent parking. With responsive local ownership, onsite management and visibility/signage to Hwy 212 in the Golden Triangle, this is a can't miss opportunity.

### **SPECS**

- 34,000 Sf Office/Showroom Building
- ➤ Suite 6807 2,403 SF Available
- ➤ Suite 6803 4,237 SF Available
- Endcap and Inline Space
- Generous Glass Line
- Strong Local Ownership
- ➤ 60+ Parking Spots Available
- Access to Hwy 212, Hwy 62, 494, 169
- Visibility and Signage to Hwy 212
- On the future Light Rail 5 Minute walk
- from Golden Triangle Station
- Lease Rate: \$14.00 PSF Net
- Operating Expense: \$4.97 PSF