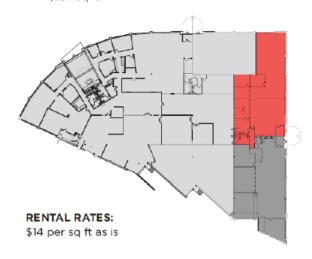

### **SPECS**

- 34,000 Sf Office/Showroom Building
- ➤ Suite 6807 2,403 SF Available
- ➤ Suite 6803 4,237 SF Available
- Endcap and Inline Space
- Generous Glass Line
- Strong Local Ownership
- ➤ 60+ Parking Spots Available
- Access to Hwy 212, Hwy 62, 494, 169
- Visibility and Signage to Hwy 212
- On the future Light Rail 5 Minute walk
- from Golden Triangle Station
- Lease Rate: \$14.00 PSF Net
- Operating Expense: \$4.97 PSF

#### SUITE 6803 4,237 sq ft