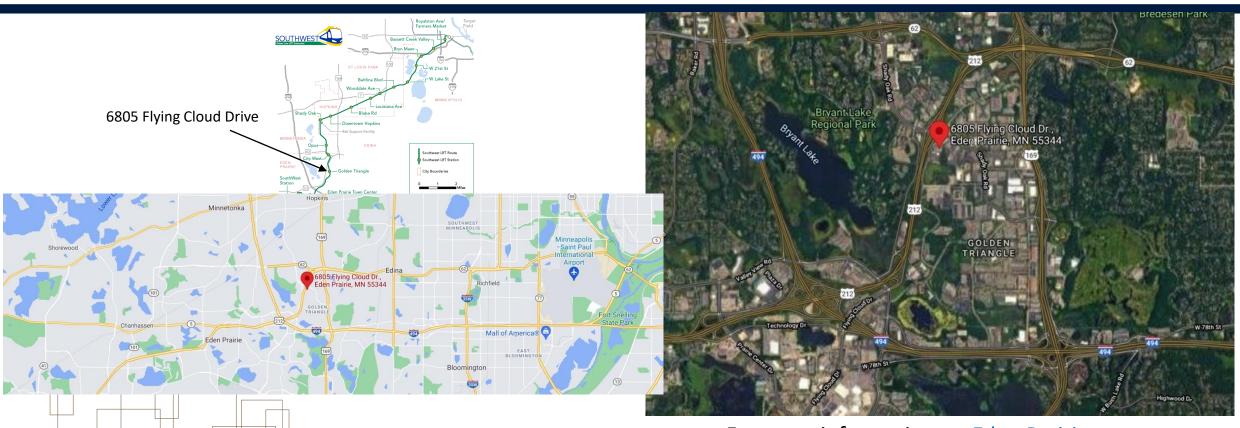

6801-6811 Flying Cloud Drive, Eden Prairie, MN 55344

#### **OVERVIEW**

The Whiteboard building offers open concept office space available in a first-class location with incredible access to Highways and the future Light Rail. The available space is an endcap unit with private entrance, a great glass line and excellent parking. With responsive local ownership, onsite management and visibility/signage to Hwy 212 in the Golden Triangle, this is a can't miss opportunity.