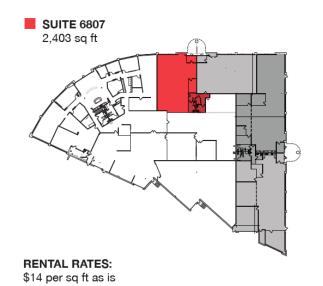

### **AVAILABLE**

Suite 6807 2,403 SF

www.copperwoodmn.com

684 Excelsior Blvd. - Suite 210 Excelsior, MN 55331

Justin Stueve
o. 952.392.1310 | c. 612.360.8104
justin@copperwoodmn.com

6801-6811 Flying Cloud Drive, Eden Prairie, MN 55344

### **SPECS**

- 34,000 Sf Office/Showroom Building
- ➤ Suite 6807 2,403 SF Available
- ➤ Suite 6803 4,237 SF Available
- Endcap and Inline Space
- Generous Glass Line
- Strong Local Ownership
- ➤ 60+ Parking Spots Available
- Access to Hwy 212, Hwy 62, 494, 169
- Visibility and Signage to Hwy 212
- On the future Light Rail 5 Minute walk
- from Golden Triangle Station
- Lease Rate: \$14.00 PSF Net
- Operating Expense: \$4.97 PSF