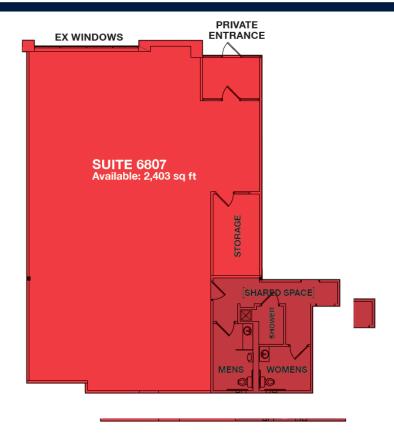

### **AVAILABLE**

Suite 6807 2,403 SF

www.copperwoodmn.com

684 Excelsior Blvd. - Suite 210 Excelsior, MN 55331

Justin Stueve
o. 952.392.1310 | c. 612.360.8104
justin@copperwoodmn.com

6801-6811 Flying Cloud Drive, Eden Prairie, MN 55344

### **SPECS**

- 34,000 Sf Office/Showroom Building
- ➤ Suite 6807 2,403 SF Available
- ➤ Suite 6803 4,237 SF Available
- Endcap and Inline Space
- Generous Glass Line
- Strong Local Ownership
- ➤ 60+ Parking Spots Available
- Access to Hwy 212, Hwy 62, 494, 169
- Visibility and Signage to Hwy 212
- On the future Light Rail 5 Minute walk
- from Golden Triangle Station
- Lease Rate: \$14.00 PSF Net
- Operating Expense: \$4.97 PSF