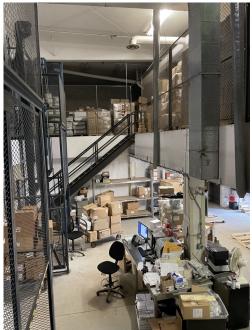

**Zoning:** PD-37

- Freight Elevator
- High Ceilings
- Drive-In Door
- Dock
- Parking for 6+ Cars
- Two Blocks from Lake Shore Drive Entrance Ramp

Note: Second floor can be removed to create a high cube, multi-use space.

### FIRST FLOOR

9'1" Ceiling Height

CRAIG WOLF

847-989-9653

CRAIG@STRAUSSREALTY.COM

PATRICK DUFFY

773.736.3600

DUFFY@STRAUSSREALTY.COM

### SECOND FLOOR

Ceiling Height: 10'6" at Front of Building 14' at Rear Of Building

CRAIG WOLF

847-989-9653

CRAIG@STRAUSSREALTY.COM

PATRICK DUFFY

773.736.3600

**DUFFY@STRAUSSREALTY.COM** 