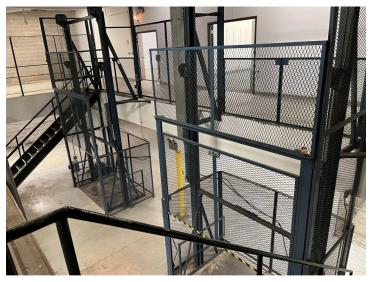

**Zoning:** PD-37

- Freight Elevator
- High Ceilings
- Drive-In Door
- Dock
- Parking for 6+ Cars
- Two Blocks from Lake Shore Drive Entrance Ramp

Note: Second floor can be removed to create a high cube, multi-use space.

### FIRST FLOOR

9'1" Ceiling Height

CRAIG WOLF

847-989-9653

CRAIG@STRAUSSREALTY.COM

PATRICK DUFFY

773.736.3600

DUFFY@STRAUSSREALTY.COM

### SECOND FLOOR

Ceiling Height: 10'6" at Front of Building 14' at Rear Of Building

CRAIG WOLF

847-989-9653

CRAIG@STRAUSSREALTY.COM

PATRICK DUFFY

773.736.3600

**DUFFY@STRAUSSREALTY.COM** 