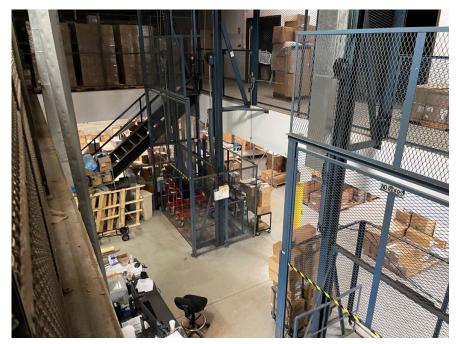

**Zoning:** PD-37

- Freight Elevator
- High Ceilings
- Drive-In Door
- Dock
- Parking for 6+ Cars
- Two Blocks from Lake Shore Drive Entrance Ramp

Note: Second floor can be removed to create a high cube, multi-use space.

### FIRST FLOOR

9'1" Ceiling Height

CRAIG WOLF

847-989-9653

CRAIG@STRAUSSREALTY.COM

PATRICK DUFFY

773.736.3600

DUFFY@STRAUSSREALTY.COM

### SECOND FLOOR

Ceiling Height: 10'6" at Front of Building 14' at Rear Of Building

CRAIG WOLF

847-989-9653

CRAIG@STRAUSSREALTY.COM

PATRICK DUFFY

773.736.3600

**DUFFY@STRAUSSREALTY.COM** 