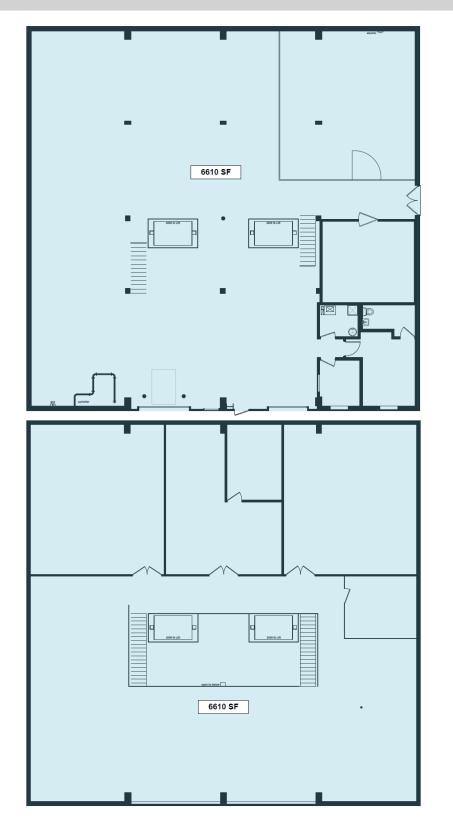

# 822 W. WILSON AVE. CHICAGO, IL 60640

**FIRST FLOOR** 

**SECOND FLOOR** 

CRAIG WOLF

847-989-9653

CRAIG@STRAUSSREALTY.COM

PATRICK DUFFY

773.736.3600

**DUFFY@STRAUSSREALTY.COM** 

STRAUSS REALTY, LTD.

4220 W. Montrose Ave. Chicago, Illinois 60641

PHONE: 773-736-3600

### FIRST FLOOR

9'1" Ceiling Height

CRAIG WOLF

847-989-9653

CRAIG@STRAUSSREALTY.COM

PATRICK DUFFY

773.736.3600

DUFFY@STRAUSSREALTY.COM

### SECOND FLOOR

Ceiling Height: 10'6" at Front of Building 14' at Rear Of Building

CRAIG WOLF

847-989-9653

CRAIG@STRAUSSREALTY.COM

PATRICK DUFFY

773.736.3600

**DUFFY@STRAUSSREALTY.COM** 