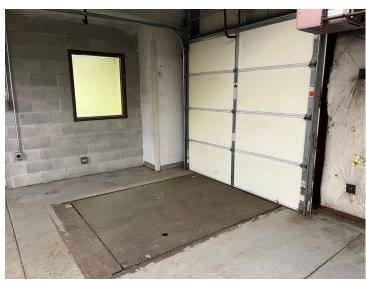

**Zoning:** PD-37

- Freight Elevator
- High Ceilings
- Drive-In Door
- Dock
- Parking for 6+ Cars
- Two Blocks from Lake Shore Drive Entrance Ramp

Note: Second floor can be removed to create a high cube, multi-use space.