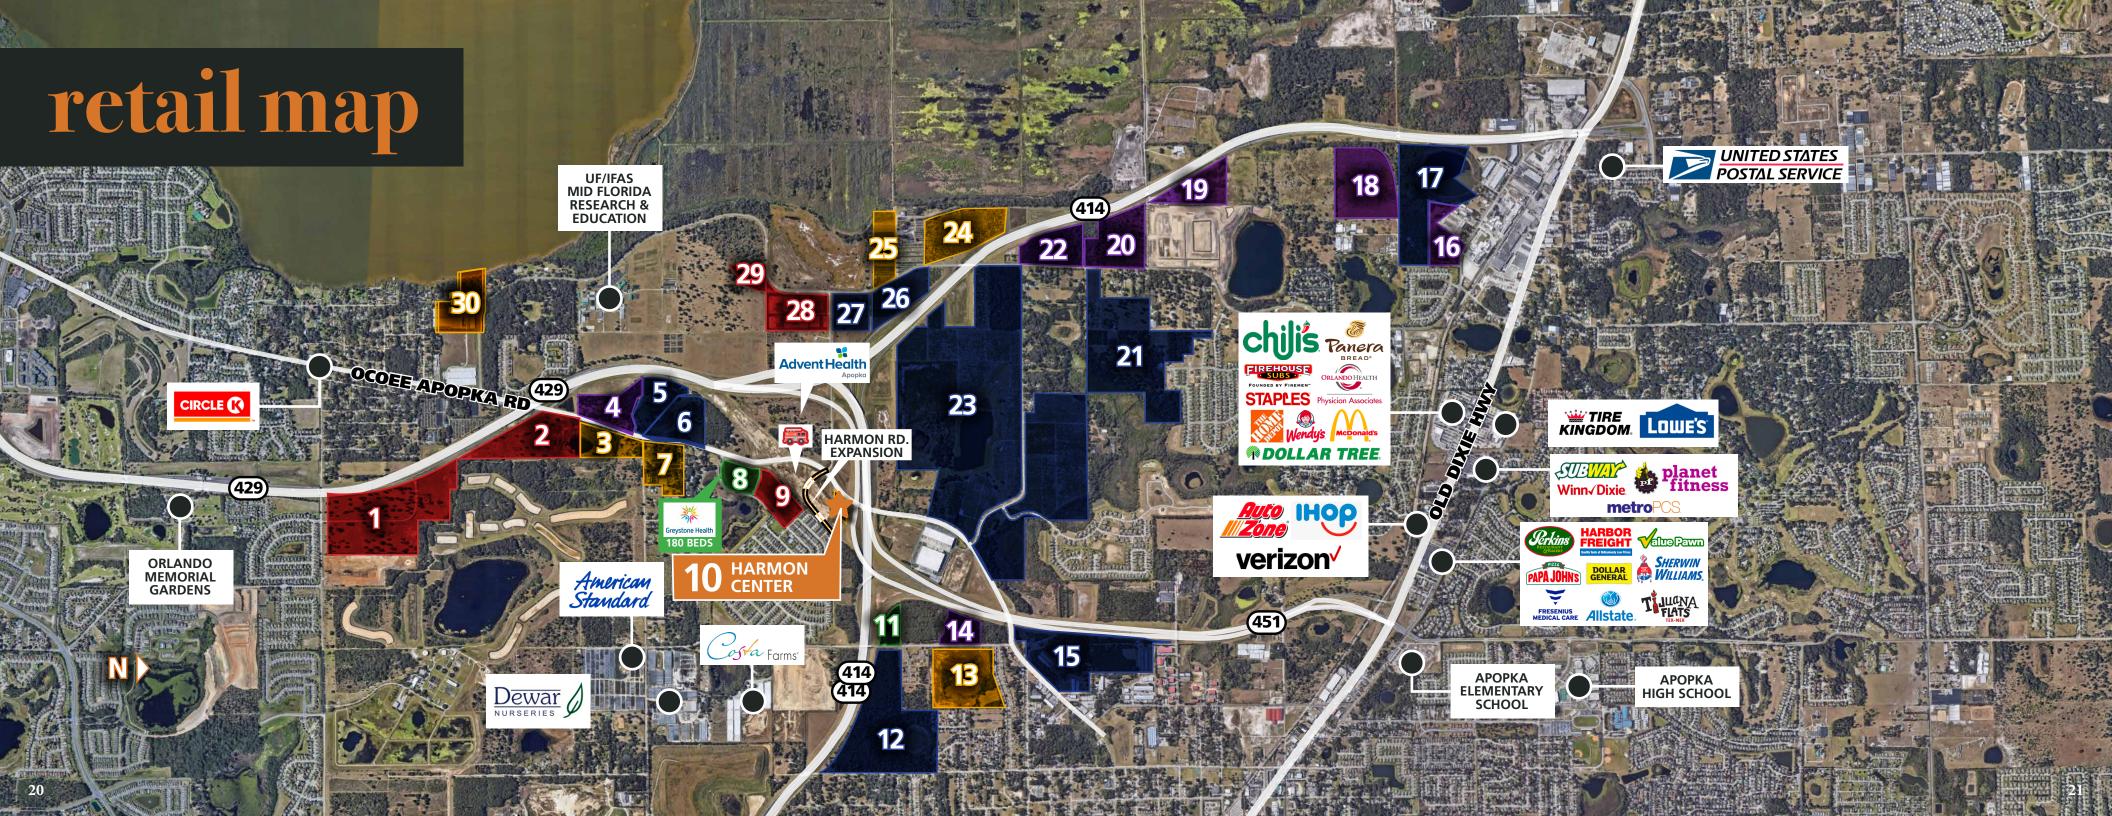

| \$82,068 |
|                | The second secon |          |







### market aerial















# **Apopka News**



Altamonte Springs-based AdventHealth just launched plans for a proposed medical supply distribution center in Apopka that may service its Central Florida hospital locations.

The non-profit healthcare system submitted a Major Development Plan that will be reviewed by city staff planners and discussed with applicants Raymond Moe, AdventHealth's Central Florida project manager, and Cameron Houmann with Donald W. McIntosh Associates, later this week



The school, which will relieve Wolf Lake Elementary School and Wolf Lake Middle School, is located in Apopka at 4700 Jason Dwelley Parkway.

Orange County Public Schools has entered the permitting phase for a new K-8 school in the northwest Orange County.

Plans call for a roughly 150.000-