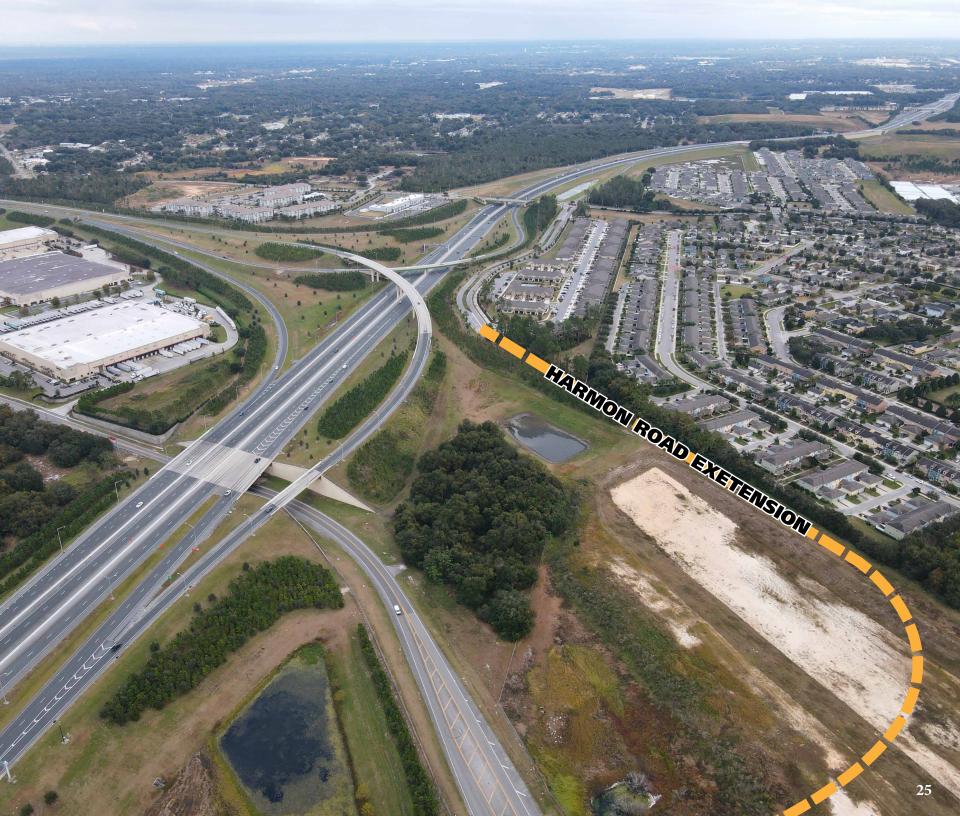

### **EXECUTIVE SUMMARY**

DR Development LLC is pleased to present HARMON CENTER, 6 buildings with 24.990 SQ. FT of buildto-suit mixed use medical office condominium development, on 2.93 acres. The site is located across from the new Advent Health Apopka hospital, at the intersection of Ocoee Apopka Rd and Harmon Rd. Future project calls for the extension of Harmon Rd. The Condominium contains 12 commercial Units. The undivided share of ownership of the common elements and percentage of assessments for each Unit will be addressed on the Prospects and Condo Docs.

### market aerial