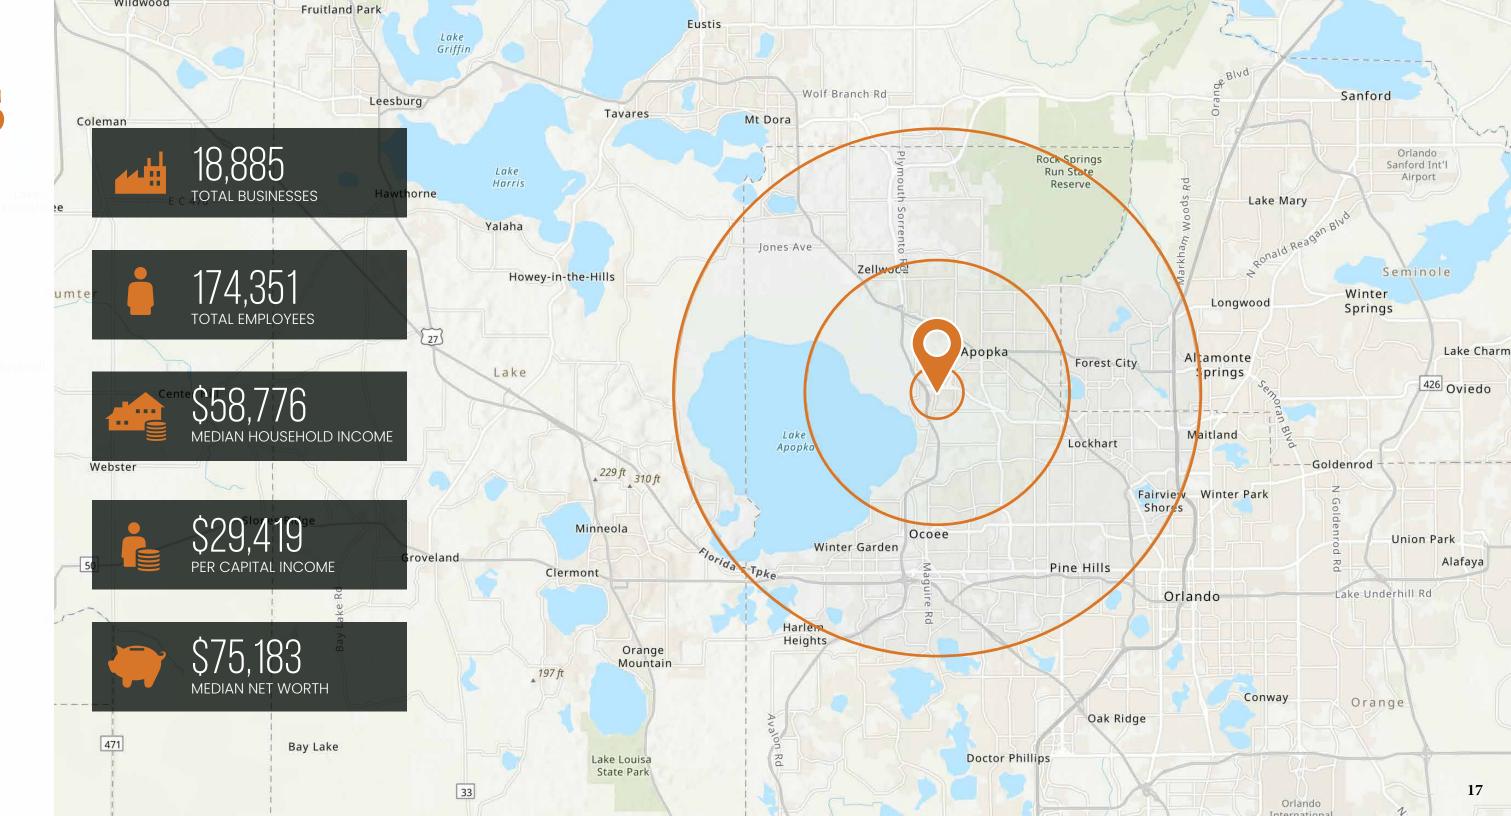

## demographics

ods

linal St

Lecanto

| a | Rd |  |
|---|----|--|
|   |    |  |
|   |    |  |

| 0 | k | r | i | d | ē |
|---|---|---|---|---|---|

| AV |   |  |  |
|----|---|--|--|
| 1  | 5 |  |  |
|    |   |  |  |
|    | 1 |  |  |
|    |   |  |  |
|    |   |  |  |

|                | Population                                                                                                                                                                                                                                                                                                                                                                                                                                                                                                                                                                                                                                                                                                                                                                                                                                                                                                                                                                                                                                                                                                                                                                                                                                                                                                                                                                                                                                                                                                                                                                                                                                                                                                                                                                                                                                                                                                                                                                                                                                                                                                                     | 3,002    |
|----------------|--------------------------------------------------------------------------------------------------------------------------------------------------------------------------------------------------------------------------------------------------------------------------------------------------------------------------------------------------------------------------------------------------------------------------------------------------------------------------------------------------------------------------------------------------------------------------------------------------------------------------------------------------------------------------------------------------------------------------------------------------------------------------------------------------------------------------------------------------------------------------------------------------------------------------------------------------------------------------------------------------------------------------------------------------------------------------------------------------------------------------------------------------------------------------------------------------------------------------------------------------------------------------------------------------------------------------------------------------------------------------------------------------------------------------------------------------------------------------------------------------------------------------------------------------------------------------------------------------------------------------------------------------------------------------------------------------------------------------------------------------------------------------------------------------------------------------------------------------------------------------------------------------------------------------------------------------------------------------------------------------------------------------------------------------------------------------------------------------------------------------------|----------|
| 1 MILE         | Households                                                                                                                                                                                                                                                                                                                                                                                                                                                                                                                                                                                                                                                                                                                                                                                                                                                                                                                                                                                                                                                                                                                                                                                                                                                                                                                                                                                                                                                                                                                                                                                                                                                                                                                                                                                                                                                                                                                                                                                                                                                                                                                     | 937      |
|                | Families                                                                                                                                                                                                                                                                                                                                                                                                                                                                                                                                                                                                                                                                                                                                                                                                                                                                                                                                                                                                                                                                                                                                                                                                                                                                                                                                                                                                                                                                                                                                                                                                                                                                                                                                                                                                                                                                                                                                                                                                                                                                                                                       | 708      |
|                | Average Household Size                                                                                                                                                                                                                                                                                                                                                                                                                                                                                                                                                                                                                                                                                                                                                                                                                                                                                                                                                                                                                                                                                                                                                                                                                                                                                                                                                                                                                                                                                                                                                                                                                                                                                                                                                                                                                                                                                                                                                                                                                                                                                                         | 3.20     |
|                | Median Age                                                                                                                                                                                                                                                                                                                                                                                                                                                                                                                                                                                                                                                                                                                                                                                                                                                                                                                                                                                                                                                                                                                                                                                                                                                                                                                                                                                                                                                                                                                                                                                                                                                                                                                                                                                                                                                                                                                                                                                                                                                                                                                     | 37.7     |
|                | Median Household Income                                                                                                                                                                                                                                                                                                                                                                                                                                                                                                                                                                                                                                                                                                                                                                                                                                                                                                                                                                                                                                                                                                                                                                                                                                                                                                                                                                                                                                                                                                                                                                                                                                                                                                                                                                                                                                                                                                                                                                                                                                                                                                        | \$41,248 |
|                | Average Household Income                                                                                                                                                                                                                                                                                                                                                                                                                                                                                                                                                                                                                                                                                                                                                                                                                                                                                                                                                                                                                                                                                                                                                                                                                                                                                                                                                                                                                                                                                                                                                                                                                                                                                                                                                                                                                                                                                                                                                                                                                                                                                                       | \$60,227 |
| <u>&gt;</u>    |                                                                                                                                                                                                                                                                                                                                                                                                                                                                                                                                                                                                                                                                                                                                                                                                                                                                                                                                                                                                                                                                                                                                                                                                                                                                                                                                                                                                                                                                                                                                                                                                                                                                                                                                                                                                                                                                                                                                                                                                                                                                                                                                | 2        |
|                | Population                                                                                                                                                                                                                                                                                                                                                                                                                                                                                                                                                                                                                                                                                                                                                                                                                                                                                                                                                                                                                                                                                                                                                                                                                                                                                                                                                                                                                                                                                                                                                                                                                                                                                                                                                                                                                                                                                                                                                                                                                                                                                                                     | 123,146  |
| 2 MILE         | Households                                                                                                                                                                                                                                                                                                                                                                                                                                                                                                                                                                                                                                                                                                                                                                                                                                                                                                                                                                                                                                                                                                                                                                                                                                                                                                                                                                                                                                                                                                                                                                                                                                                                                                                                                                                                                                                                                                                                                                                                                                                                                                                     | 40,842   |
|                | Families                                                                                                                                                                                                                                                                                                                                                                                                                                                                                                                                                                                                                                                                                                                                                                                                                                                                                                                                                                                                                                                                                                                                                                                                                                                                                                                                                                                                                                                                                                                                                                                                                                                                                                                                                                                                                                                                                                                                                                                                                                                                                                                       | 30,717   |
|                | Average Household Size                                                                                                                                                                                                                                                                                                                                                                                                                                                                                                                                                                                                                                                                                                                                                                                                                                                                                                                                                                                                                                                                                                                                                                                                                                                                                                                                                                                                                                                                                                                                                                                                                                                                                                                                                                                                                                                                                                                                                                                                                                                                                                         | 3.01     |
|                | Median Age                                                                                                                                                                                                                                                                                                                                                                                                                                                                                                                                                                                                                                                                                                                                                                                                                                                                                                                                                                                                                                                                                                                                                                                                                                                                                                                                                                                                                                                                                                                                                                                                                                                                                                                                                                                                                                                                                                                                                                                                                                                                                                                     | 37.1     |
|                | Median Household Income                                                                                                                                                                                                                                                                                                                                                                                                                                                                                                                                                                                                                                                                                                                                                                                                                                                                                                                                                                                                                                                                                                                                                                                                                                                                                                                                                                                                                                                                                                                                                                                                                                                                                                                                                                                                                                                                                                                                                                                                                                                                                                        | \$62,258 |
|                | Average Household Income                                                                                                                                                                                                                                                                                                                                                                                                                                                                                                                                                                                                                                                                                                                                                                                                                                                                                                                                                                                                                                                                                                                                                                                                                                                                                                                                                                                                                                                                                                                                                                                                                                                                                                                                                                                                                                                                                                                                                                                                                                                                                                       | \$80,844 |
|                |                                                                                                                                                                                                                                                                                                                                                                                                                                                                                                                                                                                                                                                                                                                                                                                                                                                                                                                                                                                                                                                                                                                                                                                                                                                                                                                                                                                                                                                                                                                                                                                                                                                                                                                                                                                                                                                                                                                                                                                                                                                                                                                                |          |
|                | Population                                                                                                                                                                                                                                                                                                                                                                                                                                                                                                                                                                                                                                                                                                                                                                                                                                                                                                                                                                                                                                                                                                                                                                                                                                                                                                                                                                                                                                                                                                                                                                                                                                                                                                                                                                                                                                                                                                                                                                                                                                                                                                                     | 489,095  |
| <b>10 MILE</b> | Households                                                                                                                                                                                                                                                                                                                                                                                                                                                                                                                                                                                                                                                                                                                                                                                                                                                                                                                                                                                                                                                                                                                                                                                                                                                                                                                                                                                                                                                                                                                                                                                                                                                                                                                                                                                                                                                                                                                                                                                                                                                                                                                     | 175,896  |
|                | Families                                                                                                                                                                                                                                                                                                                                                                                                                                                                                                                                                                                                                                                                                                                                                                                                                                                                                                                                                                                                                                                                                                                                                                                                                                                                                                                                                                                                                                                                                                                                                                                                                                                                                                                                                                                                                                                                                                                                                                                                                                                                                                                       | 121,472  |
|                | Average Household Size                                                                                                                                                                                                                                                                                                                                                                                                                                                                                                                                                                                                                                                                                                                                                                                                                                                                                                                                                                                                                                                                                                                                                                                                                                                                                                                                                                                                                                                                                                                                                                                                                                                                                                                                                                                                                                                                                                                                                                                                                                                                                                         | 2.76     |
|                | Median Age                                                                                                                                                                                                                                                                                                                                                                                                                                                                                                                                                                                                                                                                                                                                                                                                                                                                                                                                                                                                                                                                                                                                                                                                                                                                                                                                                                                                                                                                                                                                                                                                                                                                                                                                                                                                                                                                                                                                                                                                                                                                                                                     | 37.1     |
|                | Median Household Income                                                                                                                                                                                                                                                                                                                                                                                                                                                                                                                                                                                                                                                                                                                                                                                                                                                                                                                                                                                                                                                                                                                                                                                                                                                                                                                                                                                                                                                                                                                                                                                                                                                                                                                                                                                                                                                                                                                                                                                                                                                                                                        | \$58,776 |
|                | Average Household Income                                                                                                                                                                                                                                                                                                                                                                                                                                                                                                                                                                                                                                                                                                                                                                                                                                                                                                                                                                                                                                                                                                                                                                                                                                                                                                                                                                                                                                                                                                                                                                                                                                                                                                                                                                                                                                                                                                                                                                                                                                                                                                       | \$82,068 |
|                | The second secon |          |