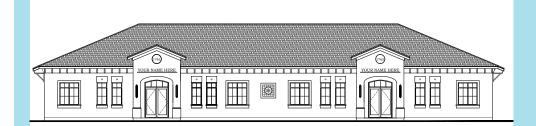

RIGHT SIDE (WEST) ELEVATION/ BUILDING 'F' & G'

FRONT (NORTH) ELEVATION/ BUILDING 'D'