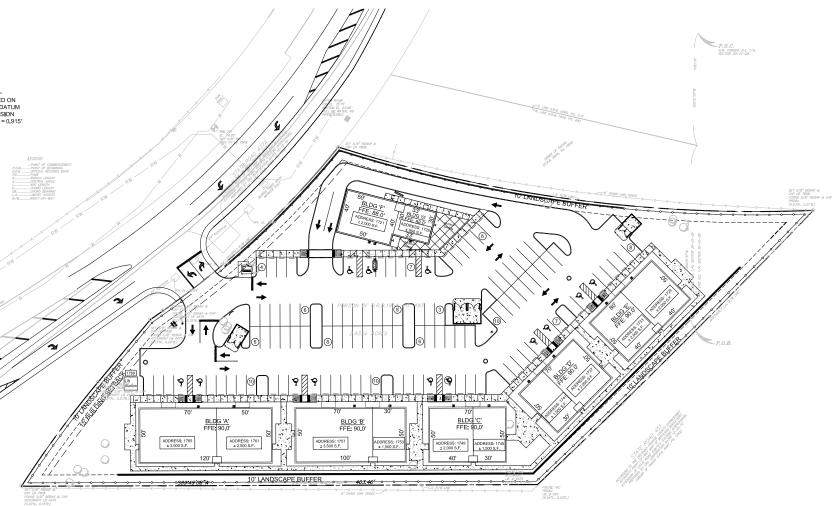

## floor plan - building b

• Large wave of future development on the horizon for West Orange County

Address: 1717 Ocoee-Apopka Road, Apopka, FL 32703

- **Zoned:** C-C Community Commercial
- **Buildings:** 6 Medical and Office space available and a one-of-a-Kind Restaurant with Drive Through 1 Retail/Restaurant unit.

**Units:** 12 Mix Use Commercial CONDOMINIUM (ownership) development

Site plans, community maps, aerial photos, community photos and/or computer generated or enhanced depictions of communities, lot and/or Medical/Office, Restaurant, Retail (collectively "Illustrations") may be posted on this site for illustration purposes only. All site plans, community maps and computer generated, or enhanced illustrations shown are conceptual in nature and are merely an artist's rendition, and may not accurately represent the actual condition of the item being represented. All Illustrations are solely for illustrative purposes and should never be relied upon. The past, present, future, or proposed roads, easements, land uses, conditions, plat maps, lot sizes or layouts, zoning, utilities, drainage, land conditions, or development of any type whatsoever, whether reflected on the illustrations, whether inside or outside the boundaries of the illustrations, may not be show or may be incomplete or inaccurate. The foregoing may or may not change in the future. It is not uncommon that any of the foregoing can change without notice to you. You should never rely on the accuracy of the foregoing or the illustration in making any decision relative to purchasing any property. Developer reserves the right to make changes to any of the foregoing at any time, without notice.