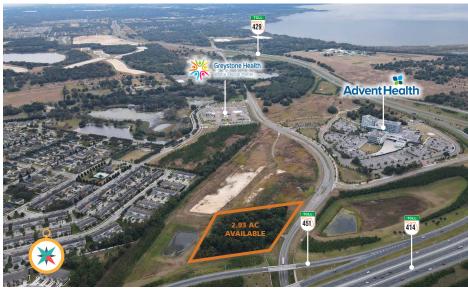

### SUBJECT PROPERTY

- Ideal medical office location with nearby Advent Health campus and Greystone Health & Rehabilitation Center

Size: From 990 SQ.FT. to 3.500 SQ.FT. (Adjoining Units are available for a limited time.)

### **EXECUTIVE SUMMARY**

DR Development LLC is pleased to present HARMON CENTER, 6 buildings with 24.990 SQ. FT of buildto-suit mixed use medical office condominium development, on 2.93 acres. The site is located across from the new Advent Health Apopka hospital, at the intersection of Ocoee Apopka Rd and Harmon Rd. Future project calls for the extension of Harmon Rd. The Condominium contains 12 commercial Units. The undivided share of ownership of the common elements and percentage of assessments for each Unit will be addressed on the Prospects and Condo Docs.

• Owning your own UNIT of Medical/Office and Retail or Restaurant with a Drive Through.

- Easy access to SR-429, SR-415 and SR-414, and short distance to 441
- Over 400 ft of frontage on Ocoee Apopka Rd

• Large wave of future development on the horizon for West Orange County

Address: 1717 Ocoee-Apopka Road, Apopka, FL 32703

- **Zoned:** C-C Community Commercial
- **Buildings:** 6 Medical and Office space available and a one-of-a-Kind Restaurant with Drive Through 1 Retail/Restaurant unit.