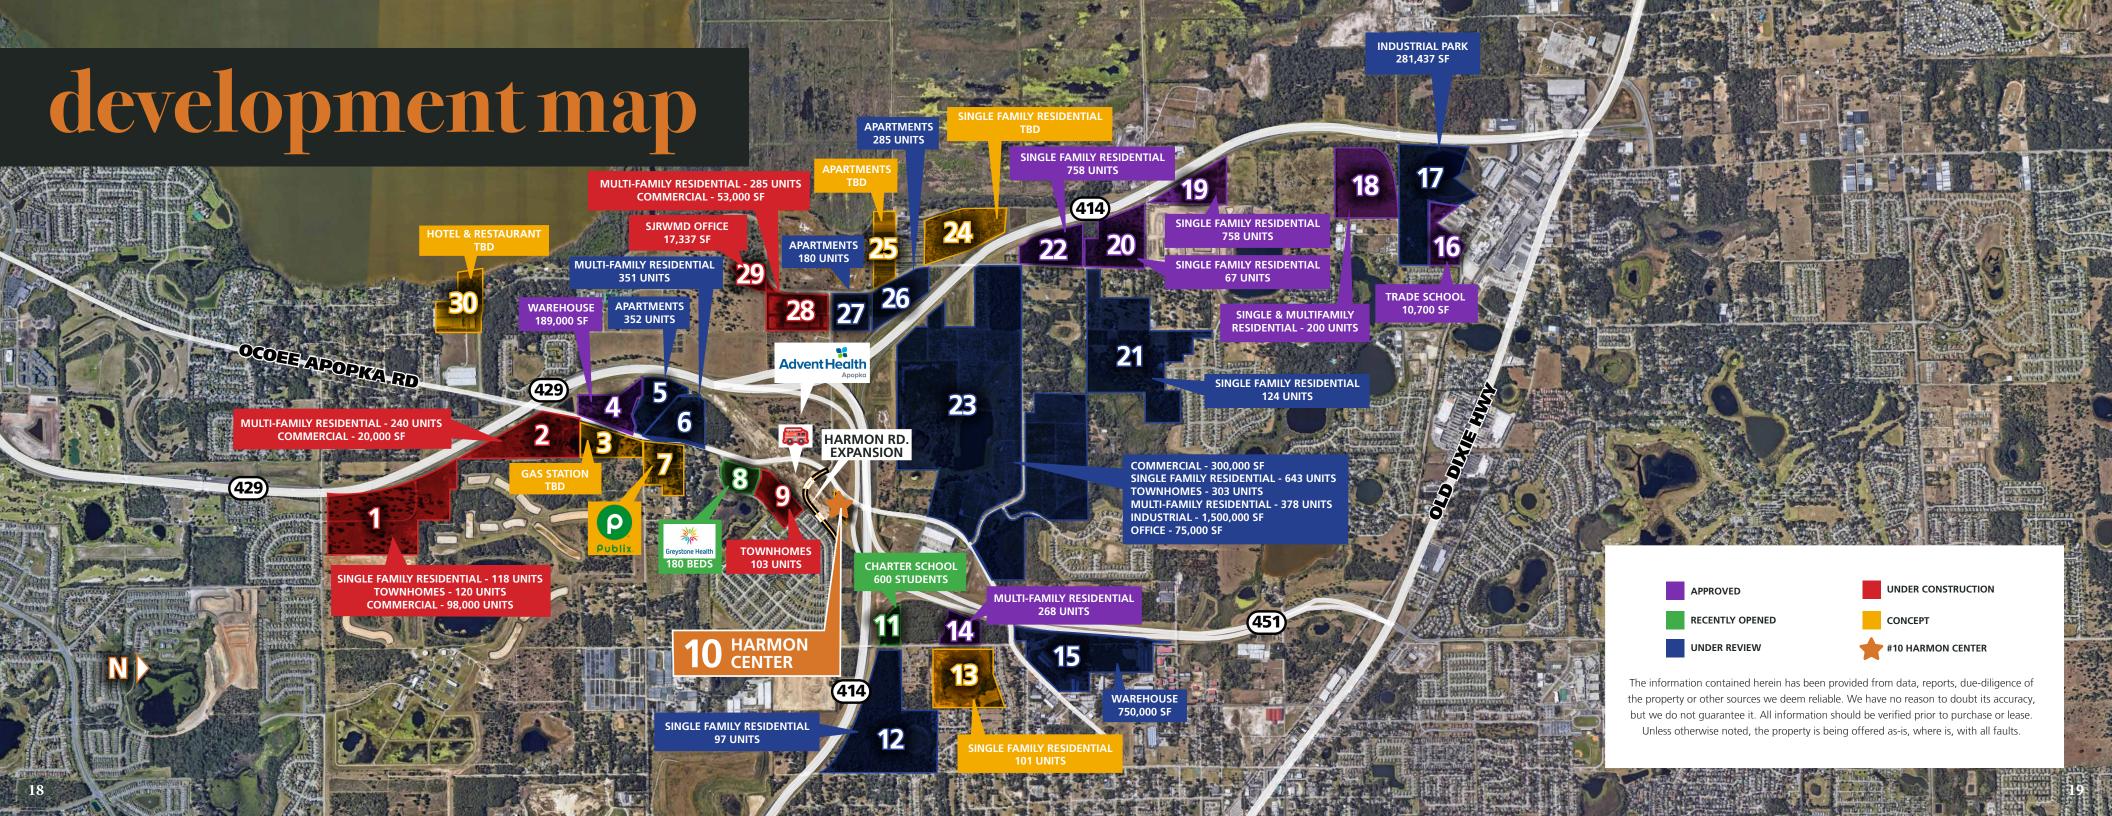

| \$82,068 |
|                | The second secon |          |







### market aerial















# **Apopka News**



Altamonte Springs-based AdventHealth just launched plans for a proposed medical supply distribution center in Apopka that may service its Central Florida hospital locations.

The non-profit healthcare system submitted a Major Development Plan that will be reviewed by city staff planners and discussed with applicants Raymond Moe, AdventHealth's Central Florida project manager, and Cameron Houmann with Donald W. McIntosh Associates, later this week



The school, which will relieve Wolf Lake Elementary School and Wolf Lake Middle School, is located in Apopka at 4700 Jason Dwelley Parkway.

Orange County Public Schools has entered the permitting phase for a new K-8 school in the northwest Orange County.

Plans call for a roughly 150.00