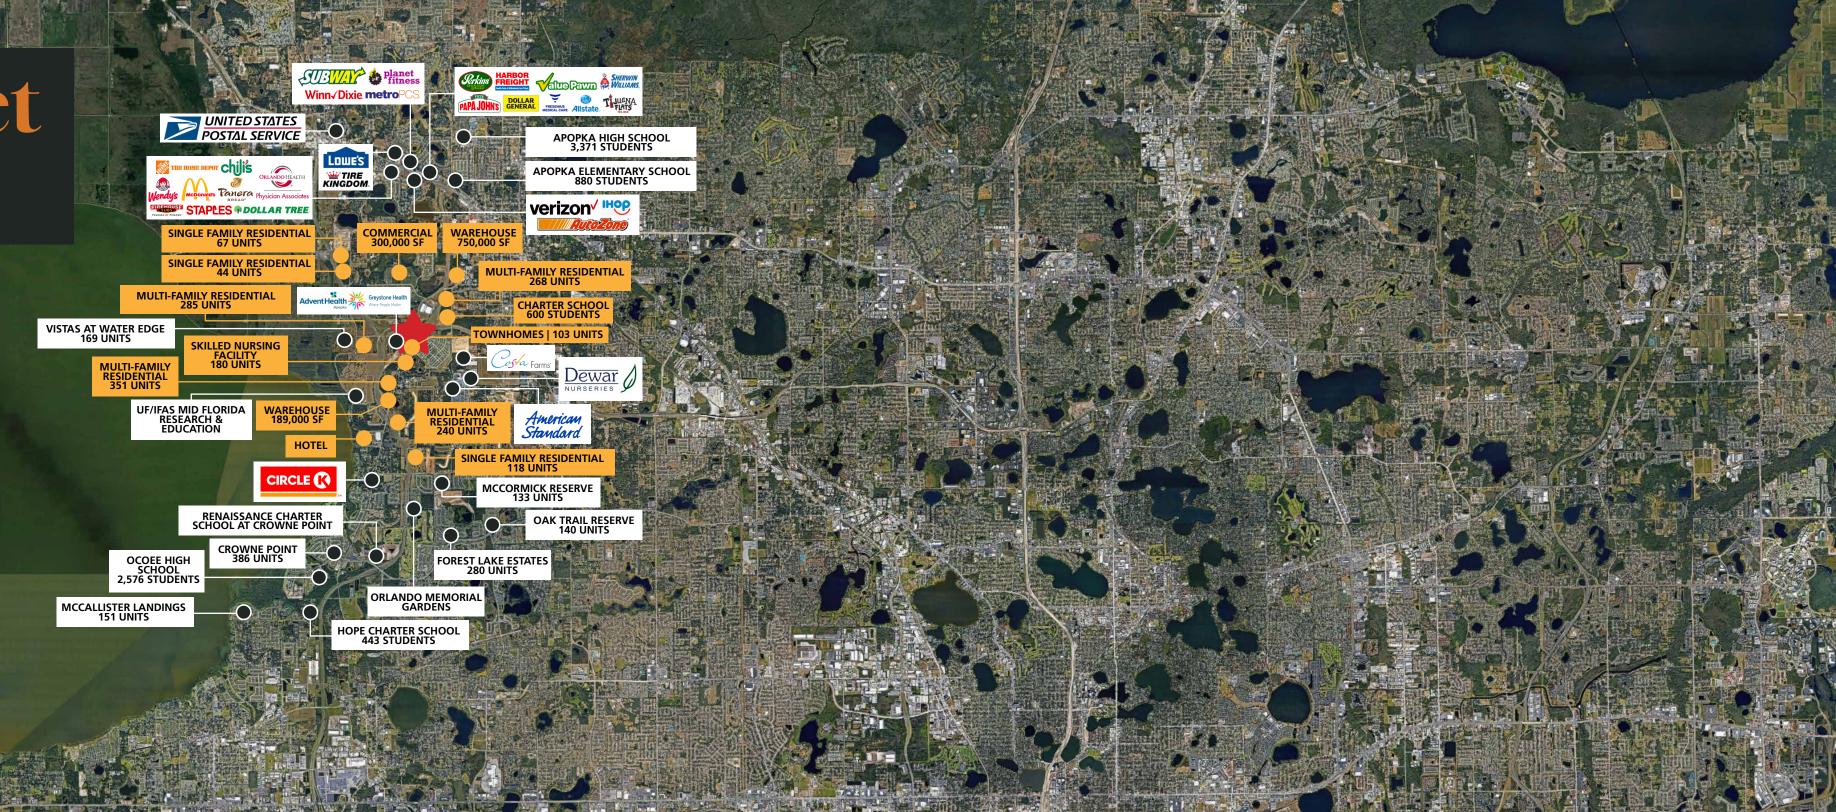

### SUBJECT PROPERTY

- Ideal medical office location with nearby Advent Health campus and Greystone Health & Rehabilitation Center

Size: From 990 SQ.FT. to 3.500 SQ.FT. (Adjoining Units are available for a limited time.)

### **EXECUTIVE SUMMARY**

DR Development LLC is pleased to present HARMON CENTER, 6 buildings with 24.990 SQ. FT of buildto-suit mixed use medical office condominium development, on 2.93 acres. The site is located across from the new Advent Health Apopka hospital, at the intersection of Ocoee Apopka Rd and Harmon Rd. Future project calls for the extension of Harmon Rd. The Condominium contains 12 commercial Units. The undivided share of ownership of the common elements and percentage of assessments for each Unit will be addressed on the Prospects and Condo Docs.

• Owning your own UNIT of Medical/Office and Retail or Restaurant with a Drive Through.

- Easy access to SR-429, SR-415 and SR-414, and short distance to 441
- Over 400 ft of frontage on Ocoee Apopka Rd

• Large wave of future development on the horizon for West Orange County

Address: 1717 Ocoee-Apopka Road, Apopka, FL 32703

- **Zoned:** C-C Community Commercial
- **Buildings:** 6 Medical and Office space available and a one-of-a-Kind Restaurant with Drive Through 1 Retail/Restaurant unit.

### **APOPKA, FL**

Apopka, FL, located in Orange County, is part of the Orlando-Kissimmee-Sanford MSA. The area has become the second fastest growing city in the tri-county area (Orange, Osceola, and Seminole Counties) and has doubled in population since the 2000 U.S. Census. With a growing population and an abundance of future development in various stages of planning it is a burgeoning hot spot 16 miles northwest from downtown Orlando and minutes away from many of its attractions.

In addition, to State Road 429, which stretches around the western Orlando metropolitan area between I-4 in northwest Osceola County and S.R. 46 at Mount Plymouth in Lake County.

Apopka manages to maintain a balance between community parks and beautiful natural spaces. Magnolia Park and Kit Land Nelson Park feature camping, bike paths, tennis, picnic areas, and even a butterfly garden. The springs of Wekiwa Springs State Park and Rock Springs Kelly Park provide respite from the heat with canoeing, kayaking, swimming, and tubing. Lake Apopka also provides ample water recreation.

While the area already has quality amenities, its abundant and fast paced growth are quickly drawing new developments.

Companies like e-commerce giant Amazon, Goya Foods, Universal Studios Orlando, and Coca-Cola Co. are building or planning to lease distribution centers in Apopka.