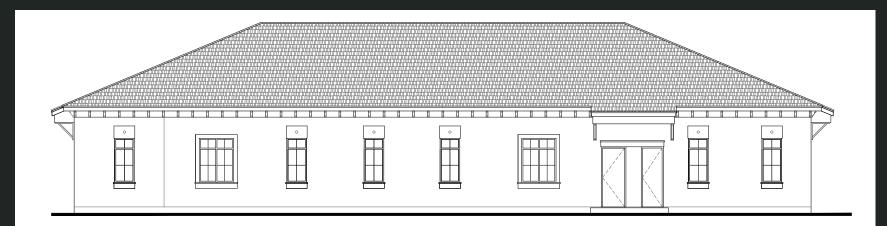

# **Building B**

FRONT (NORTH) ELEVATION/ BUILDING 'B'

REAR (SOUTH) ELEVATION/ BUILDING 'B'