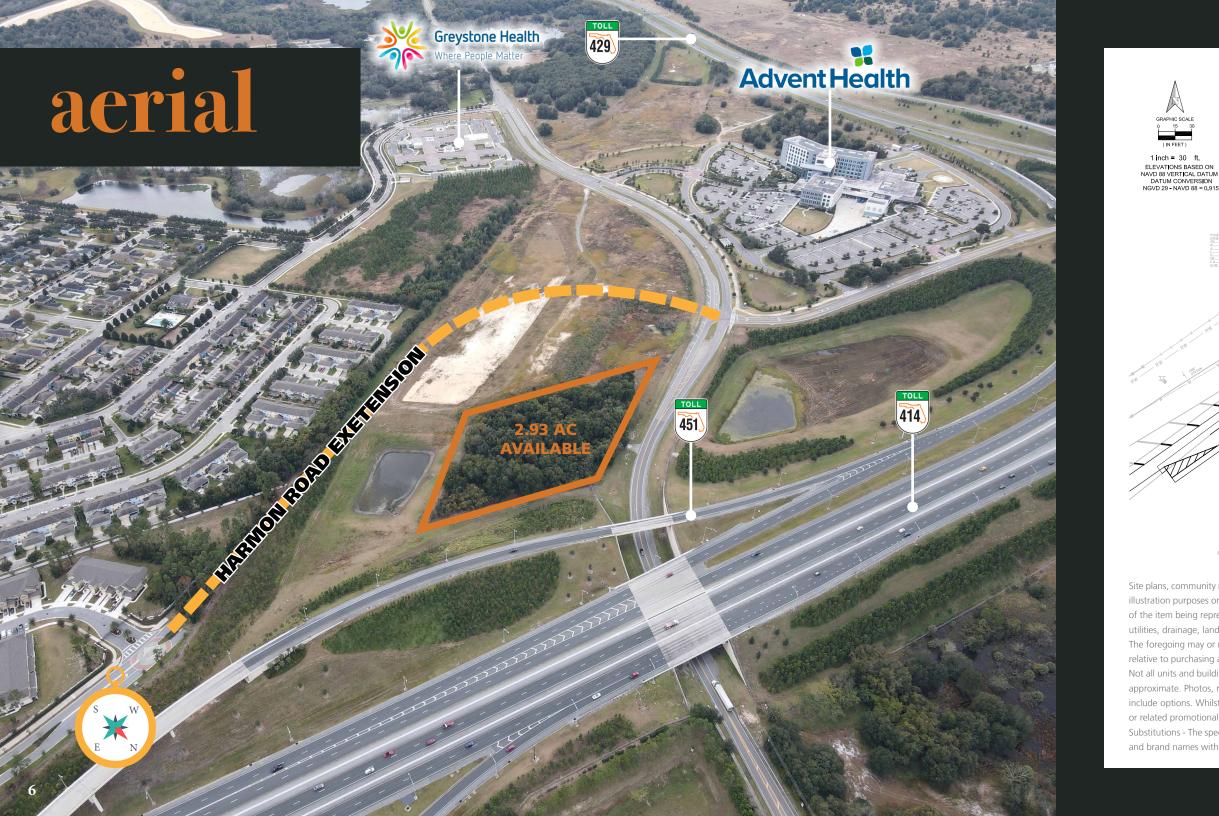

### SUBJECT PROPERTY

- Ideal medical office location with nearby Advent Health campus and Greystone Health & Rehabilitation Center

Size: From 990 SQ.FT. to 3.500 SQ.FT. (Adjoining Units are available for a limited time.)

### **EXECUTIVE SUMMARY**

DR Development LLC is pleased to present HARMON CENTER, 6 buildings with 24.990 SQ. FT of buildto-suit mixed use medical office condominium development, on 2.93 acres. The site is located across from the new Advent Health Apopka hospital, at the intersection of Ocoee Apopka Rd and Harmon Rd. Future project calls for the extension of Harmon Rd. The Condominium contains 12 commercial Units. The undivided share of ownership of the common elements and percentage of assessments for each Unit will be addressed on the Prospects and Condo Docs.

• Owning your own UNIT of Medical/Office and Retail or Restaurant with a Drive Through.

- Easy access to SR-429, SR-415 and SR-414, and short distance to 441
- Over 400 ft of frontage on Ocoee Apopka Rd

• Large wave of future development on the horizon for West Orange County

Address: 1717 Ocoee-Apopka Road, Apopka, FL 32703

- **Zoned:** C-C Community Commercial
- **Buildings:** 6 Medical and Office space available and a one-of-a-Kind Restaurant with Drive Through 1 Retail/Restaurant unit.