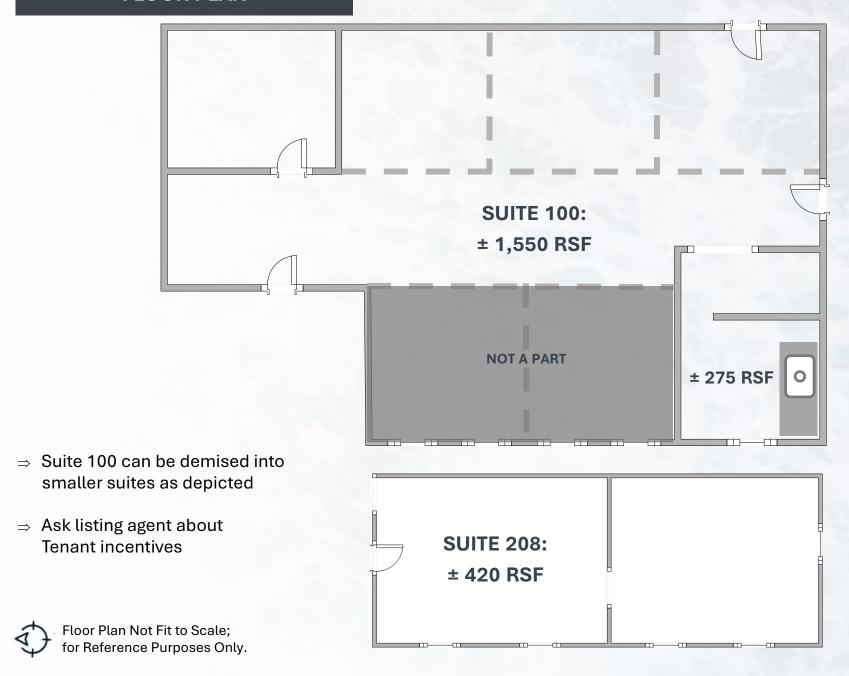

### **FLOOR PLAN**

#### **PROPERTY SUMMARY**

Suite 100: ± 1,550 RSF

Suite 100-C: ± 275 RSF with sink

**AVAILABILITY** 

Suite 205: ± 120 RSF Suite 208: ± 420 RSF

Smaller Suites Can Be Made Available Suite Has Exterior Access

LOCATION