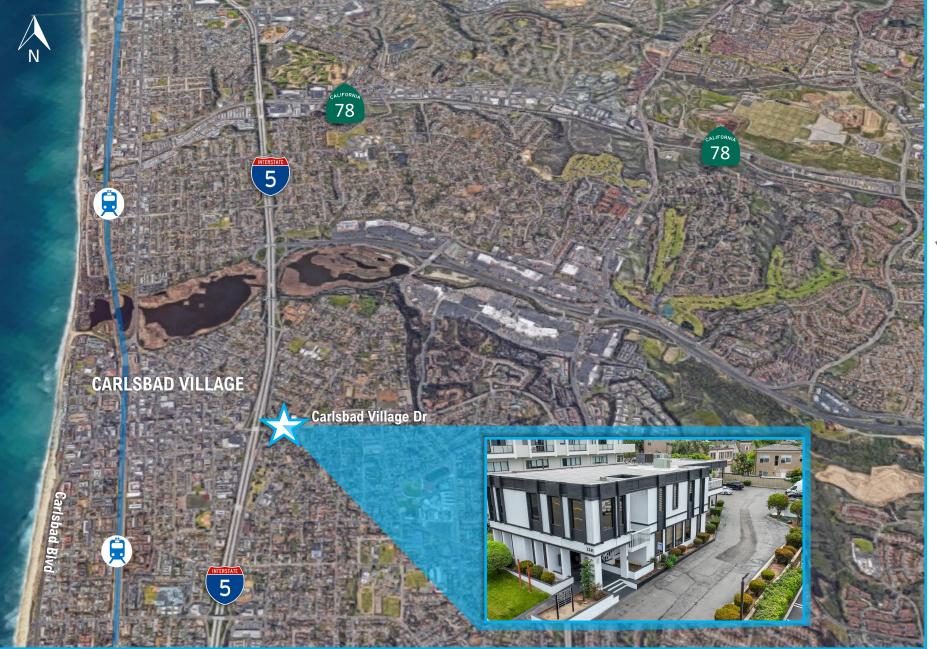

#### **PROPERTY SUMMARY**

Suite 100: ± 1,550 RSF

Suite 100-C: ± 275 RSF with sink

**AVAILABILITY** 

Suite 205: ± 120 RSF Suite 208: ± 420 RSF

Smaller Suites Can Be Made Available Suite Has Exterior Access

LOCATION

Located Right Off Freeway 5 with Great Access to Highway 78

Serving Entire North County

**PARKING** 

Onsite Parking and Just a Few Blocks From Downtown CarsIbad Eateries

**LEASE RATE** 

Rent includes electricity Call listing agent for rate

\$687,639 5 MILE

\$719,613 10 MILE

EASY TRANSPORTATION CORRIDORS

Next to Freeway (I-5) interchange across from Carlsbad City Hall and Carlsbad City Library