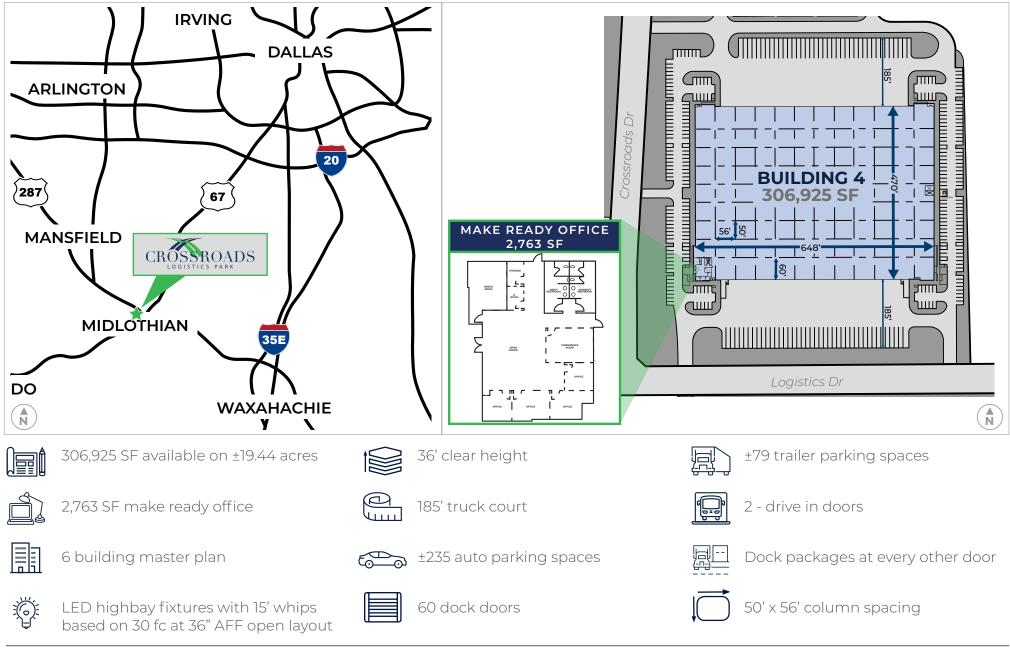

# **BUILDING 4**

306,925 SF Available

620 Crossroads Drive | Midlothian, TX 76065

Crossroads Logistics Park is a six-building, master planned project, located in the heart of Midlothian, Texas. The site boast state-of-the-art features including 36' clear height, cross dock configuration, 185' truck court, and ample auto and trailer parking. Crossroads Logistics Park is located at the intersection of Highway 67 and Highway 287 with close proximity to Interstate 35. The site offers ideal access to Dallas / Fort Worth and highway visibility. The development will offer newly constructed roads and extension of existing roadways for tenant accessibly.

# **CROSSROADS LOGISTICS PARK** | BUILDING 4

**DRIVE TIMES** 

Interstate 35E