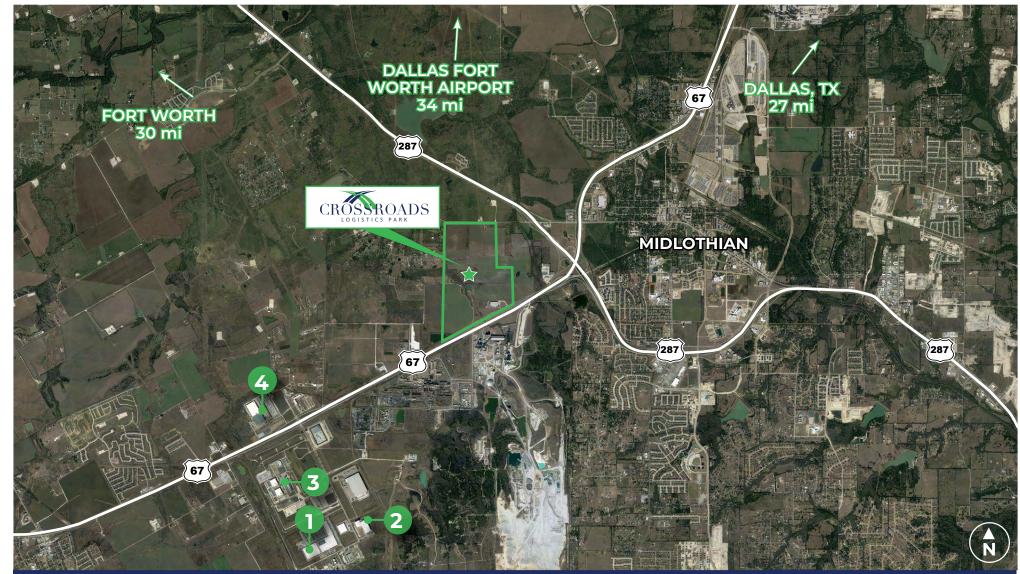

# AREA INFORMATION

Dallas Fort Worth Airport

#### 620 CROSSROADS DRIVE | MIDLOTHIAN, TX 76065

Dallas

Fort Worth

🖚 13 mi. 👌 16 min. 🆚 27 mi. 🧑 33 min. 🖚 30 mi. 🧑 32 min. 🏍 34 mi. 🧑 39 min.

### BUSINESSES

- 1. Target Distribution Center
- 2. Quik Trip Distribution Center
- 3. Google Datacenter
- 4. Sunrider Manufacturing