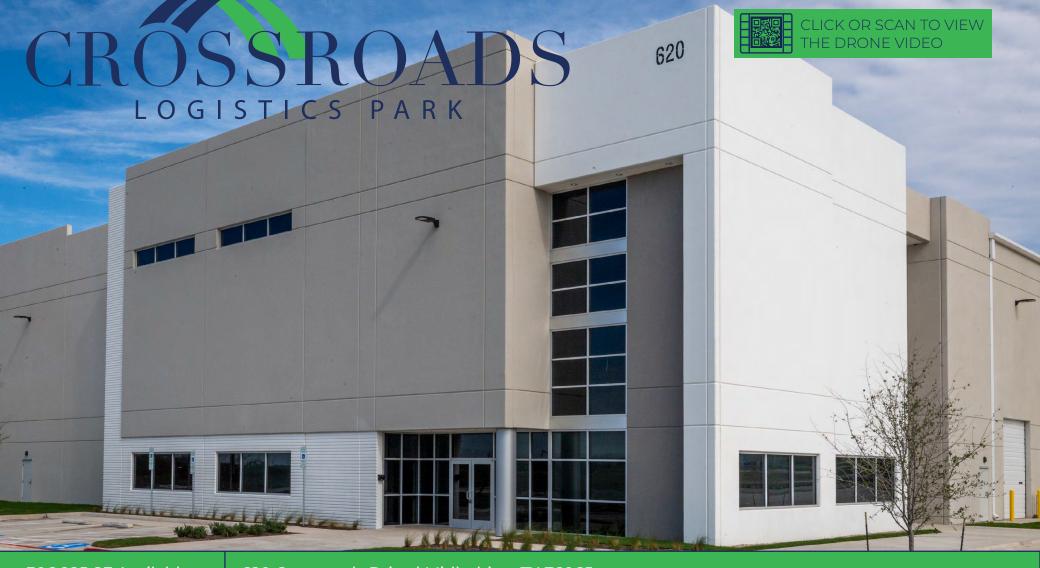

# **BUILDING 4**

306,925 SF Available

620 Crossroads Drive | Midlothian, TX 76065

Crossroads Logistics Park is a six-building, master planned project, located in the heart of Midlothian, Texas. The site boast state-of-the-art features including 36' clear height, cross dock configuration, 185' truck court, and ample auto and trailer parking. Crossroads Logistics Park is located at the intersection of Highway 67 and Highway 287 with close proximity to Interstate 35. The site offers ideal access to Dallas / Fort Worth and highway visibility. The development will offer newly constructed roads and extension of existing roadways for tenant accessibly.

# **CROSSROADS LOGISTICS PARK** | BUILDING 4