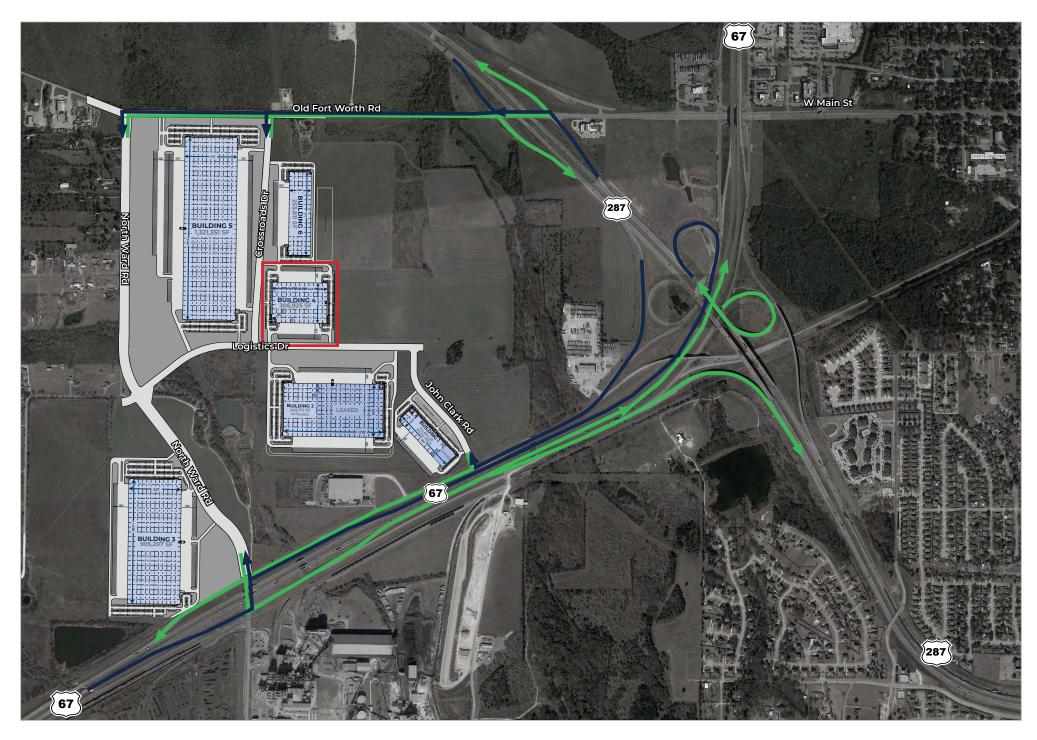

## **CROSSROADS LOGISTICS PARK** | BUILDING 4 620 CROSSROADS DRIVE | MIDLOTHIAN, TX 76065

ACCESS