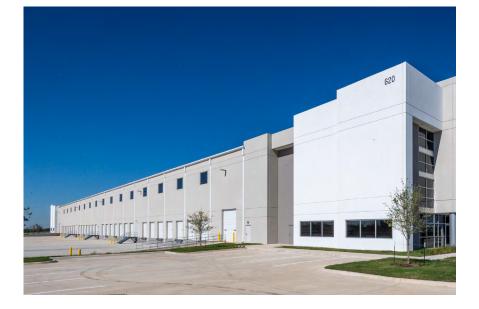

# **BUILDING 4**

306,925 SF Available

620 Crossroads Drive | Midlothian, TX 76065

Crossroads Logistics Park is a six-building, master planned project, located in the heart of Midlothian, Texas. The site boast state-of-the-art features including 36' clear height, cross dock configuration, 185' truck court, and ample auto and trailer parking. Crossroads Logistics Park is located at the intersection of Highway 67 and Highway 287 with close proximity to Interstate 35. The site offers ideal access to Dallas / Fort Worth and highway visibility. The development will offer newly constructed roads and extension of existing roadways for tenant accessibly.

# **CROSSROADS LOGISTICS PARK** | BUILDING 4