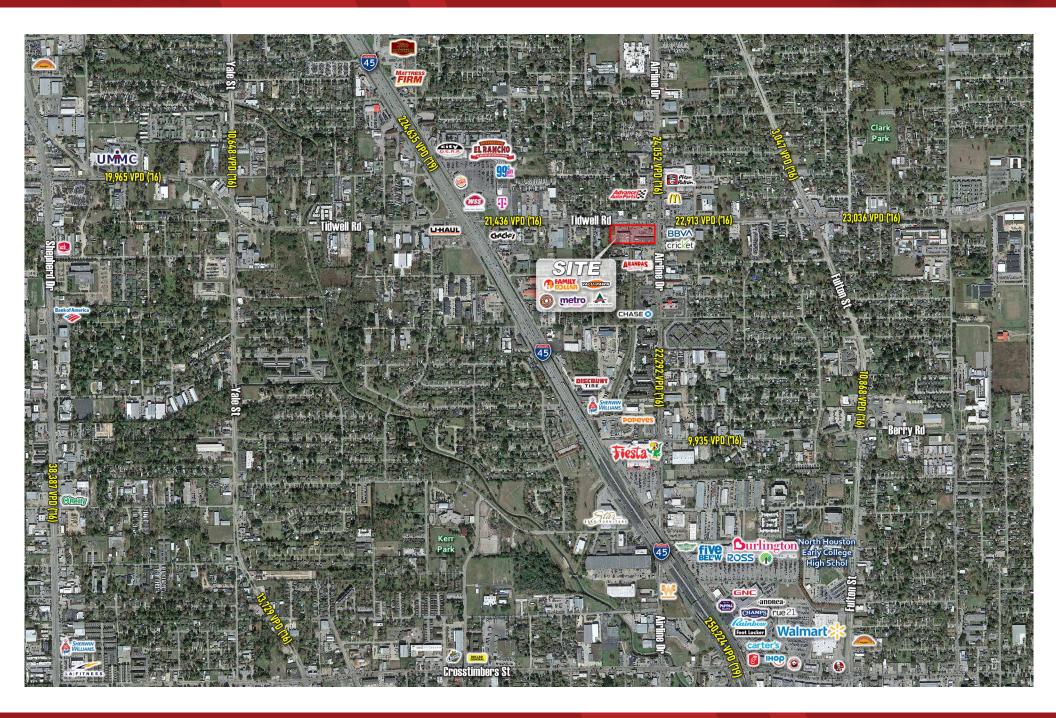

|        |          |                                                           |
| Total Sq H | Pit Contraction of the second | 42,822 |          |                                                           |

UNITED EQUITIES

REAL ESTATE

# UNITED EQUITIES

### **Site Aerial**



#### 4545 Bissonnet, Ste 100 Bellaire, Texas 77401 www.unitedequities.com • Phone: 713.772.6262 • Fax: 713.981.4035

The information contained herein, while based upon data supplied by sources deemed reliable, is subject to errors or omissions and is not, in any way, warranted by United Equities, Inc. or by any agent, independent associate, subsidiary or employee of United Equities, Inc. This information is subject to change without notice.

## UNITED EQUITIES

### REAL ESTATE

### **Market Aerial**



4545 Bissonnet, Ste 100 Bellaire, Texas 77401 www.unitedequities.com • Phone: 713.772.6262 • Fax: 713.981.4035 The information contained herein, while based upon data supplied by sources deemed reliable, is subject to errors or omissions and is not, in any way, warranted by United Equities, Inc. or by any agent, independent associate, subsidiary or employee of United Equities, Inc. This information is subject to change without notice.

### **UNITED EQUITIES**

### Demographics

REAL ESTATE

| Population             |        |         |         |
|------------------------|--------|---------|---------|
| 2000 Population        | 15,646 | 130,471 | 326,548 |
| 2010 Population        | 17,189 | 132,270 | 322,928 |
| 2020 Population        | 17,983 | 140,420 | 352,302 |
| 2025 Population