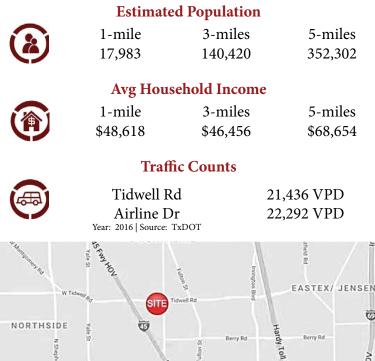

### Demographics

REAL ESTATE

| Population             |        |         |         |
|------------------------|--------|---------|---------|
| 2000 Population        | 15,646 | 130,471 | 326,548 |
| 2010 Population        | 17,189 | 132,270 | 322,928 |
| 2020 Population        | 17,983 | 140,420 | 352,302 |
| 2025 Population        | 18,557 | 146,669 | 375,040 |
| 2000-2010 Annual Rate  | 0.94%  | 0.14%   | -0.11%  |
| 2010-2020 Annual Rate  | 0.44%  | 0.59%   | 0.85%   |
| 2020-2025 Annual Rate  | 0.63%  | 0.87%   | 1.26%   |
| 2020 Male Population   | 50.4%  | 51.0%   | 50.4%   |
| 2020 Female Population | 49.6%  | 49.0%   | 49.6%   |
| 2020 Median Age        | 28.4   | 30.7    | 33.7    |
|                        |        |         |         |

In the identified area, the current year population is 352,302. In 2010, the Census count in the area was 322,928. The rate of change since 2010 was 0.85% annually. The five-year projection for the population in the area is 375,040 representing a change of 1.26% annually from 2020 to 2025. Currently, the population is 50.4% male and 49.6% female.

#### **Median Age**

The median age in this area is 28.4, compared to U.S. median age of 38.5.

| Race and Ethnicity                       |       |       |       |  |
|------------------------------------------|-------|-------|-------|--|
| 2020 White Alone                         | 53.3% | 49.5% | 48.7% |  |
| 2020 Black Alone                         | 9.3%  | 16.6% | 22.5% |  |
| 2020 American Indian/Alaska Native Alone | 0.7%  | 0.8%  | 0.7%  |  |
| 2020 Asian Alone                         | 0.3%  | 0.4%  | 1.0%  |  |
| 2020 Pacific Islander Alone              | 0.1%  | 0.0%  | 0.0%  |  |
| 2020 Other Race                          | 32.6% | 29.1% | 23.5% |  |
| 2020 Two or More Races                   | 3.7%  | 3.6%  | 3.5%  |  |
| 2020 Hispanic Origin (Any Race)          | 86.1% | 77.5% | 62.8% |  |

Persons of Hispanic origin represent 62.8% of the population in the identified area compared to 18.8% of the U.S. population. Persons of Hispanic Origin may be of any race. The Diversity Index, which measures the probability that two people from the same area will be from different race/ethnic groups, is 84.7 in the identified area, compared to 65.1 for the U.S. as a whole.

| Households                  |       |        |         |
|-----------------------------|-------|--------|---------|
| 2020 Wealth Index           | 34    | 33     | 63      |
| 2000 Households             | 4,243 | 38,542 | 105,093 |
| 2010 Households             | 4,562 | 38,834 | 105,841 |
| 2020 Total Households       | 4,725 | 40,898 | 115,814 |
| 2025 Total Households       | 4,847 | 42,546 | 123,414 |
| 2000-2010 Annual Rate       | 0.73% | 0.08%  | 0.07%   |
| 2010-2020 Annual Rate       | 0.34% | 0.51%  | 0.88%   |
| 2020-2025 Annual Rate       | 0.51% | 0.79%  | 1.28%   |
| 2020 Average Household Size | 3.81  | 3.40   | 3.02    |

The household count in this area has changed from 105,841 in 2010 to 115,814 in the current year, a change of 0.88% annually. The fiveyear projection of households is 123,414, a change of 1.28% annually from the current year total. Average household size is currently 3.02, compared to 3.03 in the year 2010. The number of families in the current year is 77,647 in the specified area.

| Average Household Income                                  |        |          |          |          |
|-----------------------------------------------------------|--------|----------|----------|----------|
| 2020 Average Household Income                             |        | \$48,618 | \$46,456 | \$68,654 |
| 2025 Average Household Income                             |        | \$51,760 | \$49,595 | \$75,254 |
| 2020-2025 Annual Rate                                     |        | 1.26%    | 1.32%    | 1.85%    |
| 2020 Population 25+ by Educational Attain                 | ment   |          |          |          |
| Total                                                     |        | 10,045   | 83,224   | 222,805  |
| Less than 9th Grade                                       |        | 31.0%    | 26.1%    | 18.8%    |
| 9th - 12th Grade, No Diploma                              |        | 21.0%    | 18.2%    | 14.3%    |
| High School Graduate                                      |        | 23.4%    | 25.6%    | 23.5%    |
| GED/Alternative Credential                                |        | 4.8%     | 4.8%     | 4.0%     |
| Some College, No Degree                                   |        | 11.9%    | 14.0%    | 14.6%    |
| Associate Degree                                          |        | 3.0%     | 3.4%     | 3.9%     |
| Bachelor's Degree                                         |        | 4.0%     | 5.5%     | 12.8%    |
| Graduate/Professional Degree                              |        | 1.0%     | 2.3%     | 8.1%     |
| Data for all businesses in area                           | 1 mile |          | 3 miles  | 5 miles  |
| Total Businesses:                                         | 302    | 4,266    |          | 12,010   |
| Total Employees:                                          | 3,734  | 36,054   |          | 100,564  |
| Total Residential Population:                             | 17,983 |          | 140,420  | 352,302  |
| Employee/Residential Population Ratio (per 100 Residents) | 21     |          | 26       | 29       |