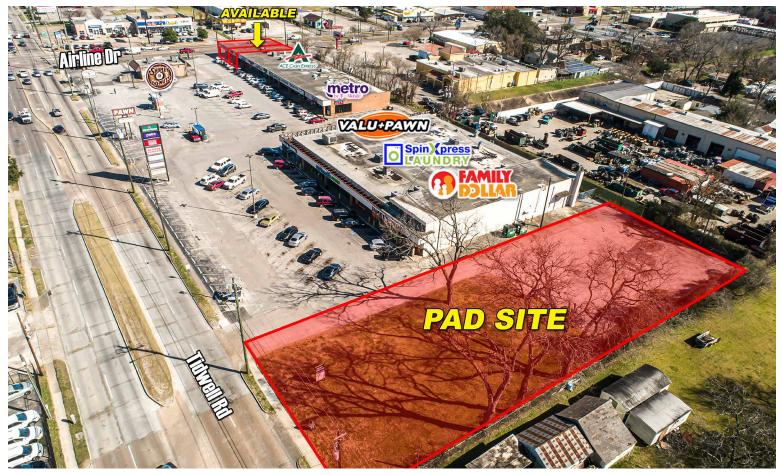

### **Property Features**

- 1,252 2,825 SF Available
- Pad Site Available: Ground Lease, Build-To-Suit, or Sale
- Located between I-45, 610 Loop and I-69
- Great mix of retail, restaurant, and service providers

2

Airline D

900 - 940 E. Tidwell Road, Houston, Texas 77022

| Suite      | Tenant                                                                                                                                                                                                                                                                                                                                                                                                                                                                                                                                                                                                                                                                                                                                                                                                                                                                                                                                                                                                                                                                                                                                                                                                                                                                                                                                                                                                                                                                                                                                                                                                                                                                                                                                                                                                                                                                                                                                                                                                                                                                                                                        | Sq. Ft |          |                                                           |
|------------|-------------------------------------------------------------------------------------------------------------------------------------------------------------------------------------------------------------------------------------------------------------------------------------------------------------------------------------------------------------------------------------------------------------------------------------------------------------------------------------------------------------------------------------------------------------------------------------------------------------------------------------------------------------------------------------------------------------------------------------------------------------------------------------------------------------------------------------------------------------------------------------------------------------------------------------------------------------------------------------------------------------------------------------------------------------------------------------------------------------------------------------------------------------------------------------------------------------------------------------------------------------------------------------------------------------------------------------------------------------------------------------------------------------------------------------------------------------------------------------------------------------------------------------------------------------------------------------------------------------------------------------------------------------------------------------------------------------------------------------------------------------------------------------------------------------------------------------------------------------------------------------------------------------------------------------------------------------------------------------------------------------------------------------------------------------------------------------------------------------------------------|--------|----------|-----------------------------------------------------------|
| 906        | Family Dollar                                                                                                                                                                                                                                                                                                                                                                                                                                                                                                                                                                                                                                                                                                                                                                                                                                                                                                                                                                                                                                                                                                                                                                                                                                                                                                                                                                                                                                                                                                                                                                                                                                                                                                                                                                                                                                                                                                                                                                                                                                                                                                                 | 10,345 |          |                                                           |
| 908        | Spinxpress                                                                                                                                                                                                                                                                                                                                                                                                                                                                                                                                                                                                                                                                                                                                                                                                                                                                                                                                                                                                                                                                                                                                                                                                                                                                                                                                                                                                                                                                                                                                                                                                                                                                                                                                                                                                                                                                                                                                                                                                                                                                                                                    | 5,631  |          |                                                           |
| 910        | Valu+Pawn                                                                                                                                                                                                                                                                                                                                                                                                                                                                                                                                                                                                                                                                                                                                                                                                                                                                                                                                                                                                                                                                                                                                                                                                                                                                                                                                                                                                                                                                                                                                                                                                                                                                                                                                                                                                                                                                                                                                                                                                                                                                                                                     | 6,906  |          |                                                           |
| 920        | Metro Pcs                                                                                                                                                                                                                                                                                                                                                                                                                                                                                                                                                                                                                                                                                                                                                                                                                                                                                                                                                                                                                                                                                                                                                                                                                                                                                                                                                                                                                                                                                                                                                                                                                                                                                                                                                                                                                                                                                                                                                                                                                                                                                                                     | 2,186  |          | Tidwell Ave                                               |
| 922        | Tortas Perronas                                                                                                                                                                                                                                                                                                                                                                                                                                                                                                                                                                                                                                                                                                                                                                                                                                                                                                                                                                                                                                                                                                                                                                                                                                                                                                                                                                                                                                                                                                                                                                                                                                                                                                                                                                                                                                                                                                                                                                                                                                                                                                               | 1,400  | -        |                                                           |
| 924        | Jackson Hewitt                                                                                                                                                                                                                                                                                                                                                                                                                                                                                                                                                                                                                                                                                                                                                                                                                                                                                                                                                                                                                                                                                                                                                                                                                                                                                                                                                                                                                                                                                                                                                                                                                                                                                                                                                                                                                                                                                                                                                                                                                                                                                                                | 1,400  |          |                                                           |
| 926        | Queen Nails & Spa                                                                                                                                                                                                                                                                                                                                                                                                                                                                                                                                                                                                                                                                                                                                                                                                                                                                                                                                                                                                                                                                                                                                                                                                                                                                                                                                                                                                                                                                                                                                                                                                                                                                                                                                                                                                                                                                                                                                                                                                                                                                                                             | 1,402  |          |                                                           |
| 928        | Ace Cash Express                                                                                                                                                                                                                                                                                                                                                                                                                                                                                                                                                                                                                                                                                                                                                                                                                                                                                                                                                                                                                                                                                                                                                                                                                                                                                                                                                                                                                                                                                                                                                                                                                                                                                                                                                                                                                                                                                                                                                                                                                                                                                                              | 1,200  |          |                                                           |
| 928-A      | Fajas Colombianas Forma Tu                                                                                                                                                                                                                                                                                                                                                                                                                                                                                                                                                                                                                                                                                                                                                                                                                                                                                                                                                                                                                                                                                                                                                                                                                                                                                                                                                                                                                                                                                                                                                                                                                                                                                                                                                                                                                                                                                                                                                                                                                                                                                                    | 900    |          |                                                           |
|            | Cuerpo                                                                                                                                                                                                                                                                                                                                                                                                                                                                                                                                                                                                                                                                                                                                                                                                                                                                                                                                                                                                                                                                                                                                                                                                                                                                                                                                                                                                                                                                                                                                                                                                                                                                                                                                                                                                                                                                                                                                                                                                                                                                                                                        |        |          |                                                           |
| 930        | Smoke Shop                                                                                                                                                                                                                                                                                                                                                                                                                                                                                                                                                                                                                                                                                                                                                                                                                                                                                                                                                                                                                                                                                                                                                                                                                                                                                                                                                                                                                                                                                                                                                                                                                                                                                                                                                                                                                                                                                                                                                                                                                                                                                                                    | 1,000  |          | 7/////////////////////////////////////                    |
| 932        | Tidwell Dental Center                                                                                                                                                                                                                                                                                                                                                                                                                                                                                                                                                                                                                                                                                                                                                                                                                                                                                                                                                                                                                                                                                                                                                                                                                                                                                                                                                                                                                                                                                                                                                                                                                                                                                                                                                                                                                                                                                                                                                                                                                                                                                                         | 1,750  |          |                                                           |
| 934        | Clinica Hispana                                                                                                                                                                                                                                                                                                                                                                                                                                                                                                                                                                                                                                                                                                                                                                                                                                                                                                                                                                                                                                                                                                                                                                                                                                                                                                                                                                                                                                                                                                                                                                                                                                                                                                                                                                                                                                                                                                                                                                                                                                                                                                               | 1,402  | Pad Site |                                                           |
| 936        | Taqueria 3 Estados                                                                                                                                                                                                                                                                                                                                                                                                                                                                                                                                                                                                                                                                                                                                                                                                                                                                                                                                                                                                                                                                                                                                                                                                                                                                                                                                                                                                                                                                                                                                                                                                                                                                                                                                                                                                                                                                                                                                                                                                                                                                                                            | 1,747  |          |                                                           |
| 938-B      | Galaxy Insurance                                                                                                                                                                                                                                                                                                                                                                                                                                                                                                                                                                                                                                                                                                                                                                                                                                                                                                                                                                                                                                                                                                                                                                                                                                                                                                                                                                                                                                                                                                                                                                                                                                                                                                                                                                                                                                                                                                                                                                                                                                                                                                              | 1,251  |          |                                                           |
| 938-A      | Available - May 2025                                                                                                                                                                                                                                                                                                                                                                                                                                                                                                                                                                                                                                                                                                                                                                                                                                                                                                                                                                                                                                                                                                                                                                                                                                                                                                                                                                                                                                                                                                                                                                                                                                                                                                                                                                                                                                                                                                                                                                                                                                                                                                          | 1,252  |          |                                                           |
| 940        | Lease Pending                                                                                                                                                                                                                                                                                                                                                                                                                                                                                                                                                                                                                                                                                                                                                                                                                                                                                                                                                                                                                                                                                                                                                                                                                                                                                                                                                                                                                                                                                                                                                                                                                                                                                                                                                                                                                                                                                                                                                                                                                                                                                                                 | 2,825  |          |                                                           |
| Pad        | Watermill Express                                                                                                                                                                                                                                                                                                                                                                                                                                                                                                                                                                                                                                                                                                                                                                                                                                                                                                                                                                                                                                                                                                                                                                                                                                                                                                                                                                                                                                                                                                                                                                                                                                                                                                                                                                                                                                                                                                                                                                                                                                                                                                             | 225    |          |                                                           |
| Pad        | Chase Atm                                                                                                                                                                                                                                                                                                                                                                                                                                                                                                                                                                                                                                                                                                                                                                                                                                                                                                                                                                                                                                                                                                                                                                                                                                                                                                                                                                                                                                                                                                                                                                                                                                                                                                                                                                                                                                                                                                                                                                                                                                                                                                                     |        |          | 906 908 910 922 924 926 928 928 932 934 936 9388 9384 940 |
| Pad        | Available (Expansion Option)                                                                                                                                                                                                                                                                                                                                                                                                                                                                                                                                                                                                                                                                                                                                                                                                                                                                                                                                                                                                                                                                                                                                                                                                                                                                                                                                                                                                                                                                                                                                                                                                                                                                                                                                                                                                                                                                                                                                                                                                                                                                                                  |        |          |                                                           |
| Total Sq H | Pit Contraction of the second | 42,822 |          |                                                           |