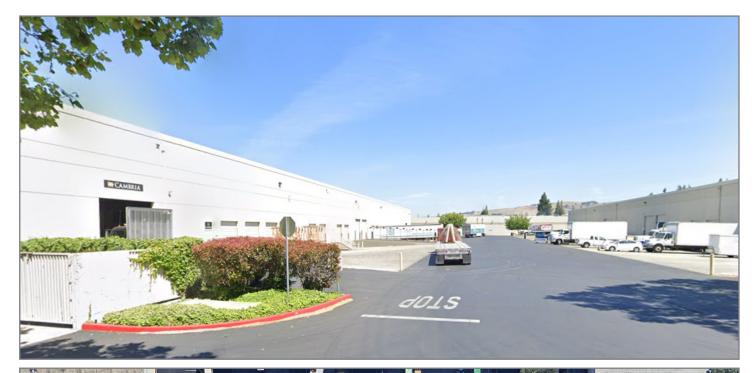

#### LISTING DATA:

- 20,878± SF Class A Warehouse/Mfg Space
- 1,568± SF Office
- 4 Docks
- 1 Grade Level Door
- 24'Clear Height
- 600 Amps @ 480 Volts (Please Confirm)
- Racking Can Be Made Available
- Skylights in Warehouse
- Potentially Demisable