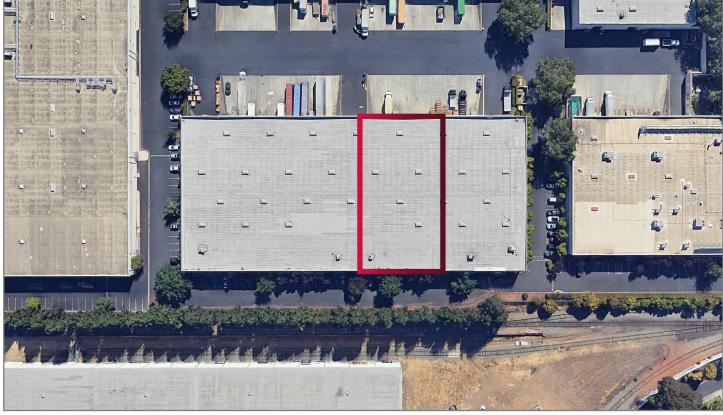

#### LISTING DATA:

- 20,878± SF Class A Warehouse/Mfg Space
- 1,568± SF Office
- 4 Docks
- 1 Grade Level Door
- 24'Clear Height
- 600 Amps @ 480 Volts (Please Confirm)
- Racking Can Be Made Available
- Skylights in Warehouse
- Potentially Demisable