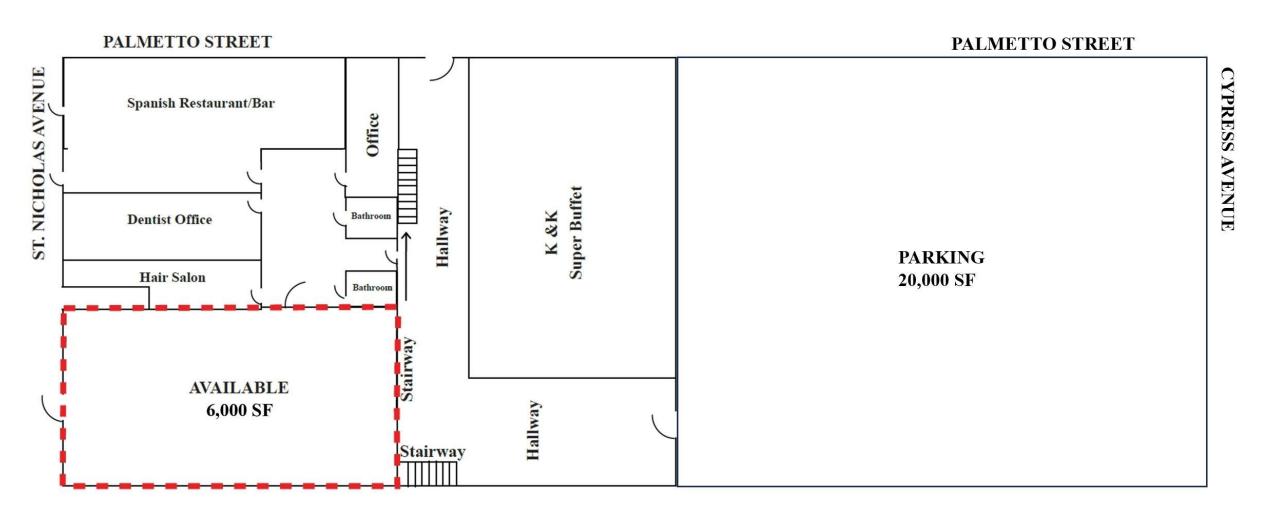

cholas Ave & Palmetto St.

#### Floors:

**Ground Floor: 2,000-6,000 SF (Divisible)** 

Second Floor: 14,000 SF

#### Frontage:

Ground Floor: 60 Feet on Saint Nicholas Ave. Second Floor: 125 Feet on Saint Nicholas Ave &

112' on Palmetto Street

#### **Ceiling Heights:**

**Ground Floor: 13 Feet High Second Floor: 15-21 Feet High** 

**Price: Upon Request** 

### **Highlights:**

- Highly Foot Trafficked Corridor
- 1-Block from the Myrtle-Wyckoff 'L' &'M' Subways
- Full Private Floor Opportunity with Private Entrances
- All uses considered





Call/Text: 516 350 2621



## 341 St. Nicholas Ave

Ridgewood, Queens, NY

### **Internal Photos**











## 341 St. Nicholas Ave

Ridgewood, Queens, NY

### **External Photos**











Ridgewood, Queens, NY

### **Ground Level Floorplan**



Ridgewood, Queens, NY

### **Second Level Floorplan**

# PALMETTO STREET ST. NICHOLAS AVENUE Super Buffet Hallway K&K **Second Floor AVAILABLE** Stairway 14,000 SF Stairway Hallway Stairway