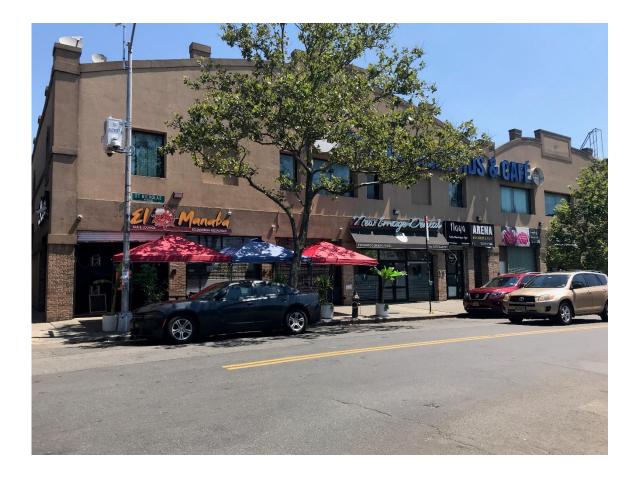

idgewood, Queens, NY

#### **Location:**

SW Corner of Saint Nicholas Ave & Palmetto St.

#### Floors:

**Ground Floor: 2,000-6,000 SF (Divisible)** 

Second Floor: 14,000 SF

#### Frontage:

Ground Floor: 60 Feet on Saint Nicholas Ave. Second Floor: 125 Feet on Saint Nicholas Ave &

112' on Palmetto Street

#### **Ceiling Heights:**

**Ground Floor: 13 Feet High Second Floor: 15-21 Feet High** 

**Price: Upon Request** 

### **Highlights:**

- Highly Foot Trafficked Corridor
- 1-Block from the Myrtle-Wyckoff 'L' &'M' Subways
- Full Private Floor Opportunity with Private Entrances
- All uses considered





Call/Text: 516 350 2621



## 341 St. Nicholas Ave

Ridgewood, Queens, NY

### **Internal Photos**











## 341 St. Nicholas Ave

Ridgewood, Queens, NY

### **External Photos**











Ridgewood, Queens, NY

### **Ground Level Floorplan**



Ridgewood, Queens, NY

### **Second Level Floorplan**

# PALMETTO STREET ST. NICHOLAS AVENUE Super Buffet Hallway K&K **Second Floor AVAILABLE** Stairway 14,000 SF Stairway Hallway Stairway