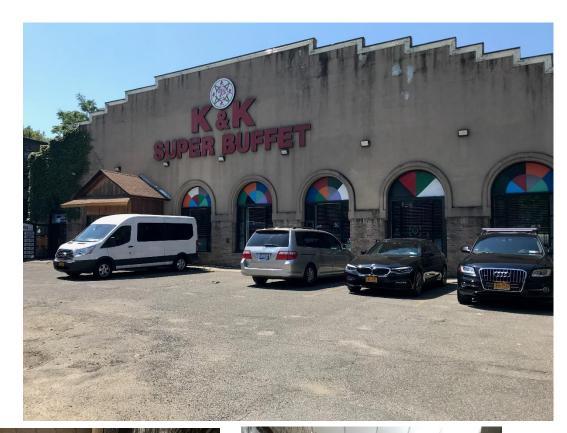

Ridgewood, Queens, NY

#### **Location:**

SW Corner of Saint Nicholas Ave & Palmetto St.

#### Floors:

**Ground Floor: 2,000-6,000 SF (Divisible)** 

Second Floor: 14,000 SF

#### Frontage:

Ground Floor: 60 Feet on Saint Nicholas Ave. Second Floor: 125 Feet on Saint Nicholas Ave &

112' on Palmetto Street

#### **Ceiling Heights:**

**Ground Floor: 13 Feet High Second Floor: 15-21 Feet High** 

**Price: Upon Request** 

### **Highlights:**

- Highly Foot Trafficked Corridor
- 1-Block from the Myrtle-Wyckoff 'L' &'M' Subways
- Full Private Floor Opportunity with Private Entrances
- All uses considered





Call/Text: 516 350 2621



## 341 St. Nicholas Ave

Ridgewood, Queens, NY

### **Internal Photos**











## 341 St. Nicholas Ave

Ridgewood, Queens, NY

### **External Photos**











Ridgewood, Queens, NY

### **Ground Level Floorplan**



Ridgewood, Queens, NY

### **Second Level Floorplan**

# PALMETTO STREET ST. NICHOLAS AVENUE Super Buffet Hallway K&K **Second Floor AVAILABLE** Stairway 14,000 SF Stairway Hallway Stairway