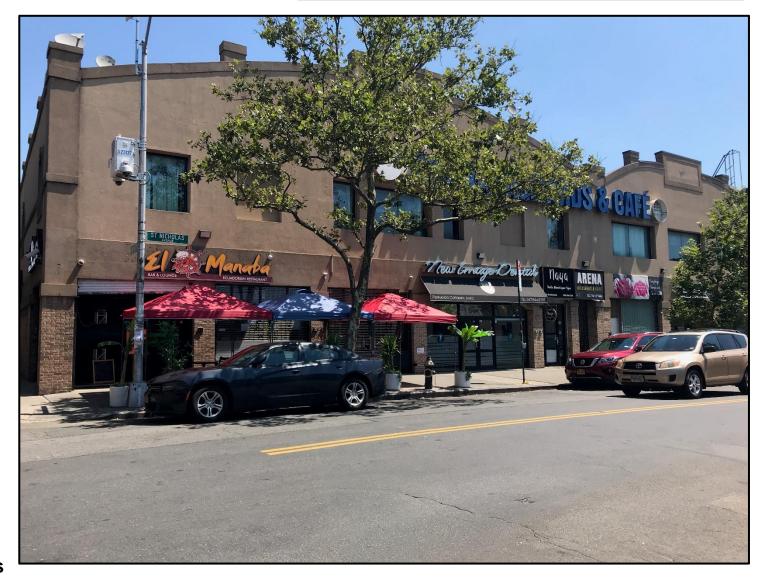

## 341 St. Nicholas Ave

Ridgewood, Queens, NY

#### **Location:**

SW Corner of Saint Nicholas Ave & Palmetto St.

### **External Photos**

Ridgewood, Queens, NY