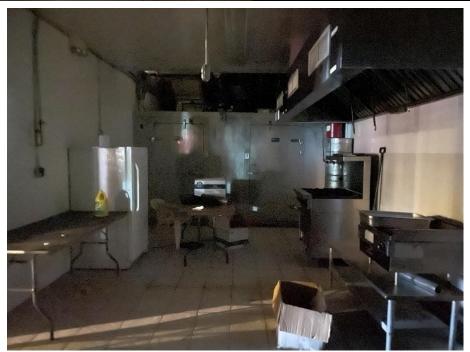

## Retail Space for Lease

## 341 St. Nicholas Ave

Ridgewood, Queens, NY

#### **Location:**

SW Corner of Saint Nicholas Ave & Palmetto St.

#### Floors:

**Ground Floor: 2,000-6,000 SF (Divisible)** 

Second Floor: 14,000 SF

#### Frontage:

Ground Floor: 60 Feet on Saint Nicholas Ave. Second Floor: 125 Feet on Saint Nicholas Ave &

112' on Palmetto Street

#### **Ceiling Heights:**

**Ground Floor: 13 Feet High Second Floor: 15-21 Feet High** 

**Price: Upon Request** 

### **Highlights:**

- Highly Foot Trafficked Corridor
- 1-Block from the Myrtle-Wyckoff 'L' &'M' Subways
- Full Private Floor Opportunity with Private Entrances
- All uses considered





Call/Text: 516 350 2621



## 341 St. Nicholas Ave

Ridgewood, Queens, NY

### **Internal Photos**











## 341 St. Nicholas Ave

Ridgewood, Queens, NY

### **External Photos**











Ridgewood, Queens, NY

### **Ground Level Floorplan**



Ridgewood, Queens, NY

### **Second Level Floorplan**

# PALMETTO STREET ST. NICHOLAS AVENUE Super Buffet Hallway K&K **Second Floor AVAILABLE** Stairway 14,000 SF Stairway Hallway Stairway