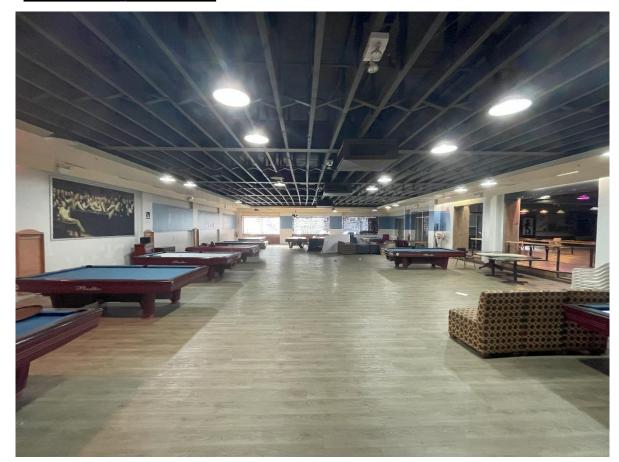

## Retail Space for Lease

## 341 St. Nicholas Ave

Ridgewood, Queens, NY

#### **Location:**

SW Corner of Saint Nicholas Ave & Palmetto St.

#### Floors:

**Ground Floor: 2,000-6,000 SF (Divisible)** 

Second Floor: 14,000 SF

#### Frontage:

Ground Floor: 60 Feet on Saint Nicholas Ave. Second Floor: 125 Feet on Saint Nicholas Ave &

112' on Palmetto Street

#### **Ceiling Heights:**

**Ground Floor: 13 Feet High Second Floor: 15-21 Feet High** 

**Price: Upon Request** 

### **Highlights:**

- Highly Foot Trafficked Corridor
- 1-Block from the Myrtle-Wyckoff 'L' &'M' Subways
- Full Private Floor Opportunity with Private Entrances
- All uses considered





Call/Text: 516 350 2621



## 341 St. Nicholas Ave

Ridgewood, Queens, NY

### **Internal Photos**











## 341 St. Nicholas Ave

Ridgewood, Queens, NY

### **External Photos**











Ridgewood, Queens, NY

### **Ground Level Floorplan**



Ridgewood, Queens, NY

### **Second Level Floorplan**

# PALMETTO STREET ST. NICHOLAS AVENUE Super Buffet Hallway K&K **Second Floor AVAILABLE** Stairway 14,000 SF Stairway Hallway Stairway