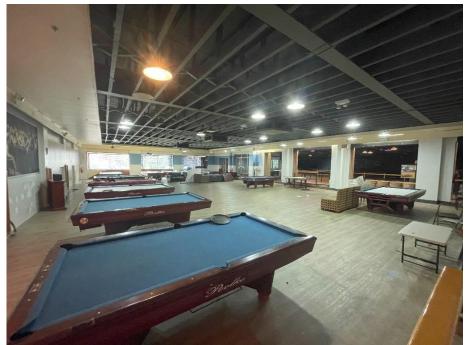

## Retail Space for Lease

## 341 St. Nicholas Ave

Ridgewood, Queens, NY

#### **Location:**

SW Corner of Saint Nicholas Ave & Palmetto St.

#### Floors:

**Ground Floor: 2,000-6,000 SF (Divisible)** 

Second Floor: 14,000 SF

#### Frontage:

Ground Floor: 60 Feet on Saint Nicholas Ave. Second Floor: 125 Feet on Saint Nicholas Ave &

112' on Palmetto Street

#### **Ceiling Heights:**

**Ground Floor: 13 Feet High Second Floor: 15-21 Feet High** 

**Price: Upon Request** 

### **Highlights:**

- Highly Foot Trafficked Corridor
- 1-Block from the Myrtle-Wyckoff 'L' &'M' Subways
- Full Private Floor Opportunity with Private Entrances
- All uses considered





Call/Text: 516 350 2621



## 341 St. Nicholas Ave

Ridgewood, Queens, NY

### **Internal Photos**











## 341 St. Nicholas Ave

Ridgewood, Queens, NY

### **External Photos**











Ridgewood, Queens, NY

### **Ground Level Floorplan**



Ridgewood, Queens, NY

### **Second Level Floorplan**

# PALMETTO STREET ST. NICHOLAS AVENUE Super Buffet Hallway K&K **Second Floor AVAILABLE** Stairway 14,000 SF Stairway Hallway Stairway