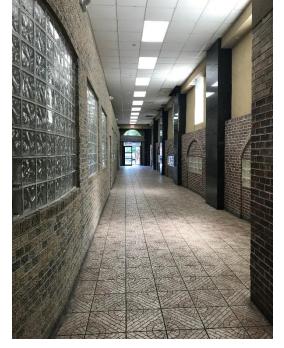

wood, Queens, NY

#### **Location:**

SW Corner of Saint Nicholas Ave & Palmetto St.

#### Floors:

**Ground Floor: 2,000-6,000 SF (Divisible)** 

Second Floor: 14,000 SF

#### Frontage:

Ground Floor: 60 Feet on Saint Nicholas Ave. Second Floor: 125 Feet on Saint Nicholas Ave &

112' on Palmetto Street

#### **Ceiling Heights:**

**Ground Floor: 13 Feet High Second Floor: 15-21 Feet High** 

**Price: Upon Request** 

### **Highlights:**

- Highly Foot Trafficked Corridor
- 1-Block from the Myrtle-Wyckoff 'L' &'M' Subways
- Full Private Floor Opportunity with Private Entrances
- All uses considered





Call/Text: 516 350 2621



## 341 St. Nicholas Ave

Ridgewood, Queens, NY

### **Internal Photos**











## 341 St. Nicholas Ave

Ridgewood, Queens, NY

### **External Photos**











Ridgewood, Queens, NY

### **Ground Level Floorplan**



Ridgewood, Queens, NY

### **Second Level Floorplan**

# PALMETTO STREET ST. NICHOLAS AVENUE Super Buffet Hallway K&K **Second Floor AVAILABLE** Stairway 14,000 SF Stairway Hallway Stairway