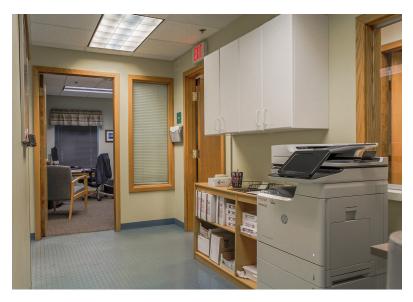

2 • malonecb.com

## PROPERTY INFORMATION 25B Long Creek Drive | South Portland, ME



**OWNER:** Mercy Hospital

**DEED:** Book 28079, Page 103

ASSESSOR: Map 67/Block B/ Lot 13

**UNIT SIZE**: 4,532± SF

YEAR BUILT: 1993

**CONSTRUCTION**: Wood Frame

**ROOF**: Asphalt Composite

SIDING: Vinyl

FLOORING: Carpet and Tile

CEILING HEIGHT: 8'±

**LIGHTING**: LED and Fluorescent Mix

**HVAC:** Central A/C

**UTILITIES:** Municipal water & sewer

**RESTROOM:** Four

SPRINKLER: Dry

**SIGNAGE**: At building, lobby & suite

entrances

PARKING: Ample on-site

**ZONING:** CS Suburban Commercial

Land: \$246,000

ASSESSED VALUE: Building: \$583,000

TOTAL: \$829,000

PROPERTY TAXES: \$11,722

**SALE PRICE**: \$1,250,000







#### PHOTOS

#### 25B Long Creek Drive | South Portland, ME



















## FOR SALE | PROFESSIONAL/MEDICAL OFFICE CONDO 25B Long Creek Drive | South Portland, ME





This document has been prepared by Malone Commercial Brokers for advertising and general information only. Malone Commercial Brokers makes no guarantees, representations or warranties of any kind, expressed or implied, regarding, but not limited to, warranties of content, accuracy, and reliability. Any interested party should undertake their own inquiries as to the accuracy of the information. Malone Commercial Brokers excludes unequivocally all informed or implied terms, conditions and warranties arising out of this document and excludes all liability for loss and damages there from. All data is subject to change of price, error, omissions, other conditions or withdrawal without notice.