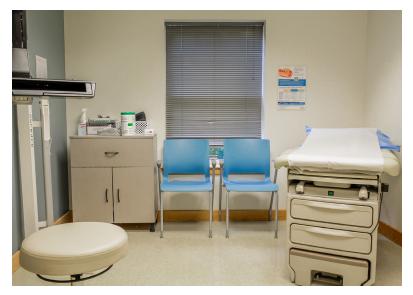

### 4,532± SF PROFESSIONAL/MEDICAL OFFICE CONDO

- Convenient location near Western Avenue and the Maine Mall with easy access to I-95 and I-295
- Efficiently laid out space with 6 exams rooms, 4± offices, open work space/recovery area, 4 wheelchair accessible bathrooms, 2 reception areas and kitchenette
- Ample on-site parking

#### PHOTOS

#### 25B Long Creek Drive | South Portland, ME