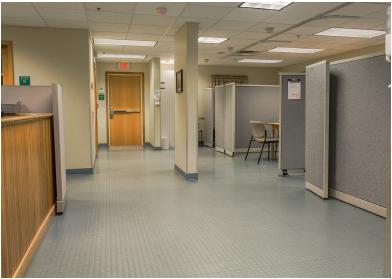

72.2422 • malonecb.com

## PROPERTY INFORMATION 25B Long Creek Drive | South Portland, ME



**OWNER:** Mercy Hospital

**DEED:** Book 28079, Page 103

ASSESSOR: Map 67/Block B/ Lot 13

**UNIT SIZE**: 4,532± SF

YEAR BUILT: 1993

**CONSTRUCTION**: Wood Frame

**ROOF**: Asphalt Composite

SIDING: Vinyl

FLOORING: Carpet and Tile

CEILING HEIGHT: 8'±

**LIGHTING**: LED and Fluorescent Mix

**HVAC:** Central A/C

**UTILITIES:** Municipal water & sewer

**RESTROOM:** Four

SPRINKLER: Dry

**SIGNAGE**: At building, lobby & suite

entrances

PARKING: Ample on-site

**ZONING:** CS Suburban Commercial

Land: \$246,000

ASSESSED VALUE: Building: \$583,000

TOTAL: \$829,000

PROPERTY TAXES: \$11,722

**SALE PRICE**: \$1,250,000







#### PHOTOS

#### 25B Long Creek Drive | South Portland, ME



















## FOR SALE | PROFESSIONAL/MEDICAL OFFICE CONDO 25B Long Creek Drive | South Portland, ME





This document has been prepared by Malone Commercial Brokers for advertising and general information only. Malone Commercial Brokers makes no guarantees, representations or warranties of any kind, expressed or implied, regarding, but not limited to, warranties of content, accuracy, and reliability. Any interested party should undertake their own inquiries as to the accuracy of the information. Malone Commercial Brokers excludes unequivocally all informed or implied terms, conditions and warranties arising out of this document and excludes all liability for loss and damages there from. All data is subject to change of price, error, omissions, other conditions or withdrawal without no