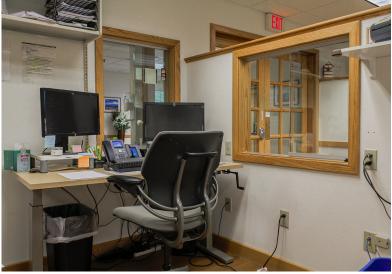

• malonecb.com

## PROPERTY INFORMATION 25B Long Creek Drive | South Portland, ME



**OWNER:** Mercy Hospital

**DEED:** Book 28079, Page 103

ASSESSOR: Map 67/Block B/ Lot 13

**UNIT SIZE**: 4,532± SF

YEAR BUILT: 1993

**CONSTRUCTION**: Wood Frame

**ROOF**: Asphalt Composite

SIDING: Vinyl

FLOORING: Carpet and Tile

CEILING HEIGHT: 8'±

**LIGHTING**: LED and Fluorescent Mix

**HVAC:** Central A/C

**UTILITIES:** Municipal water & sewer

**RESTROOM:** Four

SPRINKLER: Dry

**SIGNAGE**: At building, lobby & suite

entrances

PARKING: Ample on-site

**ZONING:** CS Suburban Commercial

Land: \$246,000

ASSESSED VALUE: Building: \$583,000

TOTAL: \$829,000

PROPERTY TAXES: \$11,722

**SALE PRICE**: \$1,250,000







#### PHOTOS

#### 25B Long Creek Drive | South Portland, ME



















## FOR SALE | PROFESSIONAL/MEDICAL OFFICE CONDO 25B Long Creek Drive | South Portland, ME





This document has been prepared by Malone Commercial Brokers for advertising and general information only. Malone Commercial Brokers makes no guarantees, representations or warranties of any kind, expressed or implied, regarding, but not limited to, warranties of content, accuracy, and reliability. Any interested party should undertake their own inquiries as to the accuracy of the information. Malone Commercial Brokers excludes unequivocally all informed or implied terms, conditions and warranties arising out of this document and excludes all liability for loss and damages there from. All data is subject to change of price, error, omissions, other conditions or withdrawal without notice. Ma