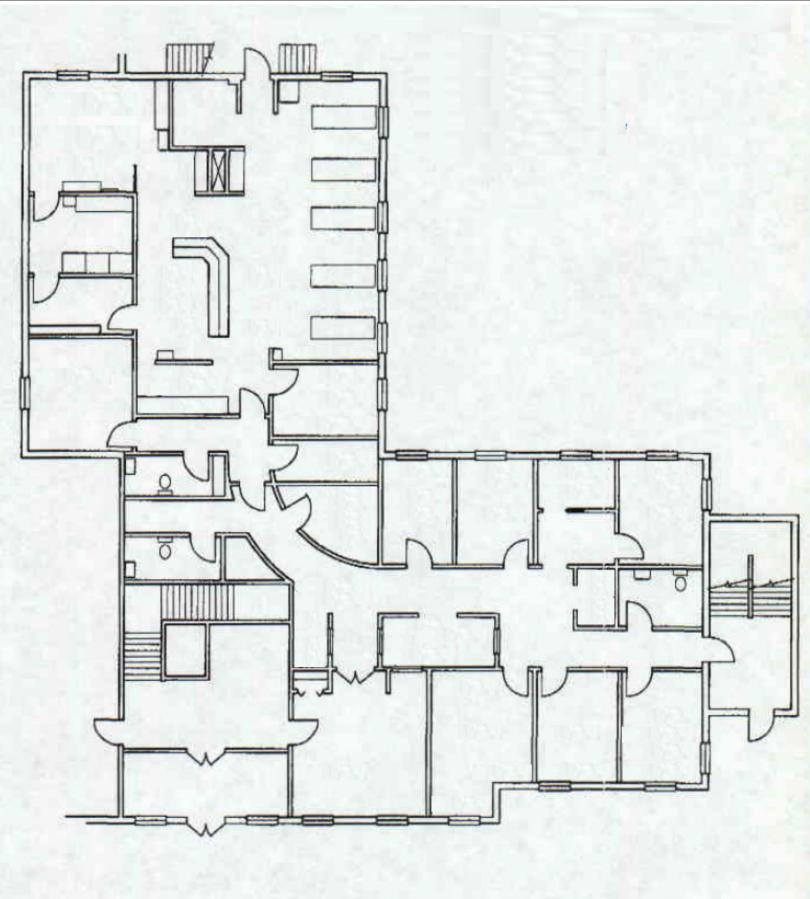

### 4,532± SF PROFESSIONAL/MEDICAL OFFICE CONDO

- Convenient location near Western Avenue and the Maine Mall with easy access to I-95 and I-295
- Efficiently laid out space with 6 exams rooms, 4± offices, open work space/recovery area, 4 wheelchair accessible bathrooms, 2 reception areas and kitchenette
- Ample on-site parking

## PROPERTY INFORMATION 25B Long Creek Drive | South Portland, ME

**OWNER:** Mercy Hospital

**DEED:** Book 28079, Page 103

ASSESSOR: Map 67/Block B/ Lot 13

**UNIT SIZE**: 4,532± SF

YEAR BUILT: 1993

**CONSTRUCTION**: Wood Frame