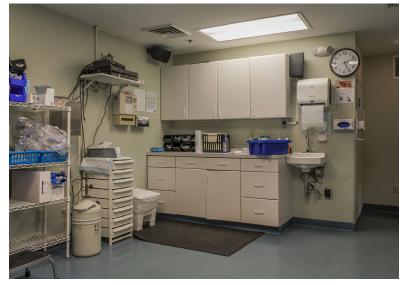

422 • malonecb.com

## PROPERTY INFORMATION 25B Long Creek Drive | South Portland, ME



**OWNER:** Mercy Hospital

**DEED:** Book 28079, Page 103

ASSESSOR: Map 67/Block B/ Lot 13

**UNIT SIZE**: 4,532± SF

YEAR BUILT: 1993

**CONSTRUCTION**: Wood Frame

**ROOF**: Asphalt Composite

SIDING: Vinyl

FLOORING: Carpet and Tile

CEILING HEIGHT: 8'±

**LIGHTING**: LED and Fluorescent Mix

**HVAC:** Central A/C

**UTILITIES:** Municipal water & sewer

**RESTROOM:** Four

SPRINKLER: Dry

**SIGNAGE**: At building, lobby & suite

entrances

PARKING: Ample on-site

**ZONING:** CS Suburban Commercial

Land: \$246,000

ASSESSED VALUE: Building: \$583,000

TOTAL: \$829,000

PROPERTY TAXES: \$11,722

**SALE PRICE**: \$1,250,000







#### PHOTOS

#### 25B Long Creek Drive | South Portland, ME



















## FOR SALE | PROFESSIONAL/MEDICAL OFFICE CONDO 25B Long Creek Drive | South Portland, ME





This document has been prepared by Malone Commercial Brokers for advertising and general information only. Malone Commercial Brokers makes no guarantees, representations or warranties of any kind, expressed or implied, regarding, but not limited to, warranties of content, accuracy, and reliability. Any interested party should undertake their own inquiries as to the accuracy of the information. Malone Commercial Brokers excludes unequivocally all informed or implied terms, conditions and warranties arising out of this document and excludes all liability for loss and damages there from. All data is subject to change of price, error, omissions, other conditions or withdrawal without notice