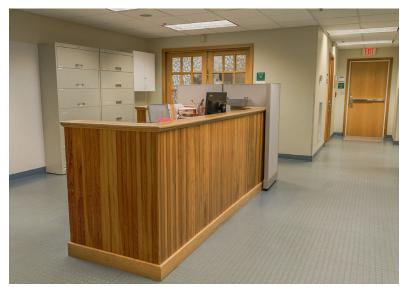

.2422 • malonecb.com

## PROPERTY INFORMATION 25B Long Creek Drive | South Portland, ME



**OWNER:** Mercy Hospital

**DEED:** Book 28079, Page 103

ASSESSOR: Map 67/Block B/ Lot 13

**UNIT SIZE**: 4,532± SF

YEAR BUILT: 1993

**CONSTRUCTION**: Wood Frame

**ROOF**: Asphalt Composite

SIDING: Vinyl

FLOORING: Carpet and Tile

CEILING HEIGHT: 8'±

**LIGHTING**: LED and Fluorescent Mix

**HVAC:** Central A/C

**UTILITIES:** Municipal water & sewer

**RESTROOM:** Four

SPRINKLER: Dry

**SIGNAGE**: At building, lobby & suite

entrances

PARKING: Ample on-site

**ZONING:** CS Suburban Commercial

Land: \$246,000

ASSESSED VALUE: Building: \$583,000

TOTAL: \$829,000

PROPERTY TAXES: \$11,722

**SALE PRICE**: \$1,250,000







#### PHOTOS

#### 25B Long Creek Drive | South Portland, ME



















## FOR SALE | PROFESSIONAL/MEDICAL OFFICE CONDO 25B Long Creek Drive | South Portland, ME





This document has been prepared by Malone Commercial Brokers for advertising and general information only. Malone Commercial Brokers makes no guarantees, representations or warranties of any kind, expressed or implied, regarding, but not limited to, warranties of content, accuracy, and reliability. Any interested party should undertake their own inquiries as to the accuracy of the information. Malone Commercial Brokers excludes unequivocally all informed or implied terms, conditions and warranties arising out of this document and excludes all liability for loss and damages there from. All data is subject to change of price, error, omissions, other conditions or withdrawal without noti