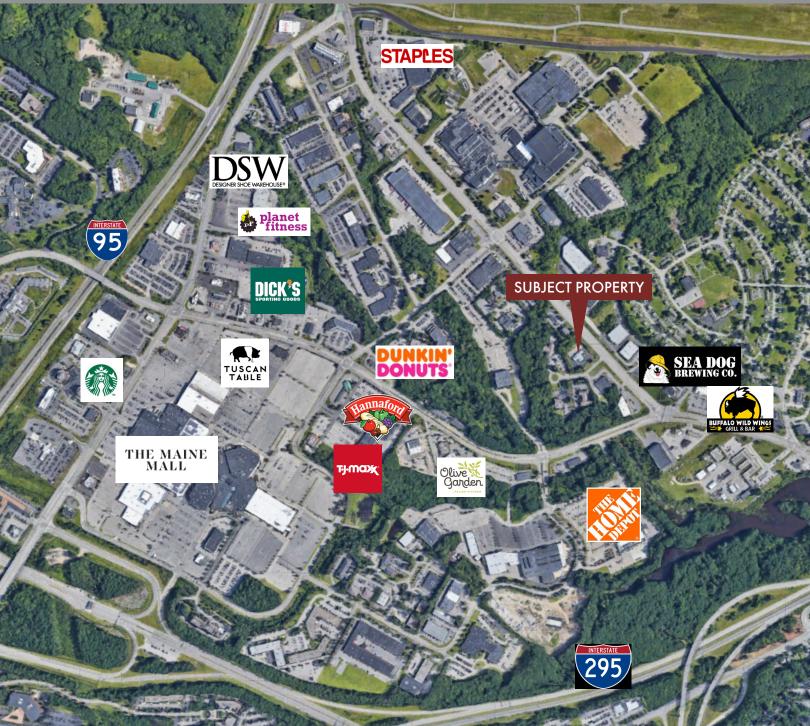

### 4,532± SF PROFESSIONAL/MEDICAL OFFICE CONDO

- Convenient location near Western Avenue and the Maine Mall with easy access to I-95 and I-295
- Efficiently laid out space with 6 exams rooms, 4± offices, open work space/recovery area, 4 wheelchair accessible bathrooms, 2 reception areas and kitchenette
- Ample on-site parking