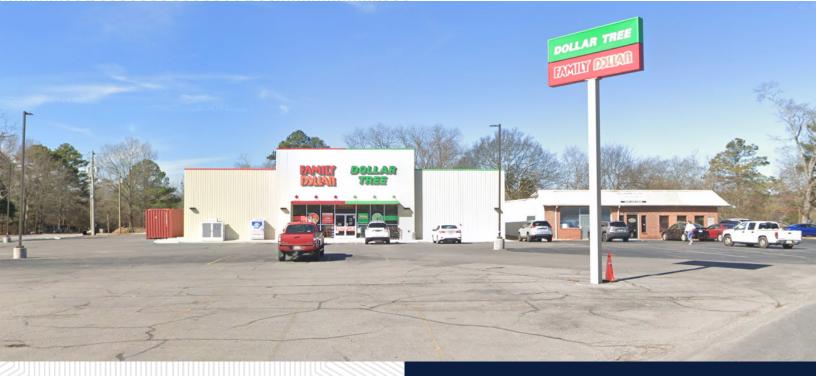

# **Former Family Dollar**

6112 County Road 88 Pisgah, AL 35765

### **Property Highlights**

- 10,580 SF former Family Dollar available for sublease
- Great access and visibility
- Ample parking
- Located in the heart of downtown Pisgah
- Call for more information and pricing

### FOR SUBLEASE

| 50 FT<br>10,580 | ر م<br>م<br>TRAFFIC<br>2,107 VPD | ACCESS<br>Highway |
|-----------------|----------------------------------|-------------------|
| Demograph       | ics 10 mile                      | 15 mile           |
| Population      | 23,687                           | 59,358            |
| Households      | 9,654                            | 24,273            |
| Daytime Pop     | 19,170                           | 53,406            |
| Med HH Incom    | e \$54,451                       | \$53,645          |