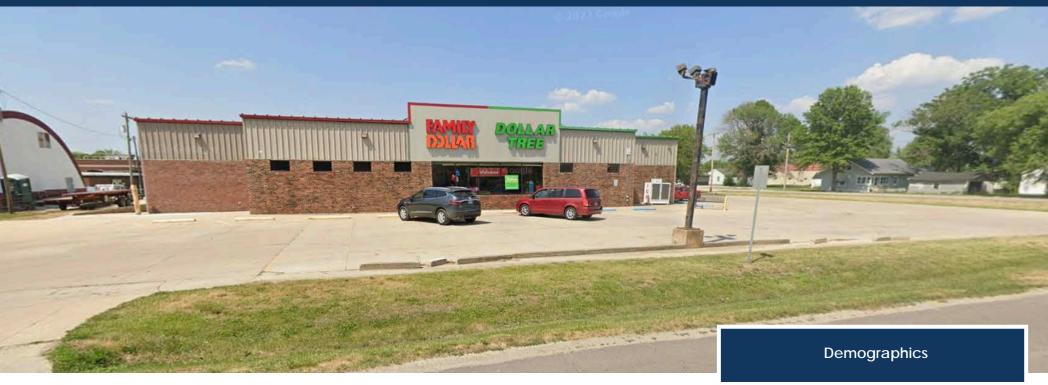

## FORMER FAMILY DOLLAR BUILDING AVAILABLE

## 109 E CLARK STREET | LA PLATA, MO 11,427 SF Building

- 11,427 SF Building Sublease Opportunity
- \$1.67 Estimated NNN PSF

| Radius  | Population | Daytime<br>Population | Average<br>Household<br>Income |
|---------|------------|-----------------------|--------------------------------|
| 1 Mile  | 1,295      | 347                   | \$67,587                       |
| 3 Miles | 1,593      | 370                   | \$67,901                       |
| 5 Miles | 2,109      | 389                   | \$68,107                       |