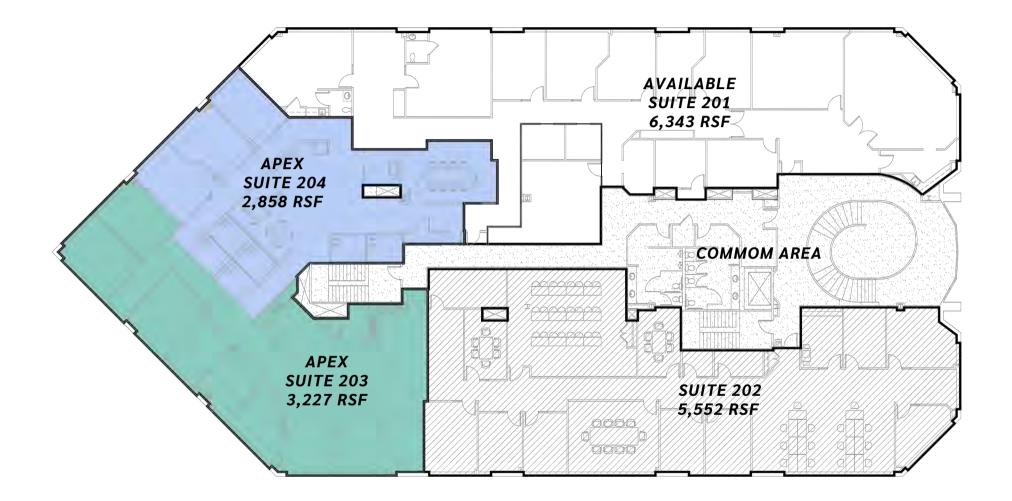

## SECOND FLOOR PLANS

JoAnn West 610.225.0913 jwest@liebermanearley.com

#### **AVAILABILITES:**

Suite 201: 6,343 SF Suite 203/204: 6,085 SF

- UV Lights in all 16 HVAC units.
- Upgraded filters in all 16 HVAC units..
- Free guest Wi-Fi and secure tenant Wi-Fi upon request.
- 7 outdoor cameras monitoring parking lot and exteriors.
- 9 indoor cameras monitoring the halls and common areas.