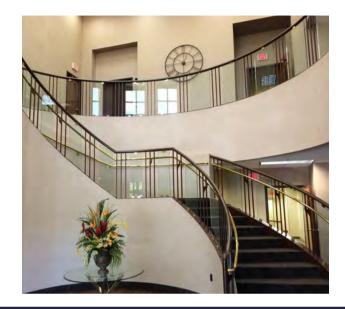

## **BUILDING DESCRIPTION:**

Prestigious 2-story, 35,544 square foot, Class A office building located on Route 30, next to The Oaklands Corporate Center. This building is surrounded by mature trees; featuring a beautiful stone and dryvit façade with an impressive 2-story glass atrium lobby.