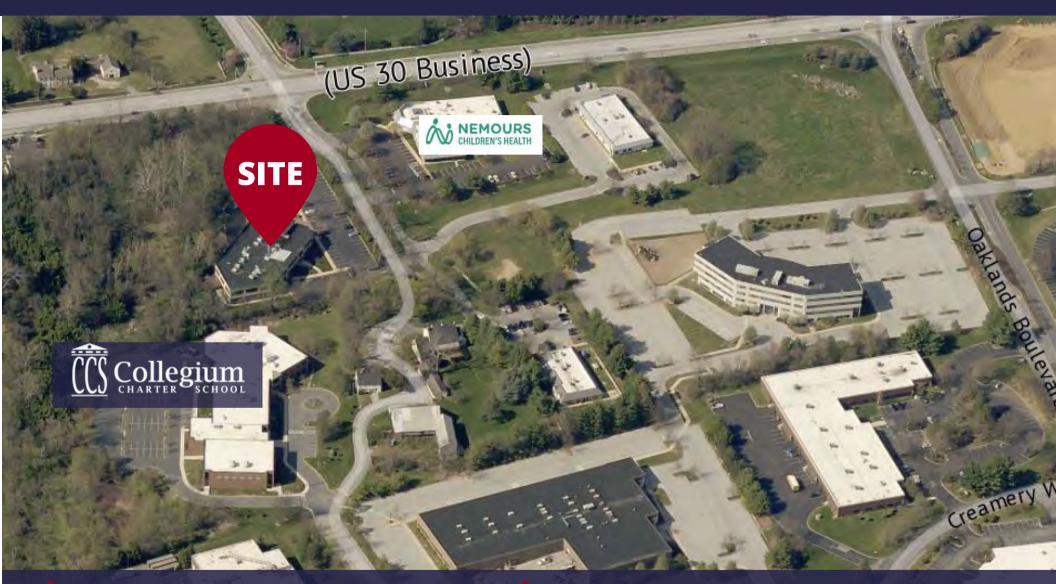

## LOCATION HIGHLIGHTS

#### 100 Arrandale Blvd | Exton, PA

Next to Route 30 and Arrandale Blvd.

Minutes to Routes 100, 202, and the PA Turnpike.

Restaurants, banks, shopping, and recreation nearby.

Adjacent to Chester Valley Trail with public Bus & Rail Transportation is available..