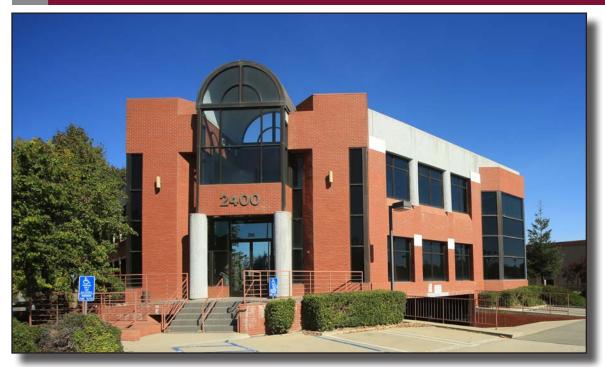

### FOR LEASE Professional Office Space

### 2400 Professional Parkway | Santa Maria, CA

Second floor space available. Parking is provided in a large private lot and underground parking garage. Located just off South Broadway this building is central to many businesses and services. Site plans on reverse.