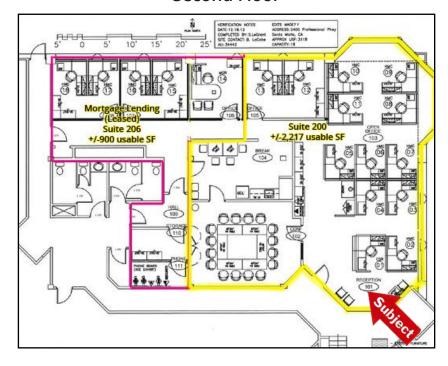

#### **Property Details**

- 2nd Floor Suite:
- +/-2,217 usable SF (+/-2,505 rentable SF)
- Parking: Private Lot and Street
- · Restrooms: Common
- HVAC: Yes
- Zoning: CPO (Commercial Professional Office)
- Load Factor: +/-13%

### **Second Floor**

Brian LaCabe 805.928.2800 ext. 103 BLacabe@PacificaCRE.com Lic #01026699

2520 Professional Parkway | Santa Maria, CA 93455 | PacificaCommercialRealty.com