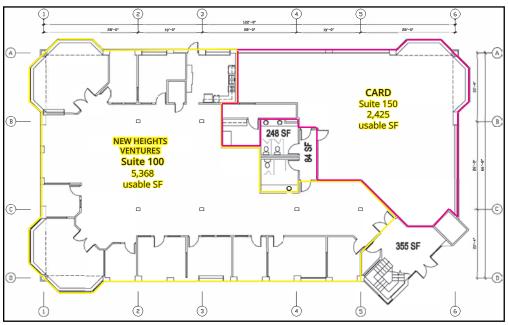

Parkway | Santa Maria, CA

Second floor space available. Parking is provided in a large private lot and underground parking garage. Located just off South Broadway this building is central to many businesses and services. Site plans on reverse.



#### **Lease Details**

- Lease Rate: \$1.85/PST/FSG (full service gross)
- Term: 3-5 Years

#### **Property Details**

- 2nd Floor Suite:
- +/-2,217 usable SF (+/-2,505 rentable SF)
- Parking: Private Lot and Street
- · Restrooms: Common
- HVAC: Yes
- Zoning: CPO (Commercial Professional Office)
- Load Factor: +/-13%

Brian LaCabe 805.928.2800 ext. 103 BLacabe@PacificaCRE.com Lic #01026699



2520 Professional Parkway | Santa Maria, CA 93455 | PacificaCommercialRealty.com

## FOR LEASE 2400 Professional Pkwy. | Santa Maria, CA

### First Floor



FIRST FLOOR FULLY LEASED

### **Second Floor**



Brian LaCabe 805.928.2800 ext. 103 BLacabe@PacificaCRE.com Lic #01026699

2520 Professional Parkway | Santa Maria, CA 93455 | PacificaCommercialRealty.com



# FOR LEASE 2400 Professional Pkwy. | Santa Maria, CA











2520 Professional Parkway | Santa Maria, CA 93455 | PacificaCommercialRealty.com