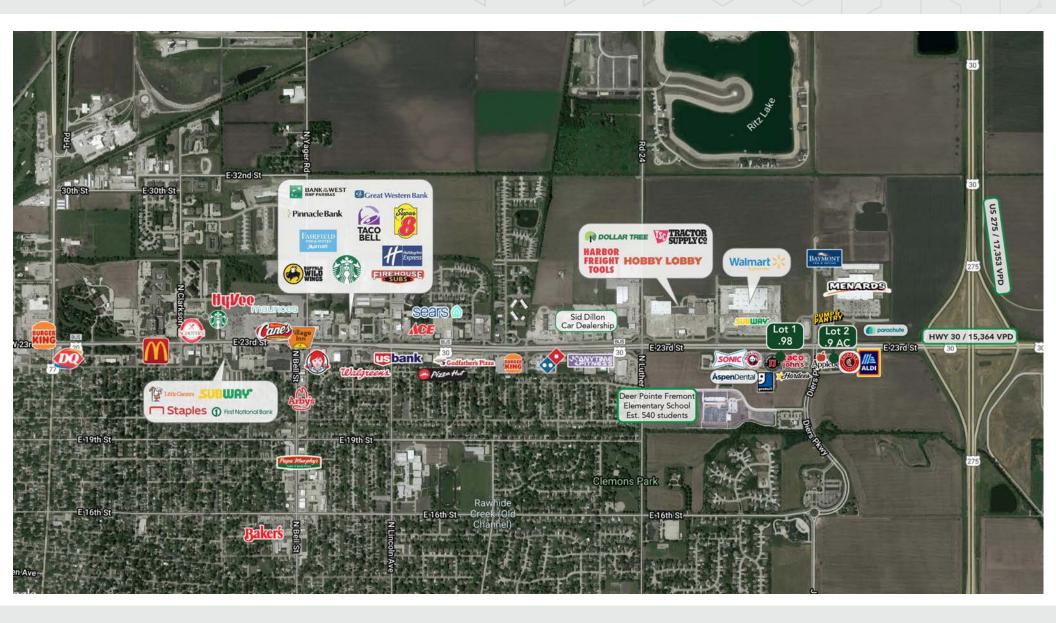

## **PROPERTY HIGHLIGHTS:**

- Located at the intersection of two major highways providing heavy regional traffic and easy access
- Frontage on E. 23rd Street
- All lots have drive-thru capabilities
- Infrastructure in place ready to build
- Near Midland University: Enrollment 1,400+ students
- Join Walmart, Menards, Hobby Lobby, Sonic, Panda Express, Applebee's, Taco Johns, Hardee's, Aldi, and many others in this new and rapidly growing area of Fremont, Nebraska
- Near the Costco chicken plant: 1,200+ employees