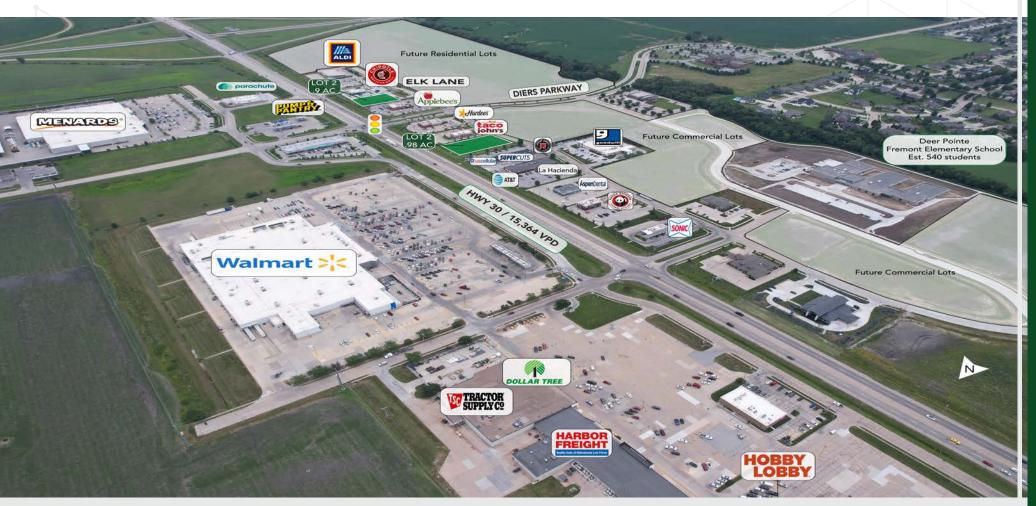

## **PROPERTY HIGHLIGHTS:**

- Located at the intersection of two major highways providing heavy regional traffic and easy access
- Frontage on E. 23rd Street
- All lots have drive-thru capabilities
- Infrastructure in place ready to build
- Near Midland University: Enrollment 1,400+ students
- Join Walmart, Menards, Hobby Lobby, Sonic, Panda Express, Applebee's, Taco Johns, Hardee's, Aldi, and many others in this new and rapidly growing area of Fremont, Nebraska
- Near the Costco chicken plant: 1,200+ employees