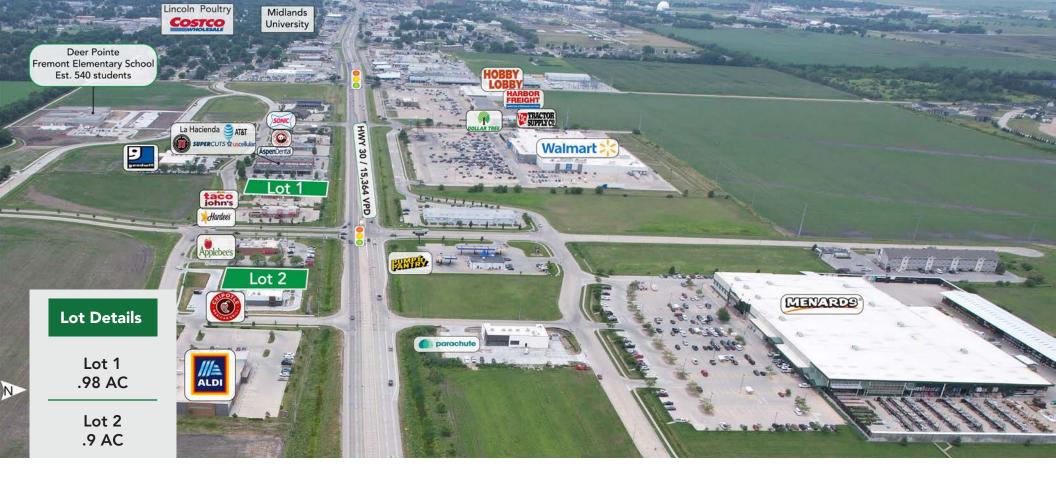

## **PROPERTY HIGHLIGHTS:**

- Located at the intersection of two major highways providing heavy regional traffic and easy access
- Frontage on E. 23rd Street
- All lots have drive-thru capabilities
- Infrastructure in place ready to build
- Near Midland University: Enrollment 1,400+ students
- Join Walmart, Menards, Hobby Lobby, Sonic, Panda Express, Applebee's, Taco Johns, Hardee's, Aldi, and many others in this new and rapidly growing area of Fremont, Nebraska
- Near the Costco chicken plant: 1,200+ employees