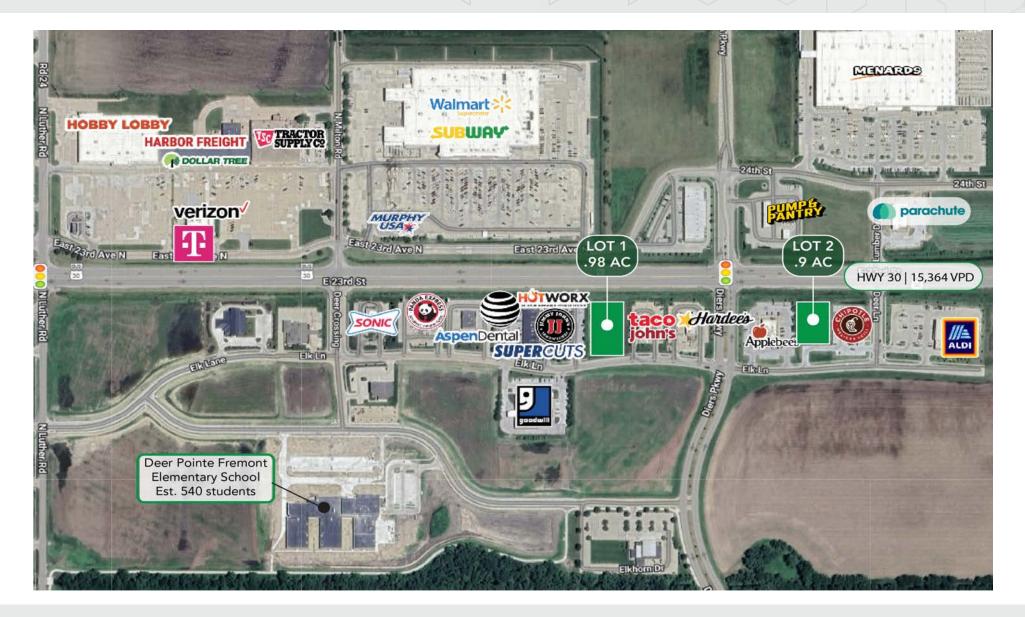

### ABOUT FREMONT, NEBRASKA

### **FREMONT, NEBRASKA**

Fremont is diverse, inclusive, and collaborative. Fremont is positioned for growth because community's of the strong foundation, agricultural heritage and skilled workforce. But that's not all the community is focused on. Fremont's leaders and residents are looking to the future and building upon the city's diversity to identify new opportunities for advancement and growth. Through inclusivity and collaboration, the city is poised to reach new heights. Fremont. Here We Grow.