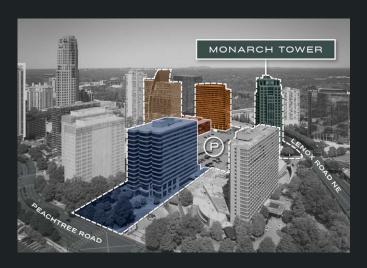

### MONARCH TOWER

3424 PEACHTREE ROAD

### Signature Experience

Monarch Tower is a 527,700 SF office destination for industry-leading companies rising 24 stories above the intersection of GA-400 and Lenox Road.

An integral part of The Highwoods Buckhead Collection, Monarch Tower offers customers unrestricted access to resort-quality amenities both on-site and across three elite sister buildings. Marked by the Highwoods promise of signature service, The Buckhead Collection also delivers an unwavering level of attention and hospitality that is felt by both customers and staff.

ONE ALLIANCE

TWO ALLIANCE

THE LOFTS

MONARCH PLAZA