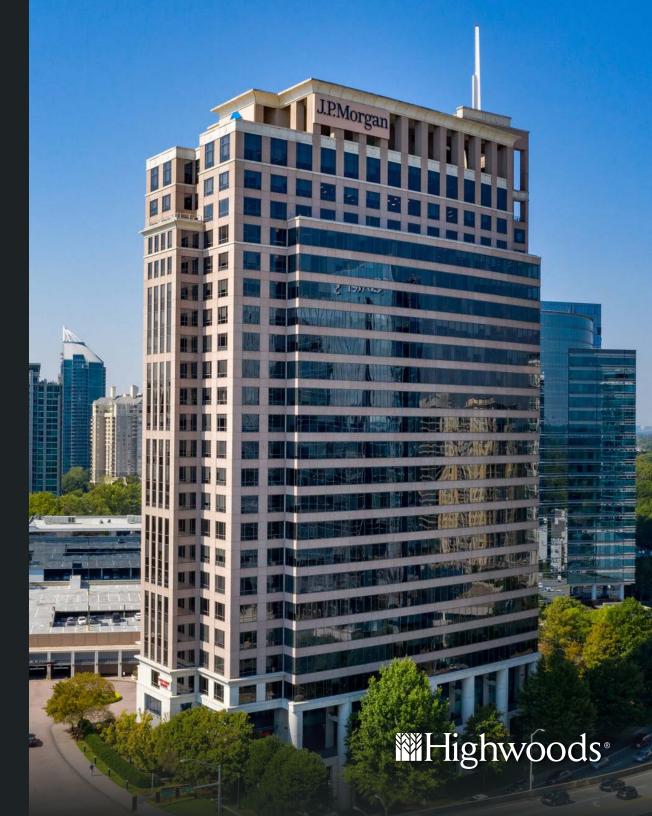

### Signature Experience

Monarch Tower is a 527,700 SF office destination for industry-leading companies rising 24 stories above the intersection of GA-400 and Lenox Road.

An integral part of The Highwoods Buckhead Collection, Monarch Tower offers customers unrestricted access to resort-quality amenities both on-site and across three elite sister buildings. Marked by the Highwoods promise of signature service, The Buckhead Collection also delivers an unwavering level of attention and hospitality that is felt by both customers and staff.