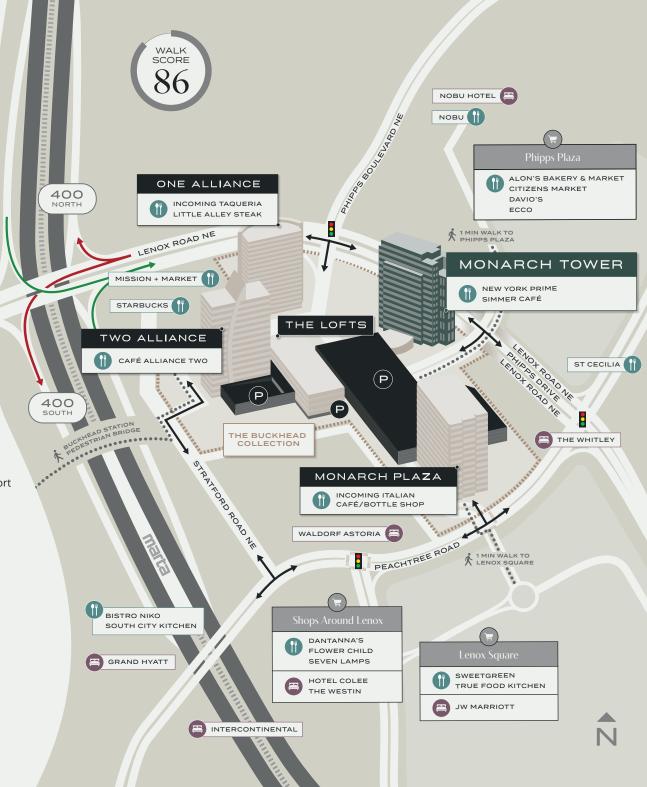

### Perfectly Situated

In addition to superior accessibility making commutes seamless, The Buckhead Collection is surrounded by a wide variety of world-class hotels, upscale shops and foodie-approved dining destinations.

#### COMMUTE EFFICIENTLY

Four direct ingress/egress routes offer superior access to GA-400, Peachtree and Lenox Roads via Stratford and Lenox Roads.

- 2 Minute Drive to GA-400
- 5 Minute Walk to MARTA (Buckhead Station)
- 6 Minute Drive to I-85
- 15 Minute Drive to Dekalb-Peachtree Airport
- 30 Minute Drive to Hartsfield-Jackson International Airport

#### **WALKABLE TO:**

**14+** Walking Trails

5,572+ Hotel Rooms

230+ Dining Options

240+ Retail Stores