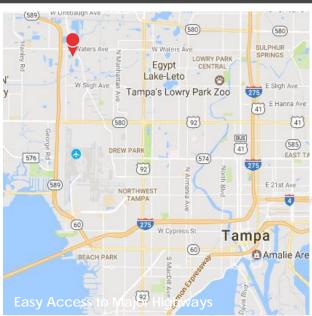

# **TRANSPORTATION**

Quick access to the Veterans Expressway, I-275 & Dale Mabry Highway. 10 minutes to Tampa Int'l Airport. HART stops in front of the business park.