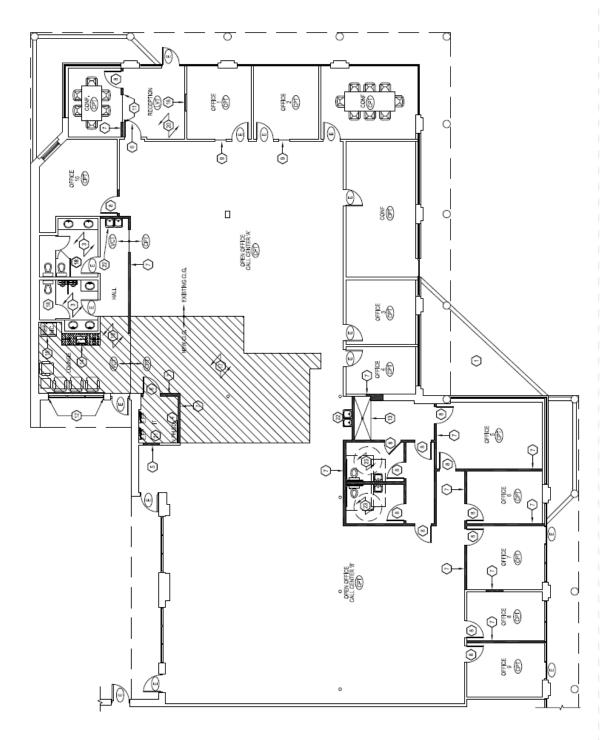

and within walking distance, to numerous hotels, restaurants, mall and retail shops.



# **TRANSPORTATION**

Quick access to the Veterans Expressway, I-275 & Dale Mabry Highway. 10 minutes to Tampa Int'l Airport. HART stops in front of the business park.



### **TECHNOLOGY**

Spectrum and Fiber Net.



## **SUSTAINABILITY**

Recycling receptacles on-site.



# **WORKSPACE PROPERTY TRUST (WSPT®)**

Locally owns, manages, and leases 41 buildings consisting of 1.8 million square feet of office and light industrial properties in 5 business parks. The Tampa West Portfolio includes Woodland Corporate Center and Northport, while the Tampa East Portfolio includes Legacy Park, Silo Bend, and Crosspointe I and II.

# **Jur Space Works**

@workspacepropertytrust

VICE PRESIDENT, REGIONAL DIRECTOR



- One -story flex/office building
- Tenant pays own electric and **janitorial**
- \$5.82/SF Estimated Operating **Expenses**

♥ Find Your Space.