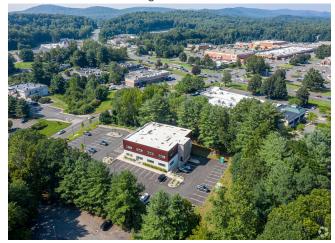

## 22 Dale Rd

\$33.00 /SF/YR

First class medical or professional space in a beautiful newer building built in 2019. Easy access for clients from the Farmington Valley and beyond. Prime Avon, CT location with other professional buildings near Route 44 and major shopping and dining. Very well maintained building and grounds with plenty of parking. Two-3000 square foot suites are available, one on the ground level and one on level-2. Elevator access for upper level....

## 22 Dale Rd, Avon, CT 06001

First class medical or professional space in a beautiful newer building built in 2019. Easy access for clients from the Farmington Valley and beyond. Prime Avon, CT location with other professional buildings near Route 44 and major shopping and dining. Very well maintained building and grounds with plenty of parking. Two-3000 square foot suites are available, one on the ground level and one on level-2. Elevator access for upper level.