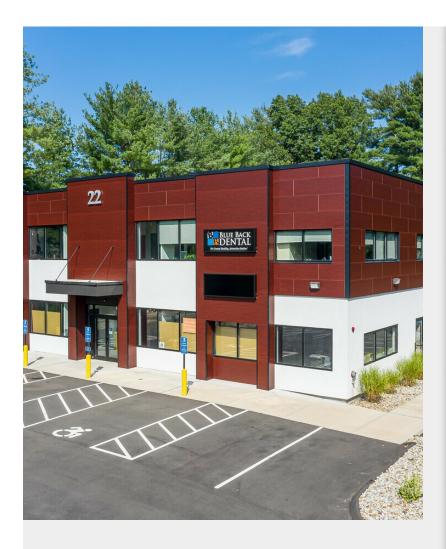

## 22 Dale Rd

\$33.00 /SF/YR

First class medical or professional space in a beautiful newer building built in 2019. Easy access for clients from the Farmington Valley and beyond. Prime Avon, CT location with other professional buildings near Route 44 and major shopping and dining. Very well maintained building and grounds with plenty of parking. Two-3000 square foot suites are available, one on the ground level and one on level-2. Elevator access for upper level....

## 22 Dale Rd, Avon, CT 06001

First class medical or professional space in a beautiful newer building built in 2019. Easy access for clients from the Farmington Valley and beyond. Prime Avon, CT location with other professional buildings near Route 44 and major shopping and dining. Very well maintained building and grounds with plenty of parking. Two-3000 square foot suites are available, one on the ground level and one on level-2. Elevator access for upper level.