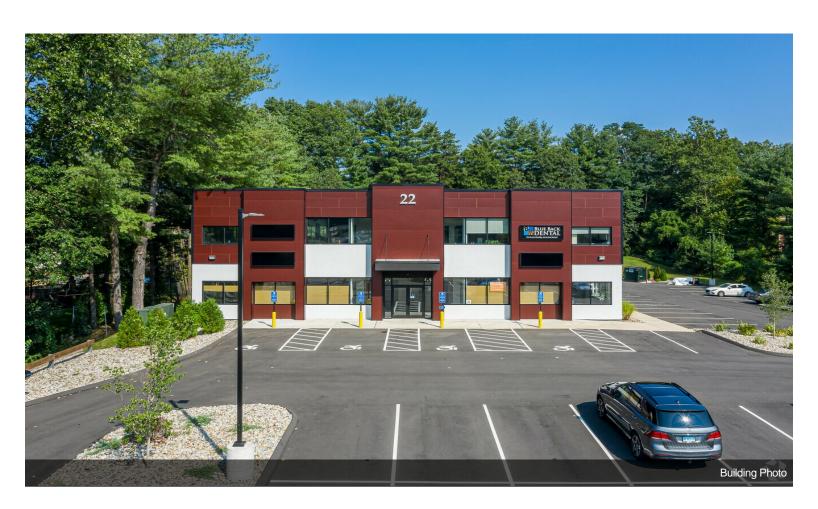

## 22 Dale Rd

\$33.00 /SF/YR

First class medical or professional space in a beautiful newer building built in 2019. Easy access for clients from the Farmington Valley and beyond. Prime Avon, CT location with other professional buildings near Route 44 and major shopping and dining. Very well maintained building and grounds with plenty of parking. Two-3000 square foot suites are available, one on the ground level and one on level-2. Elevator access for upper level....

## 22 Dale Rd, Avon, CT 06001

First class medical or professional space in a beautiful newer building built in 2019. Easy access for clients from the Farmington Valley and beyond. Prime Avon, CT location with other professional buildings near Route 44 and major shopping and dining. Very well maintained building and grounds with plenty of parking. Two-3000 square foot suites are available, one on the ground level and one on level-2. Elevator access for upper level.

## **Property Photos**