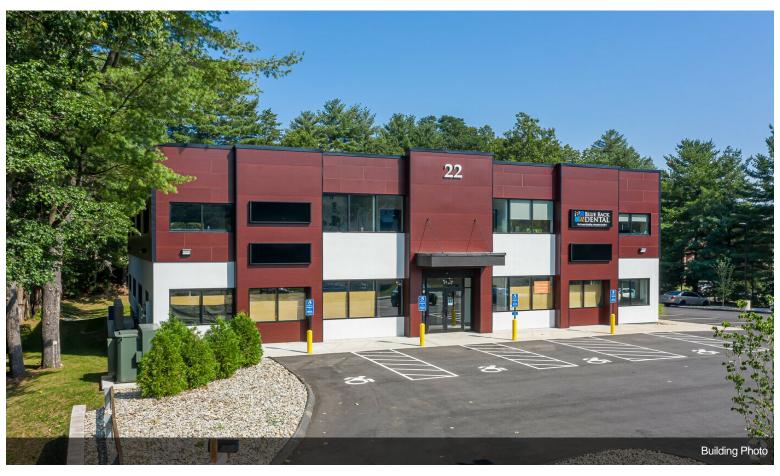

Days                              |
| 2 | Space Available Rental Rate Date Available Service Type            | \$33.00 /SF/YR<br>30 Days<br>Triple Net (NNN)          |
| 2 | Space Available Rental Rate Date Available Service Type Space Type | \$33.00 /SF/YR<br>30 Days<br>Triple Net (NNN)<br>Relet |



## 22 Dale Rd, Avon, CT 06001

First class medical or professional space in a beautiful newer building built in 2019. Easy access for clients from the Farmington Valley and beyond. Prime Avon, CT location with other professional buildings near Route 44 and major shopping and dining. Very well maintained building and grounds with plenty of parking. Two-3000 square foot suites are available, one on the ground level and one on level-2. Elevator access for upper level.

## **Property Photos**