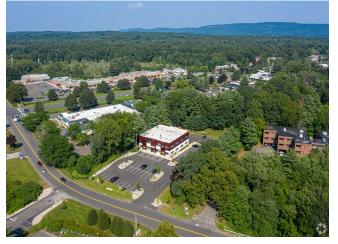

## 22 Dale Rd

\$33.00 /SF/YR

First class medical or professional space in a beautiful newer building built in 2019. Easy access for clients from the Farmington Valley and beyond. Prime Avon, CT location with other professional buildings near Route 44 and major shopping and dining. Very well maintained building and grounds with plenty of parking. Two-3000 square foot suites are available, one on the ground level and one on level-2. Elevator access for upper level....

## 22 Dale Rd, Avon, CT 06001

First class medical or professional space in a beautiful newer building built in 2019. Easy access for clients from the Farmington Valley and beyond. Prime Avon, CT location with other professional buildings near Route 44 and major shopping and dining. Very well maintained building and grounds with plenty of parking. Two-3000 square foot suites are available, one on the ground level and one on level-2. Elevator access for upper level.