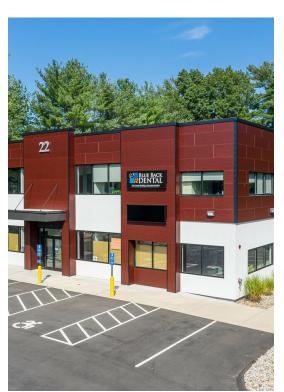

## 22 Dale Rd

\$33.00 /SF/YR

First class medical or professional space in a beautiful newer building built in 2019. Easy access for clients from the Farmington Valley and beyond. Prime Avon, CT location with other professional buildings near Route 44 and major shopping and dining. Very well maintained building and grounds with plenty of parking. Two-3000 square foot suites are available, one on the ground level and one on level-2. Elevator access for upper level....

## 22 Dale Rd, Avon, CT 06001

First class medical or professional space in a beautiful newer building built in 2019. Easy access for clients from the Farmington Valley and beyond. Prime Avon, CT location with other professional buildings near Route 44 and major shopping and dining. Very well maintained building and grounds with plenty of parking. Two-3000 square foot suites are available, one on the ground level and one on level-2. Elevator access for upper level.