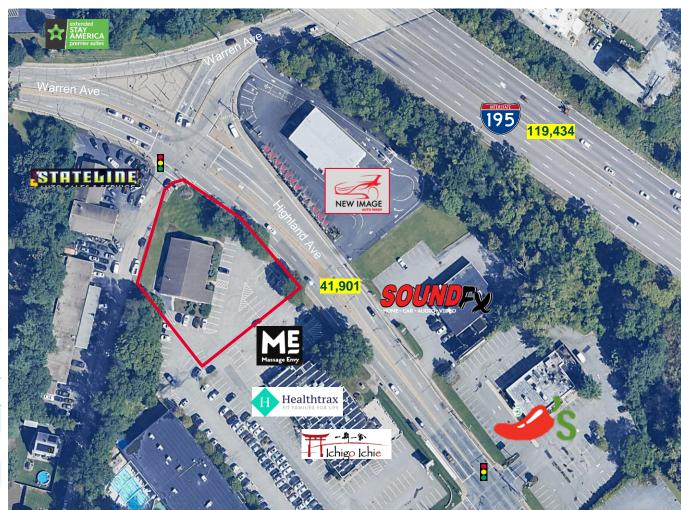

## **Property Highlights**

- Corner location
- · Located at a traffic lighted intersection
- On the RI / MA state line
- Strong parking
- · Traffic:
  - 41,901 adt (Highland Ave) 119,434 adt (Route I-195)
- · Excellent sight-line and access
- · At the start of Route 6 retail corridor
- Full utilities including sewer

## **Area Retailers**

- Stop & Shop
- Harbor Freight Tools
- The Home Depot
- Petco

- · Chili's
- Dick's Sporting Goods
- Many more restaurants & retailers

| Demos       | 1.0 mi   | 2.0 mi    | 3.0 mi    |
|-------------|----------|-----------|-----------|
| Pop         | 5,234    | 30,120    | 60,929    |
| Avg HH \$   | \$91,441 | \$103,768 | \$110,502 |
| Businesses  | 794      | 1,828     | 3,426     |
| Daytime Pop | 10,719   | 27,116    | 48,990    |