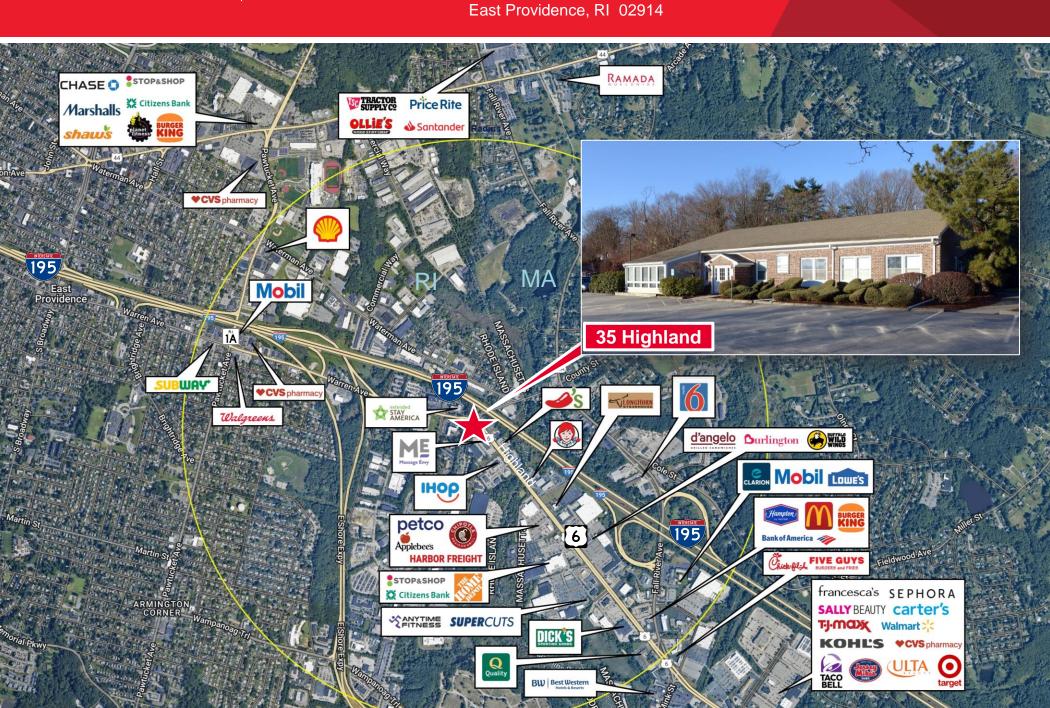

## **Area Retailers**

- Stop & Shop
- Harbor Freight Tools
- The Home Depot
- Petco

- · Chili's
- Dick's Sporting Goods
- Many more restaurants & retailers

| Demos       | 1.0 mi   | 2.0 mi    | 3.0 mi    |
|-------------|----------|-----------|-----------|
| Pop         | 5,234    | 30,120    | 60,929    |
| Avg HH \$   | \$91,441 | \$103,768 | \$110,502 |
| Businesses  | 794      | 1,828     | 3,426     |
| Daytime Pop | 10,719   | 27,116    | 48,990    |

35 Highland Avenue