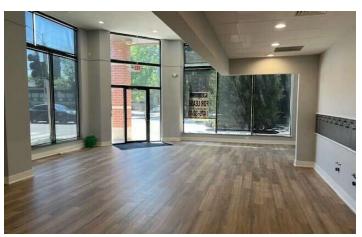

### **PROPERTY HIGHLIGHTS**

 Available for immediate occupancy is this 1,745sf retail space for lease. The ground floor unit is located at the northwest corner of Diversey Avenue and Paulina Street. For over 15 years, this space was occupied by Starbucks. The infrastructure is still in place. This is an ideal location for a coffee tenant, donut shop or any other food user that needs great visibility in Chicago's west Lincoln Park neighborhood. The location is easily accessible by the Diversey and Ashland bus lines. Diversey Avenue is a major east-west street connecting the Kennedy Expressway to the west and Lake Shore Drive to the east.