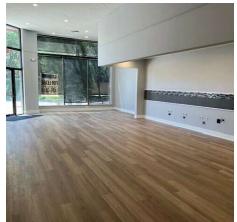

### **PROPERTY HIGHLIGHTS**

 Available for immediate occupancy is this 1,745sf retail space for lease. The ground floor unit is located at the northwest corner of Diversey Avenue and Paulina Street. For over 15 years, this space was occupied by Starbucks. The infrastructure is still in place. This is an ideal location for a coffee tenant, donut shop or any other food user that needs great visibility in Chicago's west Lincoln Park neighborhood. The location is easily accessible by the Diversey and Ashland bus lines. Diversey Avenue is a major east-west street connecting the Kennedy Expressway to the west and Lake Shore Drive to the east.

### **OFFERING SUMMARY**

| Lease Rate:      | \$20.00 SF/yr (NNN) |  |
|------------------|---------------------|--|
| Number of Units: | 3                   |  |
| Available SF:    | 1,745 SF            |  |
| Lot Size:        | 9,300 SF            |  |
| Building Size:   | 1,745 SF            |  |
|                  |                     |  |