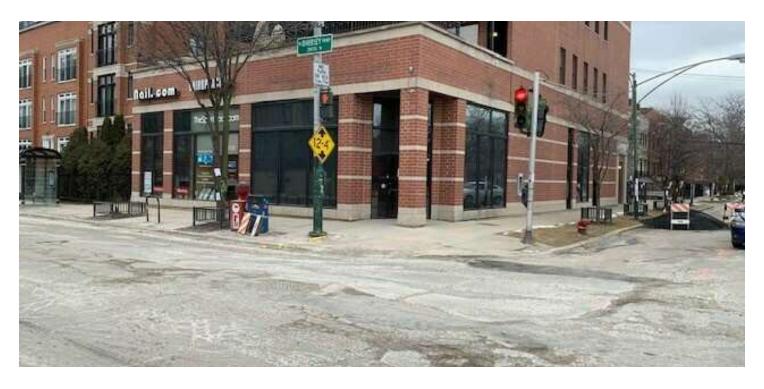

### **PROPERTY HIGHLIGHTS**

 Available for immediate occupancy is this 1,745sf retail space for lease. The ground floor unit is located at the northwest corner of Diversey Avenue and Paulina Street. For over 15 years, this space was occupied by Starbucks. The infrastructure is still in place. This is an ideal location for a coffee tenant, donut shop or any other food user that needs great visibility in Chicago's west Lincoln Park neighborhood. The location is easily accessible by the Diversey and Ashland bus lines. Diversey Avenue is a major east-west street connecting the Kennedy Expressway to the west and Lake Shore Drive to the east.