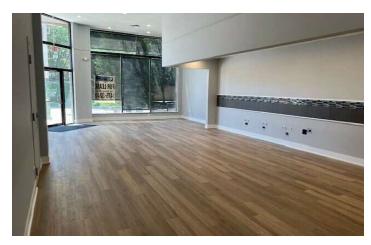

### **PROPERTY HIGHLIGHTS**

 Available for immediate occupancy is this 1,745sf retail space for lease. The ground floor unit is located at the northwest corner of Diversey Avenue and Paulina Street. For over 15 years, this space was occupied by Starbucks. The infrastructure is still in place. This is an ideal location for a coffee tenant, donut shop or any other food user that needs great visibility in Chicago's west Lincoln Park neighborhood. The location is easily accessible by the Diversey and Ashland bus lines. Diversey Avenue is a major east-west street connecting the Kennedy Expressway to the west and Lake Shore Drive to the east.

### **OFFERING SUMMARY**

| Lease Rate:      | \$20.00 SF/yr (NNN) |  |
|------------------|---------------------|--|
| Number of Units: | 3                   |  |
| Available SF:    | 1,745 SF            |  |
| Lot Size:        | 9,300 SF            |  |
| Building Size:   | 1,745 SF            |  |
|                  |                     |  |