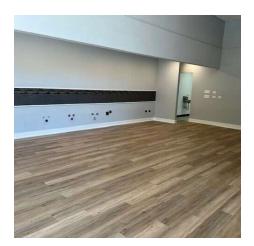

### **PROPERTY HIGHLIGHTS**

 Available for immediate occupancy is this 1,745sf retail space for lease. The ground floor unit is located at the northwest corner of Diversey Avenue and Paulina Street. For over 15 years, this space was occupied by Starbucks. The infrastructure is still in place. This is an ideal location for a coffee tenant, donut shop or any other food user that needs great visibility in Chicago's west Lincoln Park neighborhood. The location is easily accessible by the Diversey and Ashland bus lines. Diversey Avenue is a major east-west street connecting the Kennedy Expressway to the west and Lake Shore Drive to the east.

### **OFFERING SUMMARY**

| Lease Rate:      | \$20.00 SF/yr (NNN) |  |
|------------------|---------------------|--|
| Number of Units: | 3                   |  |
| Available SF:    | 1,745 SF            |  |
| Lot Size:        | 9,300 SF            |  |
| Building Size:   | 1,745 SF            |  |
|                  |                     |  |