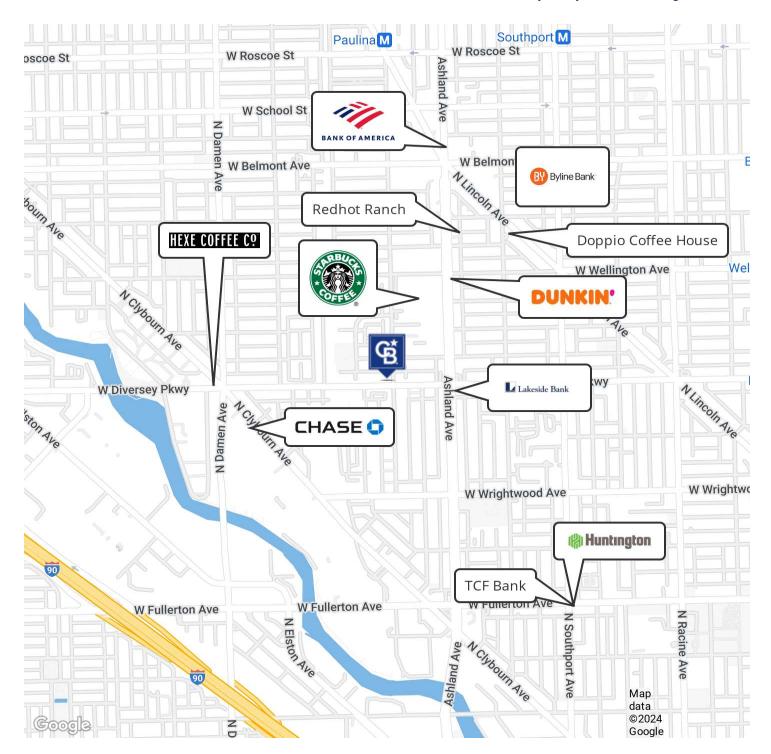

### **PROPERTY HIGHLIGHTS**

 Available for immediate occupancy is this 1,745sf retail space for lease. The ground floor unit is located at the northwest corner of Diversey Avenue and Paulina Street. For over 15 years, this space was occupied by Starbucks. The infrastructure is still in place. This is an ideal location for a coffee tenant, donut shop or any other food user that needs great visibility in Chicago's west Lincoln Park neighborhood. The location is easily accessible by the Diversey and Ashland bus lines. Diversey Avenue is a major east-west street connecting the Kennedy Expressway to the west and Lake Shore Drive to the east.