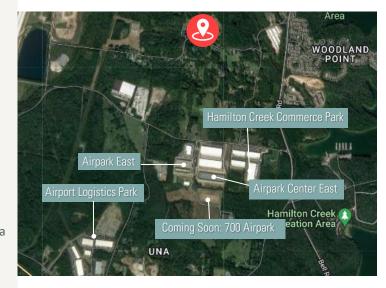

## HIGHLIGHTS

- Map/Parcel ID: 121-00-0-024.00 & 121-00-0-241.00
- ±9.74 Acres
- Income producing cell tower on site (\$11,094 Annual Income)
- Zoning:
  - ±4.6 Acres zoned Ar2A
  - ±5.24 Acres zoned IWD
- Minutes from BNA Airport
- Close proximity to rapidly growing Industrial development area
- Sale Price: TBD