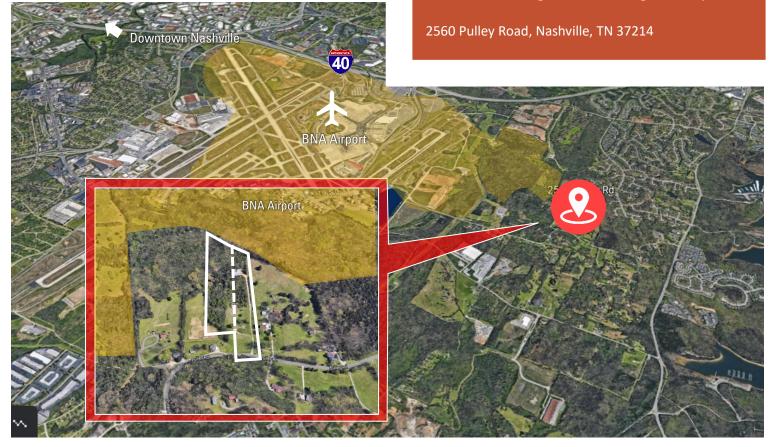

## FOR SALE

±9.74 Acres

Income-Producing Land Bordering BNA Airport

## HIGHLIGHTS

- Map/Parcel ID: 121-00-0-024.00 & 121-00-0-241.00
- ±9.74 Acres
- Income producing cell tower on site (\$11,094 Annual Income)
- Zoning:
  - ±4.6 Acres zoned Ar2A
  - ±5.24 Acres zoned IWD
- Minutes from BNA Airport
- Close proximity to rapidly growing Industrial development area
- Sale Price: TBD