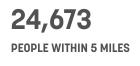

# **DEMOGRAPHICS MAP & REPORT**

|       | 0.5 MILES    | 1 MILE                |
|-------|--------------|-----------------------|
| 1,487 | 6,035        | 24,673                |
| 33.6  | 34.6         | 32.3                  |
| 36.9  | 37.2         | 33.2                  |
| 31.1  | 32.0         | 32.4                  |
|       | 33.6<br>36.9 | 33.6 34.6   36.9 37.2 |