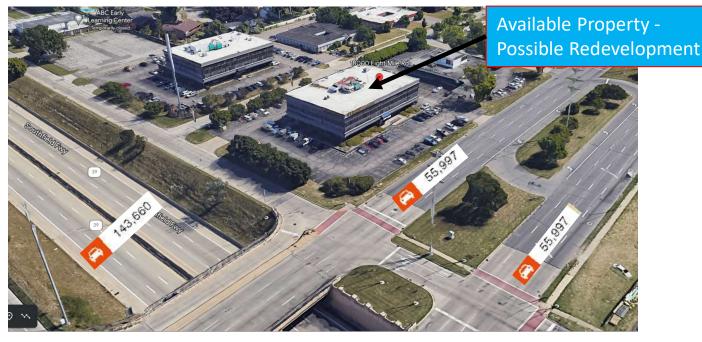

# Office/Medical/Flex

Southfield, MI

- Flexible zoning ideal for Office, Medical services, Educational services, Data Centers, Retail, Flex Space, Lab Space, etc.
- 1,000 to 36,000 SF.
- High visibility location from Southfield Highway and Eight Mile Road 250,000+ cars per day.
- Central Location for Oakland and Wayne county and all of Detroit Metropolitan area.
- Immediate and easy access to Southfield Highway and I-696, I-96, I-75 and I-275.
- Backup generators.
- Lots of updates and build out allowance.
- Multiple High Tech Fiber Providers.