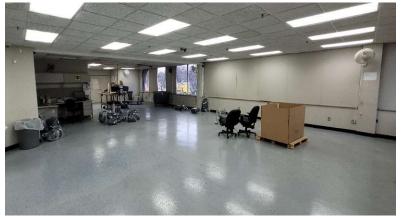

# Office/Medical/Flex

Southfield, MI

- Flexible zoning ideal for Office, Medical services, Educational services, Data Centers, Retail, Flex Space, Lab Space, etc.
- 1,000 to 36,000 SF.
- High visibility location from Southfield Highway and Eight Mile Road 250,000+ cars per day.
- Central Location for Oakland and Wayne county and all of Detroit Metropolitan area.
- Immediate and easy access to Southfield Highway and I-696, I-96, I-75 and I-275.
- Backup generators.
- Lots of updates and build out allowance.
- Multiple High Tech Fiber Providers.