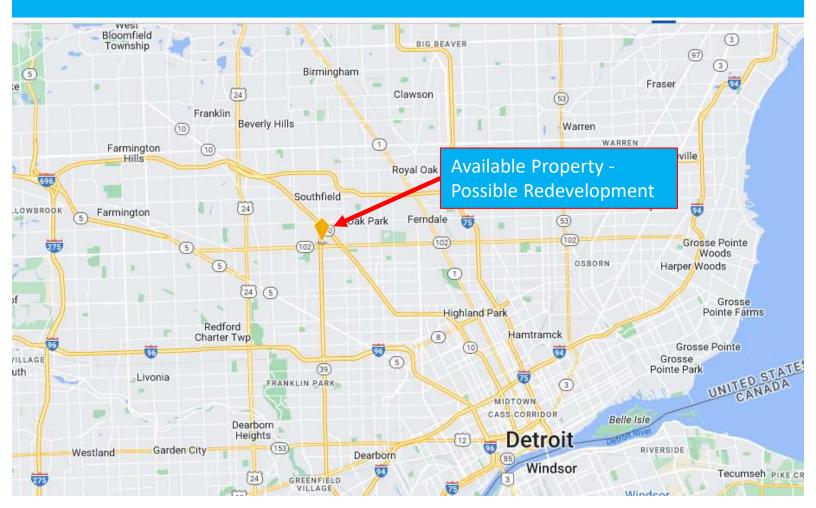

# Office/Medical/Flex

Southfield, MI

- Flexible zoning ideal for Office, Medical services, Educational services, Data Centers, Retail, Flex Space, Lab Space, etc.
- 1,000 to 36,000 SF.
- High visibility location from Southfield Highway and Eight Mile Road 250,000+ cars per day.
- Central Location for Oakland and Wayne county and all of Detroit Metropolitan area.
- Immediate and easy access to Southfield Highway and I-696, I-96, I-75 and I-275.
- Backup generators.
- Lots of updates and build out allowance.
- Multiple High Tech Fiber Providers.