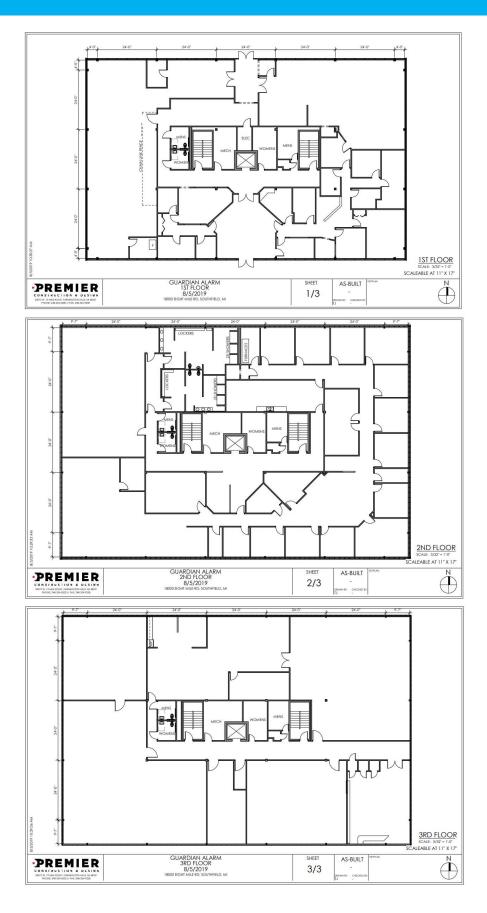

# Office/Medical/Flex

Southfield, MI

- Flexible zoning ideal for Office, Medical services, Educational services, Data Centers, Retail, Flex Space, Lab Space, etc.
- 1,000 to 36,000 SF.
- High visibility location from Southfield Highway and Eight Mile Road 250,000+ cars per day.
- Central Location for Oakland and Wayne county and all of Detroit Metropolitan area.
- Immediate and easy access to Southfield Highway and I-696, I-96, I-75 and I-275.
- Backup generators.
- Lots of updates and build out allowance.
- Multiple High Tech Fiber Providers.