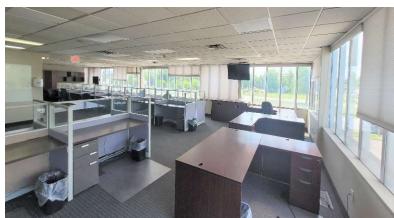

# Office/Medical/Flex

Southfield, MI

- Flexible zoning ideal for Office, Medical services, Educational services, Data Centers, Retail, Flex Space, Lab Space, etc.
- 1,000 to 36,000 SF.
- High visibility location from Southfield Highway and Eight Mile Road 250,000+ cars per day.
- Central Location for Oakland and Wayne county and all of Detroit Metropolitan area.
- Immediate and easy access to Southfield Highway and I-696, I-96, I-75 and I-275.
- Backup generators.
- Lots of updates and build out allowance.
- Multiple High Tech Fiber Providers.