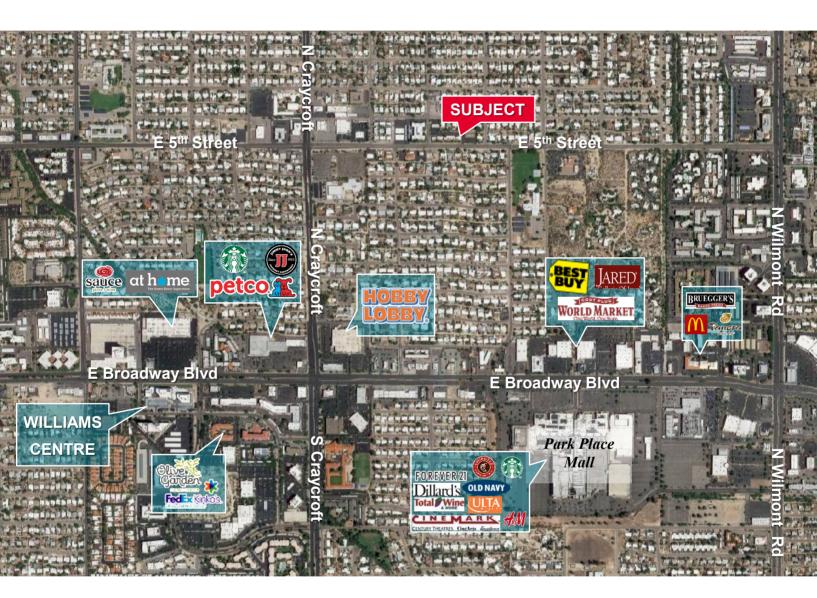

# 

FOR LEASE 5701-5727 E 5<sup>TH</sup> Street Tucson, Arizona 85711

Aerial

**Ryan McGregor Office Properties** +1 520 546 2748 rmcgregor@picor.com

Molly Mary Gilbert **Office Properties** +1 520 546 2766 mgilbert@picor.com