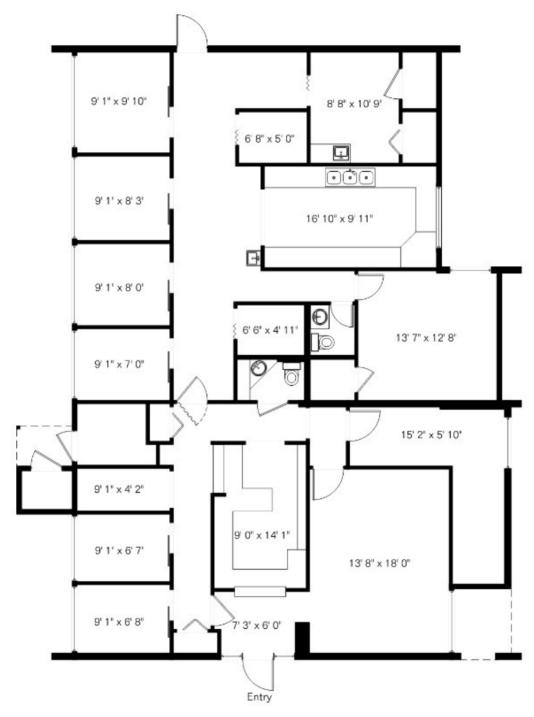

## FOR LEASE 5701-5727 E 5<sup>TH</sup> Street

Tucson, Arizona 85711

Floor Plan

5727-2,275 SF

**Ryan McGregor Office Properties** +1 520 546 2748 rmcgregor@picor.com

**Molly Mary Gilbert Office Properties** +1 520 546 2766 mgilbert@picor.com