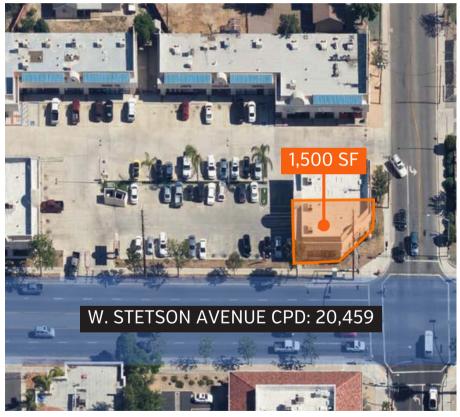

# FOR LEASE

STETSON PLAZA

475 W STETSON AVE. | HEMET, CA

JANET F. KRAMER, JD, CCIM 951.600.8634 x702 janetk@svn.com CalDRE #01351570

| SUITE | SIZE     | TYPE | AVAILABILITY | TOTAL PRICE/MO |
|-------|----------|------|--------------|----------------|
| 475   | 1,500 SF | MG   | NOW          | \$2,950        |

GABRIELA DEVINE 951.600.8634 x706 gabriela.devine@svn.com CaIDRE #02046396

STETSON AVE