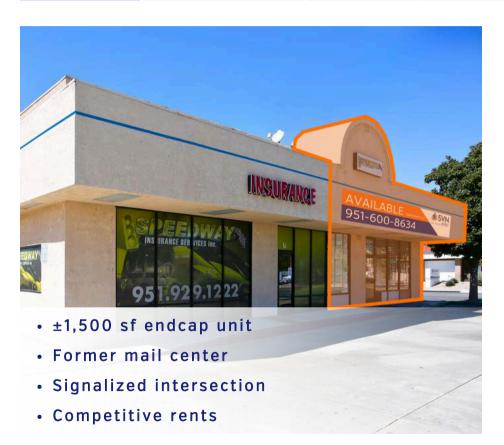

# FOR LEASE

STETSON PLAZA

475 W STETSON AVE. | HEMET, CA

JANET F. KRAMER, JD, CCIM 951.600.8634 x702 janetk@svn.com CalDRE #01351570

| SUITE | SIZE     | TYPE | AVAILABILITY | TOTAL PRICE/MO |
|-------|----------|------|--------------|----------------|
| 475   | 1,500 SF | MG   | NOW          | \$2,950        |