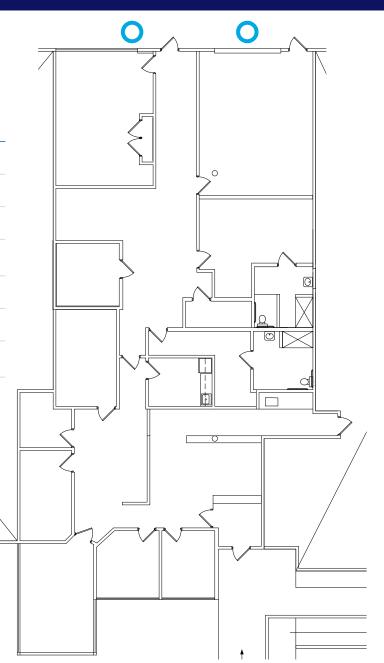

# Existing Warehouse Floor Plan

### **Suite 21020**

| Unit Size                 | ±4,765 SF                                           |
|---------------------------|-----------------------------------------------------|
| Offices                   | 8                                                   |
| Breakroom                 | One                                                 |
| Large Conference<br>Rooms | Two                                                 |
| Warehouse                 | 10%                                                 |
| Office                    | 90%                                                 |
| Secured Yard              | ±5,200 net usable square feet of secured yard space |
|                           |                                                     |