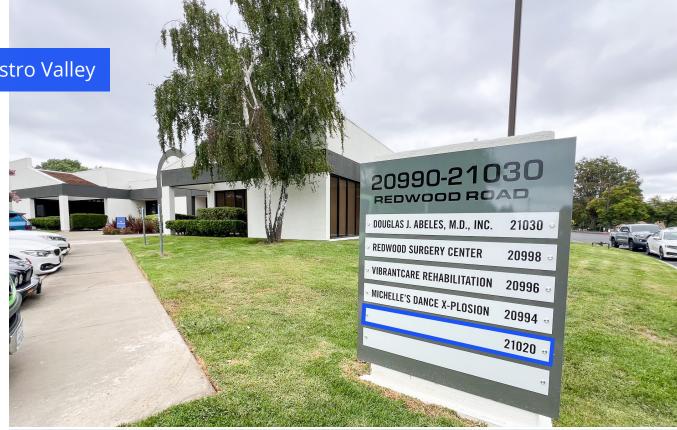

### **Suite 21020**

| Unit Size                 | ±4,765 SF                                           |
|---------------------------|-----------------------------------------------------|
| Offices                   | 8                                                   |
| Breakroom                 | One                                                 |
| Large Conference<br>Rooms | Two                                                 |
| Warehouse                 | 10%                                                 |
| Office                    | 90%                                                 |
| Secured Yard              | ±5,200 net usable square feet of secured yard space |
|                           |                                                     |