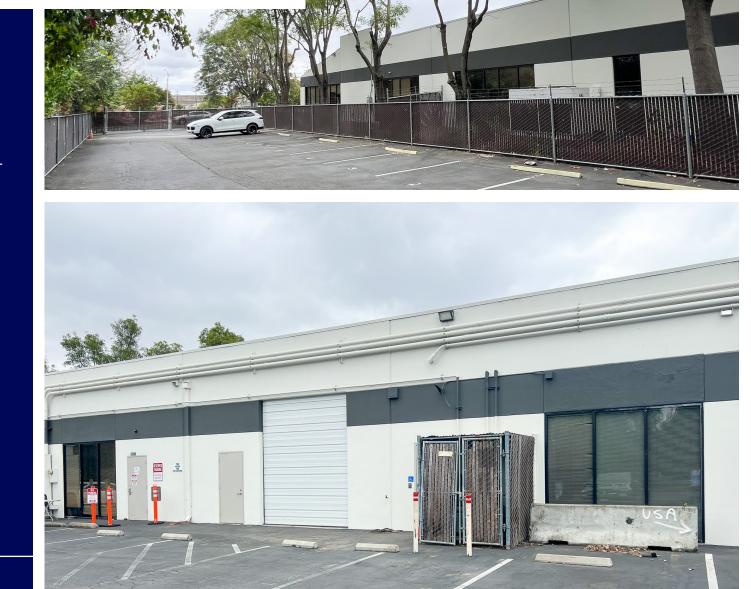

## **Building Specifications**

Building Size ±35,032 SF multi-tenant commercial building

Doors Warehouse units include grade level roll-up doors

Parking 3.5/1,000 parking ratio

## **Highlights**

Superior access to I-580, walking distance to BART

Prominent signage

Mail-room with common restrooms

Within a business park

• Commuting/dining/entertainment perks and marketing opportunities for tenants and staff