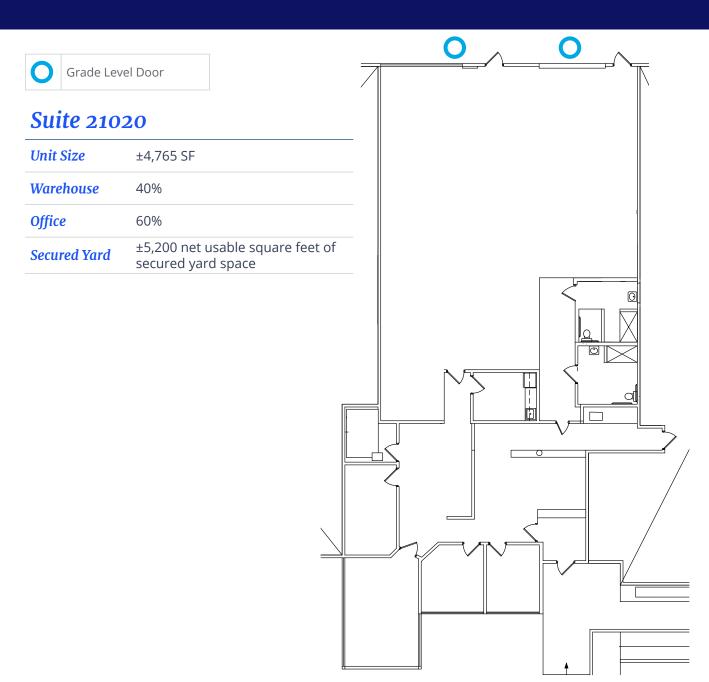

# Existing Warehouse Floor Plan

### **Suite 21020**

| Unit Size                 | ±4,765 SF                                           |
|---------------------------|-----------------------------------------------------|
| Offices                   | 8                                                   |
| Breakroom                 | One                                                 |
| Large Conference<br>Rooms | Two                                                 |
| Warehouse                 | 10%                                                 |
| Office                    | 90%                                                 |
| Secured Yard              | ±5,200 net usable square feet of secured yard space |
|                           |                                                     |