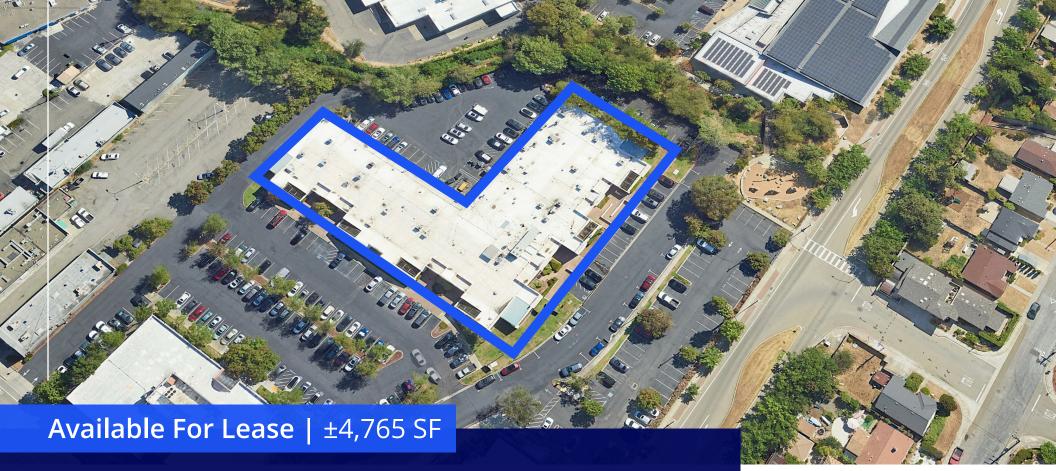

# Potential Warehouse Floor Plan

20990 – 21030 Redwood Road | Castro Valley

Availble For Lease | ±4,765 SF Industrial/Office Building

### **Suite 21020**

| Unit Size                 | ±4,765 SF                                           |
|---------------------------|-----------------------------------------------------|
| Offices                   | 8                                                   |
| Breakroom                 | One                                                 |
| Large Conference<br>Rooms | Two                                                 |
| Warehouse                 | 10%                                                 |
| Office                    | 90%                                                 |
| Secured Yard              | ±5,200 net usable square feet of secured yard space |
|                           |                                                     |