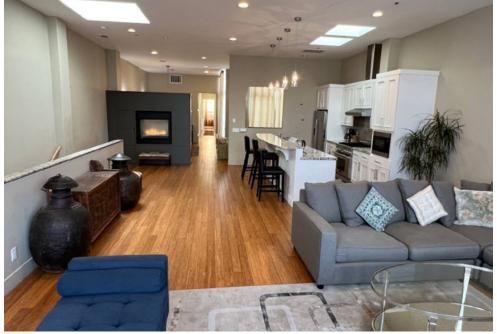

#### **FEATURES**

- Open Area for collaborating
- 3 private restrooms
- 3 offices + 2 storage rooms
- Conference Room Area
- High-End Kitchen equipment with Counter
- Within walking distance from Caltrain
- Adjacent to Public Parking
- Perfect for start-ups

### 3,000 SF OFFICE SPACE FOR LEASE (2ND FLOOR)