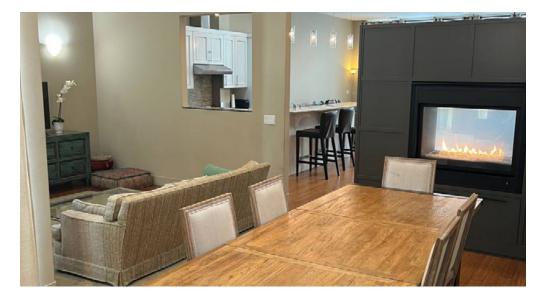

#### **FEATURES**

- Open Area for collaborating
- 3 private restrooms
- 3 offices + 2 storage rooms
- Conference Room Area
- High-End Kitchen equipment with Counter
- Within walking distance from Caltrain
- Adjacent to Public Parking
- Perfect for start-ups

### 3,000 SF OFFICE SPACE FOR LEASE (2ND FLOOR)