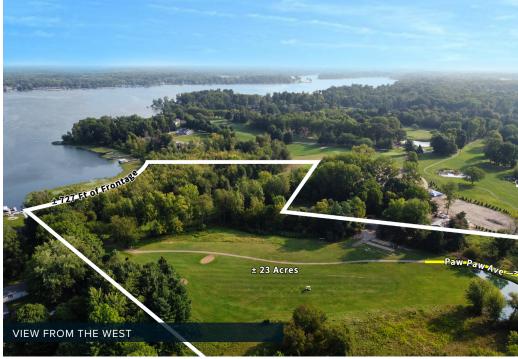

## 4548 FOREST BEACH RD, WATERVLIET TOWNSHIP, MICHIGAN 49098

DarwinPW Realty/CORFAC International is pleased to offer a once-in-a-lifetime opportunity to purchase approximately 23 acres of undeveloped land on the Paw Paw Lake Golf Course in Watervliet Township, Michigan. This impressive site offers ± 727 feet of lake frontage, making it the largest single-family lot ever available. This is an opportunity to build a waterfront family estate that will be enjoyed for generations to come!

TOTAL ACRES AVAILABLE: ± 23 acres