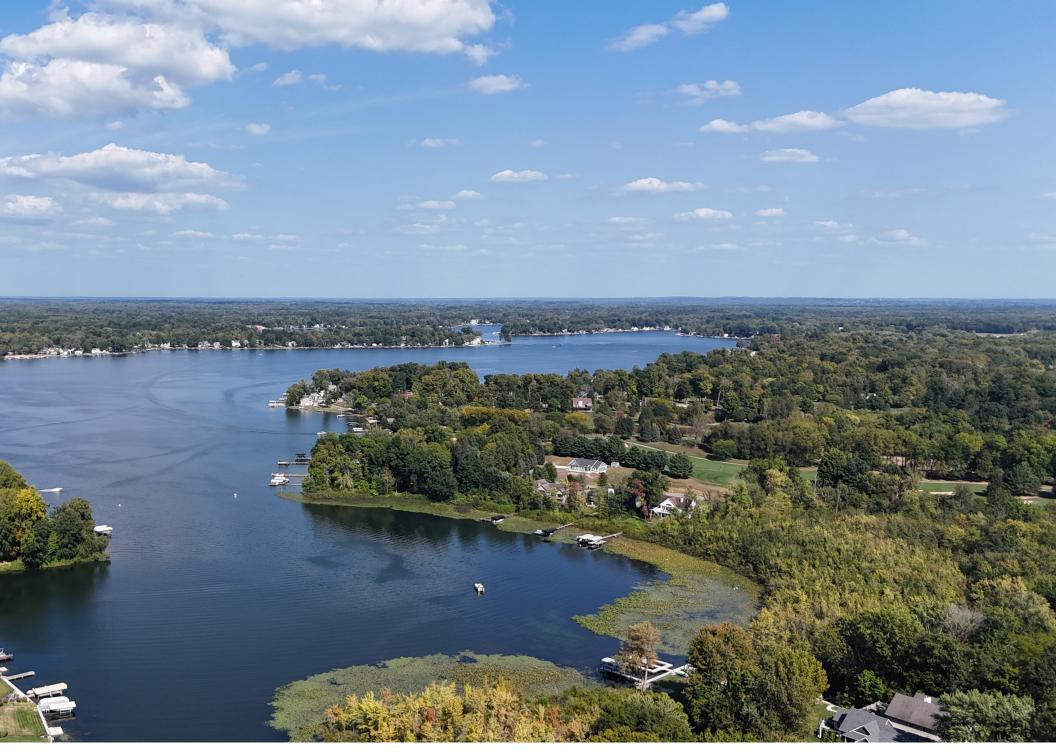

## 4548 FOREST BEACH RD, WATERVLIET TOWNSHIP, MICHIGAN 49098

DarwinPW Realty/CORFAC International is pleased to offer a once-in-a-lifetime opportunity to purchase approximately 23 acres of undeveloped land on the Paw Paw Lake Golf Course in Watervliet Township, Michigan. This impressive site offers ± 727 feet of lake frontage, making it the largest single-family lot ever available. This is an opportunity to build a waterfront family estate that will be enjoyed for generations to come!

Located less than two hours from Chicago, Paw Paw Lake spans approximately 1,200 acres. This all-sports lake is renowned for its clear, sparkling waters and stunning shoreline. It is a popular spot for boating, fishing, swimming, and water sports, making it an ideal setting for outdoor enthusiasts and families alike.