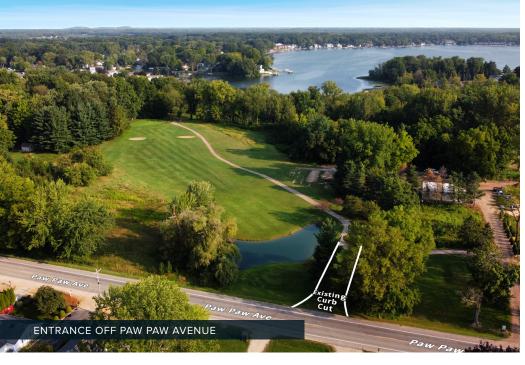

## 4548 FOREST BEACH RD, WATERVLIET TOWNSHIP, MICHIGAN 49098

DarwinPW Realty/CORFAC International is pleased to offer a once-in-a-lifetime opportunity to purchase approximately 23 acres of undeveloped land on the Paw Paw Lake Golf Course in Watervliet Township, Michigan. This impressive site offers ± 727 feet of lake frontage, making it the largest single-family lot ever available. This is an opportunity to build a waterfront family estate that will be enjoyed for generations to come!