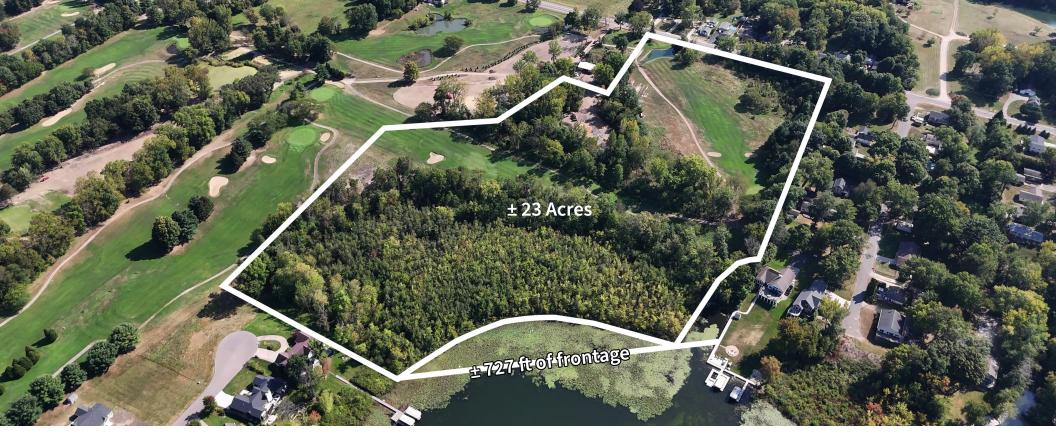

## 4548 FOREST BEACH RD, WATERVLIET TOWNSHIP, MICHIGAN 49098

DarwinPW Realty/CORFAC International is pleased to offer a once-in-a-lifetime opportunity to purchase approximately 23 acres of undeveloped land on the Paw Paw Lake Golf Course in Watervliet Township, Michigan. This impressive site offers ± 727 feet of lake frontage, making it the largest single-family lot ever available. This is an opportunity to build a waterfront family estate that will be enjoyed for generations to come!

TOTAL ACRES AVAILABLE: ± 23 acres