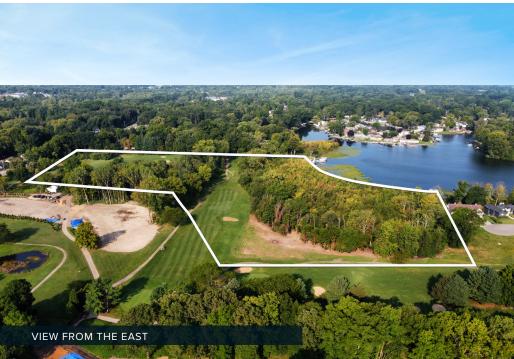

## 4548 FOREST BEACH RD, WATERVLIET TOWNSHIP, MICHIGAN 49098

DarwinPW Realty/CORFAC International is pleased to offer a once-in-a-lifetime opportunity to purchase approximately 23 acres of undeveloped land on the Paw Paw Lake Golf Course in Watervliet Township, Michigan. This impressive site offers ± 727 feet of lake frontage, making it the largest single-family lot ever available. This is an opportunity to build a waterfront family estate that will be enjoyed for generations to come!

TOTAL ACRES AVAILABLE: ± 23 acres