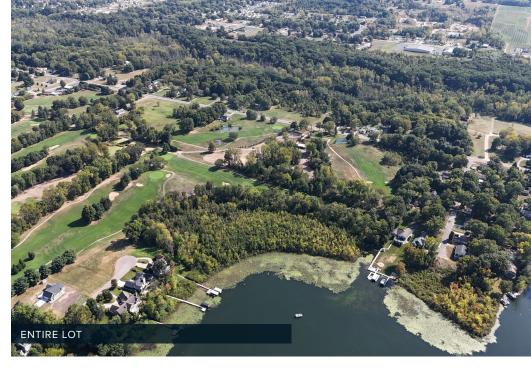

## 4548 FOREST BEACH RD, WATERVLIET TOWNSHIP, MICHIGAN 49098

DarwinPW Realty/CORFAC International is pleased to offer a once-in-a-lifetime opportunity to purchase approximately 23 acres of undeveloped land on the Paw Paw Lake Golf Course in Watervliet Township, Michigan. This impressive site offers ± 727 feet of lake frontage, making it the largest single-family lot ever available. This is an opportunity to build a waterfront family estate that will be enjoyed for generations to come!

Located less than two hours from Chicago, Paw Paw Lake spans approximately 1,200 acres. This all-sports lake is renowned for its clear, sparkling waters and stunning shoreline. It is a popular spot for boating, fishing, swimming, and water sports, making it an ideal setting for outdoor enthusiasts and families alike.