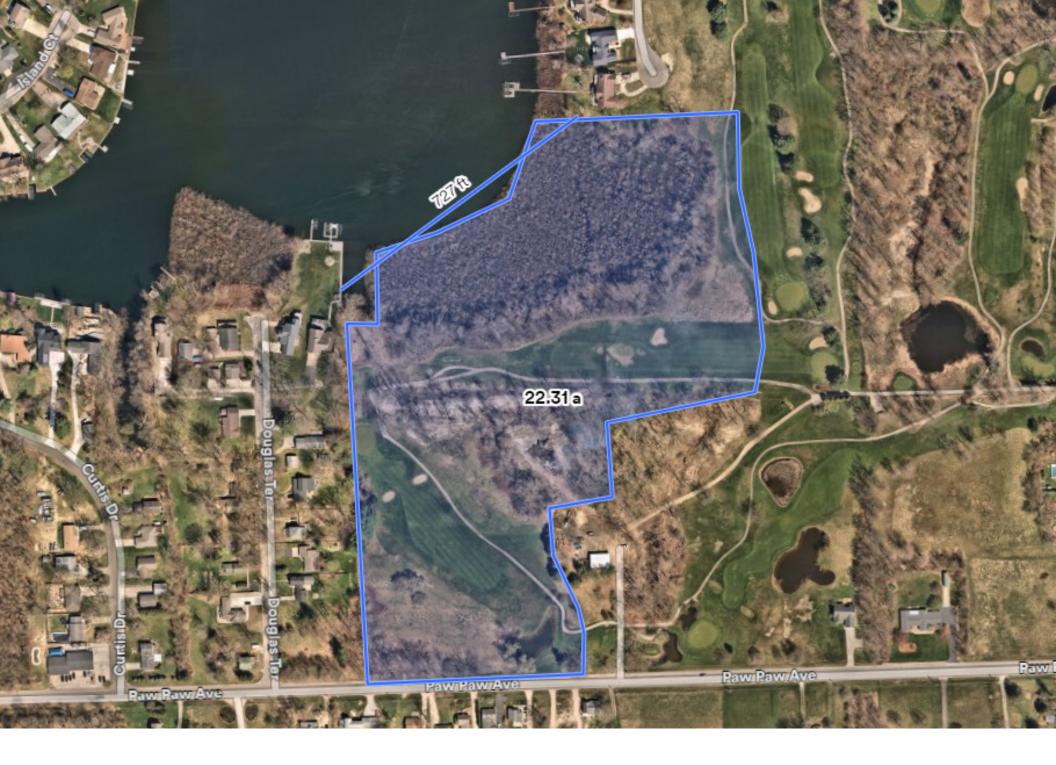

## 4548 FOREST BEACH RD, WATERVLIET TOWNSHIP, MICHIGAN 49098

DarwinPW Realty/CORFAC International is pleased to offer a once-in-a-lifetime opportunity to purchase approximately 23 acres of undeveloped land on the Paw Paw Lake Golf Course in Watervliet Township, Michigan. This impressive site offers ± 727 feet of lake frontage, making it the largest single-family lot ever available. This is an opportunity to build a waterfront family estate that will be enjoyed for generations to come!

TOTAL ACRES AVAILABLE: ± 23 acres