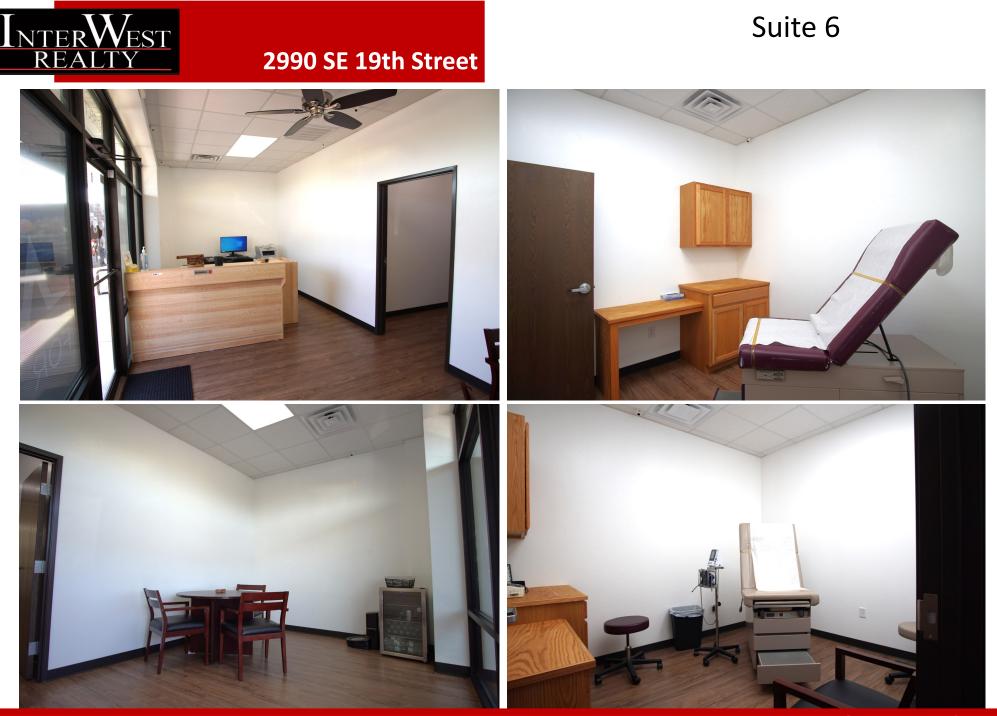

## Suite 5

#### **AVAILABLE SUITES**

| Suite No. | Sq Ft | Notes              |
|-----------|-------|--------------------|
| Suite 5   | 1,270 | Retail/Office/Flex |
| Suite 6   | 1,270 | Retail/Office/Flex |
| Suite 8   | 1,200 | Retail/Office/Flex |