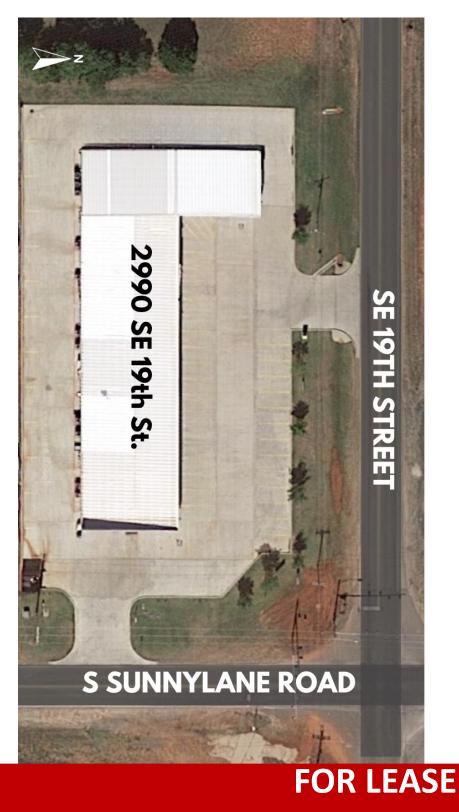

Located at the southwest corner of SE 19th Street and S Sunny Lane, the plaza enjoys excellent visibility and high daytime traffic. Ideal for retail stores, office spaces, or medical practices, this property offers the perfect location to grow your business.

# 2990 SE 19th Street, Moore, Oklahoma 73160

7501 Broadway Extension Oklahoma City, OK 73116 Presented By: