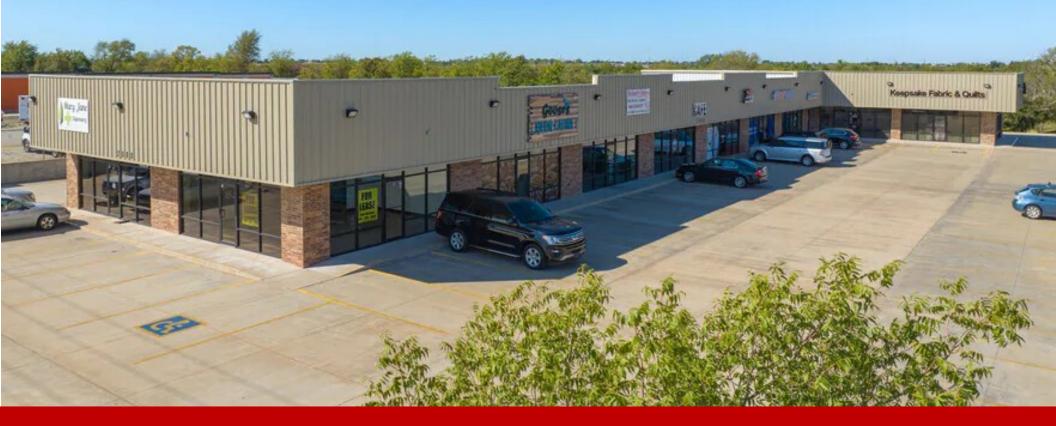

#### **PROPERTY OVERVIEW**

Welcome to 19th Street Plaza shopping center in Moore, Oklahoma. All spaces feature large windows that bathe the interiors in natural light, providing an inviting environment for both customers and employees.

Located at the southwest corner of SE 19th Street and S Sunny Lane, the plaza enjoys excellent visibility and high daytime traffic. Ideal for retail stores, office spaces, or medical practices, this property offers the perfect location to grow your business.

#### Highlights:

- Diverse Tenant Mix: Join a thriving community of businesses, including FastSigns, Michael's Catering, Keepsake Fabrics, and more.
- Ample Parking: Enjoy the convent parking for your customers.
- Prime Location: Strategically located at SE 19<sup>th</sup> Street & S Sunnylane Road in Moore.