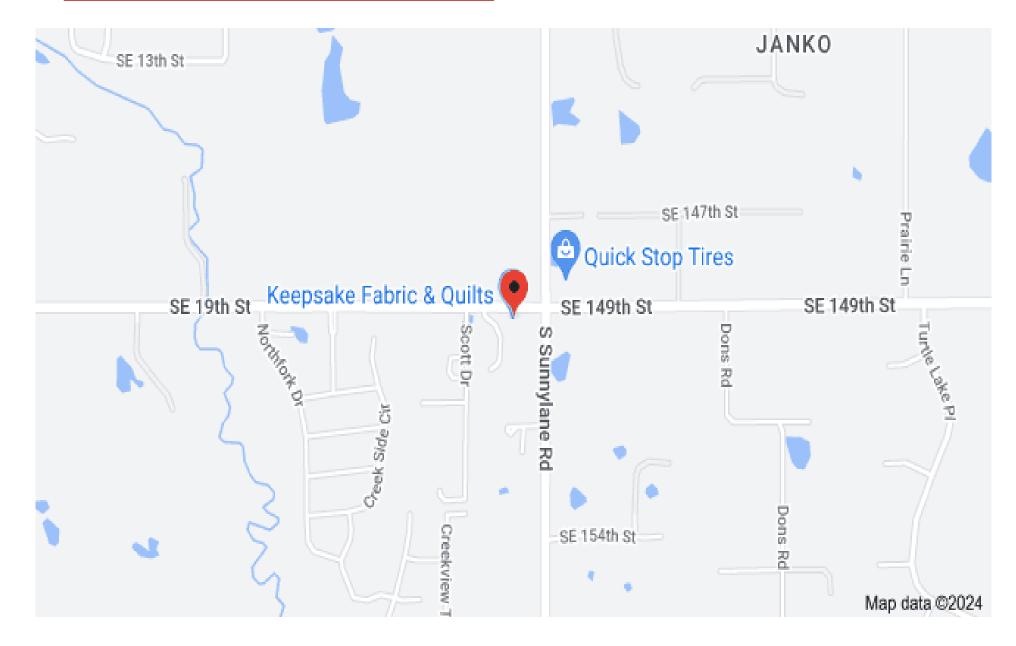

Located at the southwest corner of SE 19th Street and S Sunny Lane, the plaza enjoys excellent visibility and high daytime traffic. Ideal for retail stores, office spaces, or medical practices, this property offers the perfect location to grow your business.

#### Highlights:

- Diverse Tenant Mix: Join a thriving community of businesses, including FastSigns, Michael's Catering, Keepsake Fabrics, and more.
- Ample Parking: Enjoy the convent parking for your customers.
- Prime Location: Strategically located at SE 19<sup>th</sup> Street & S Sunnylane Road in Moore.